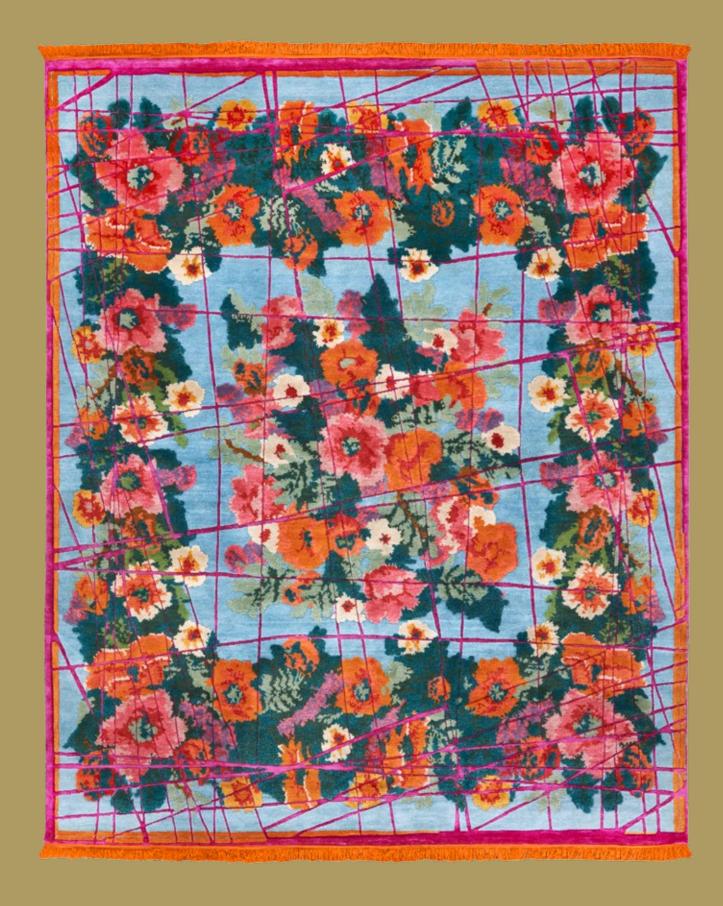

## RAORA LAPZIIR HTOIII 310.1

Magnificent roses and latish floral mreaths form the basic pattern of the carpet. The petaled motifs are reminiscent of the traditional shames and headscartes still moth by old Aussian momen in rural areas to this day.

IT WOULD BE DIFFICULT TO SURPASS THE
OPULENCE OF THIS DESIGN. MAGNIFICENT ROSES AND LAVISH FLORAL
WREATHS FORM THE BASIC PATTERN OF THE CARPET.
THE PETALED MOTIFS ARE REMINISCENT OF THE TRADITIONAL
SHAWLS AND HEADSCARVES STILL WORN BY OLD RUSSIAN WOMEN
IN RURAL AREAS TO THIS DAY.

JAN KATH'S TRADEMARK ALIENATION EFFECTS
ARE NOT MISSING FROM THE FROM RUSSIA WITH LOVE COLLECTION.
THE CUSTOMER CAN CHOOSE FROM THE COMPLETE TRADITIONAL
PATTERN OR A VARIATION OF THIS. SOMETIMES THE DECORATION
LOOKS LIKE IT HAS BEEN CUT OUT WITH A FENCING FOIL,
WHILE OTHER VARIETIES LOOK AS IF A CARELESS DECORATOR HAS
LEFT LARGE BLOBS OF PAINT ON THE CARPET.