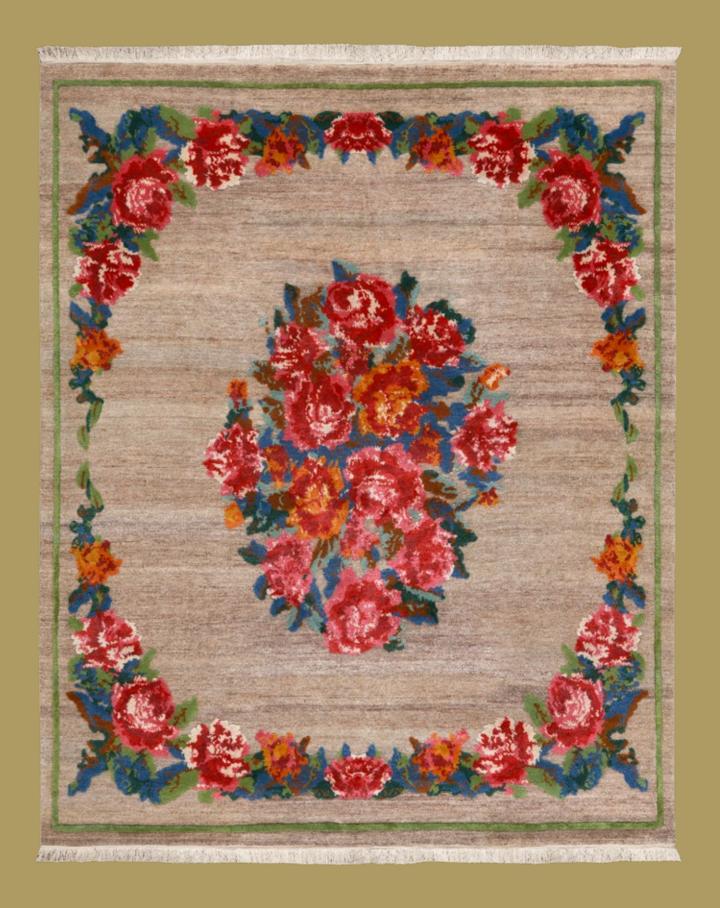

## RAORA LAPZIIR HTOIII 310.1

Magnificent roses and latish floral mreaths form the basic pattern of the carpet. The petaled motifs are reminiscent of the traditional shames and headscartes still moth by old Aussian momen in rural areas to this day.

IT WOULD BE DIFFICULT TO SURPASS THE
OPULENCE OF THIS DESIGN. MAGNIFICENT ROSES AND LAVISH FLORAL
WREATHS FORM THE BASIC PATTERN OF THE CARPET.
THE PETALED MOTIFS ARE REMINISCENT OF THE TRADITIONAL
SHAWLS AND HEADSCARVES STILL WORN BY OLD RUSSIAN WOMEN
IN RURAL AREAS TO THIS DAY.