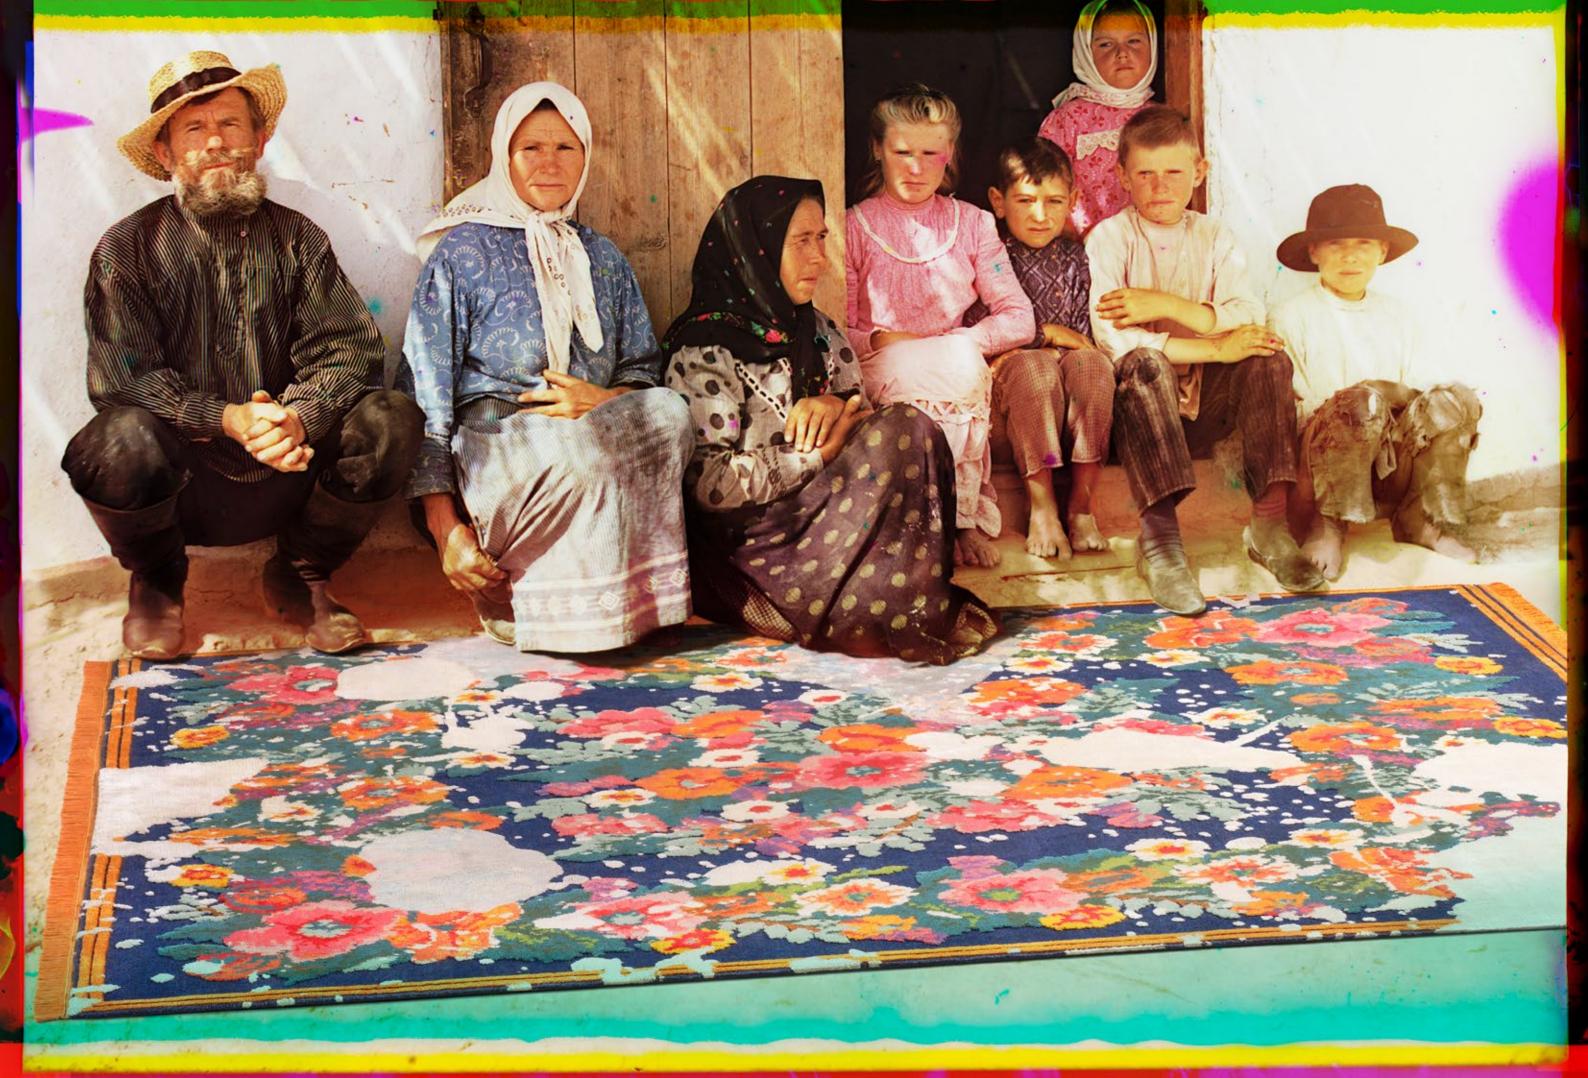

## RAORA LAPZIIR HTOIII 310.1

Magnificent roses and latish floral mreaths form the basic pattern of the carpet. The petaled motifs are reminiscent of the traditional shames and headscartes still moth by old Aussian momen in rural areas to this day.

IT WOULD BE DIFFICULT TO SURPASS THE
OPULENCE OF THIS DESIGN. MAGNIFICENT ROSES AND LAVISH FLORAL
WREATHS FORM THE BASIC PATTERN OF THE CARPET.
THE PETALED MOTIFS ARE REMINISCENT OF THE TRADITIONAL
SHAWLS AND HEADSCARVES STILL WORN BY OLD RUSSIAN WOMEN
IN RURAL AREAS TO THIS DAY.

THE COLLECTION IS ALSO INSPIRED BY CARPETS MADE
IN KARABAKH AND OTHER PROVINCES IN SOUTHERN RUSSIA AROUND
1900. THE PATTERNS ARE CREATED USING RICH, BRIGHT COLORS
OF TIBETAN HIGHLAND WOOL AND CHINESE SILK, MAKING EACH FINAL
PRODUCT A UNIQUE AND EMOTIONALLY POWERFUL PIECE OF ART.
THESE CARPETS DICTATE THE CHARACTER OF THE SPACE THEY ARE IN
AND CREATE A FOCAL POINT OF INTEREST.

JAN KATH'S TRADEMARK ALIENATION EFFECTS
ARE NOT MISSING FROM THE FROM RUSSIA WITH LOVE COLLECTION.
THE CUSTOMER CAN CHOOSE FROM THE COMPLETE TRADITIONAL
PATTERN OR A VARIATION OF THIS. SOMETIMES THE DECORATION
LOOKS LIKE IT HAS BEEN CUT OUT WITH A FENCING FOIL,
WHILE OTHER VARIETIES LOOK AS IF A CARELESS DECORATOR HAS
LEFT LARGE BLOBS OF PAINT ON THE CARPET.