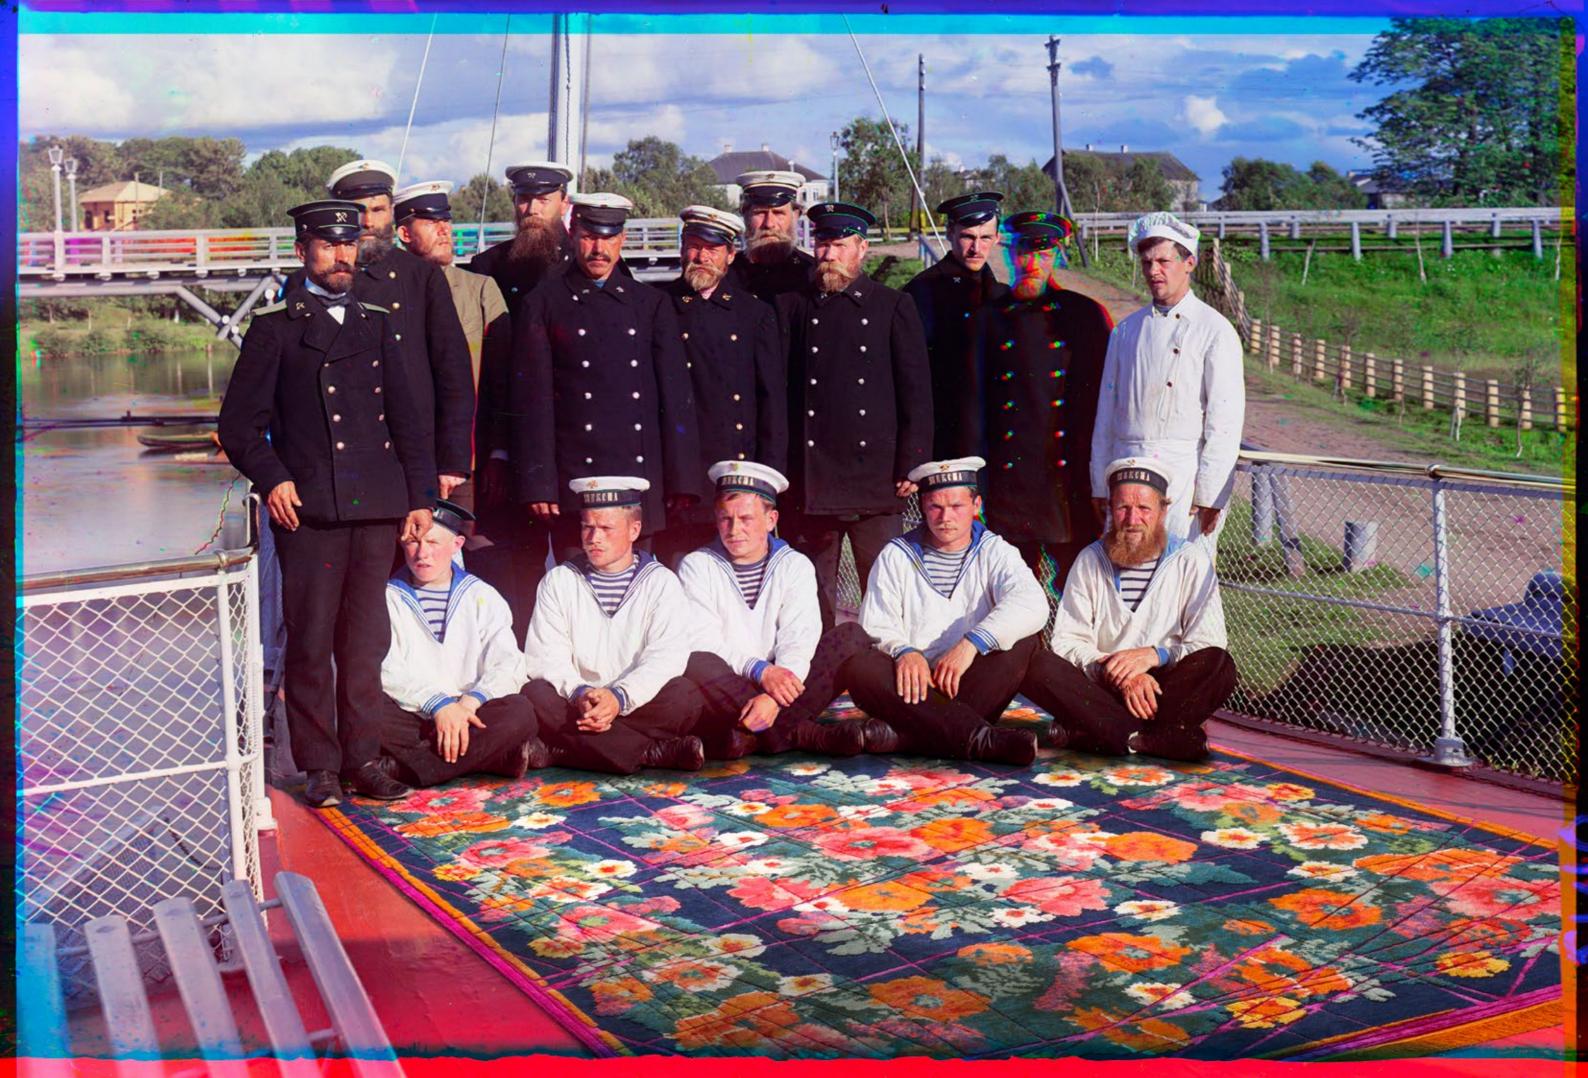

## RAORA LAPZIIR HTOIII 310.1

Magnificent roses and latish floral mreaths form the basic pattern of the carpet. The petaled motifs are reminiscent of the traditional shames and headscartes still moth by old Aussian momen in rural areas to this day.

IT WOULD BE DIFFICULT TO SURPASS THE
OPULENCE OF THIS DESIGN. MAGNIFICENT ROSES AND LAVISH FLORAL
WREATHS FORM THE BASIC PATTERN OF THE CARPET.
THE PETALED MOTIFS ARE REMINISCENT OF THE TRADITIONAL
SHAWLS AND HEADSCARVES STILL WORN BY OLD RUSSIAN WOMEN
IN RURAL AREAS TO THIS DAY.