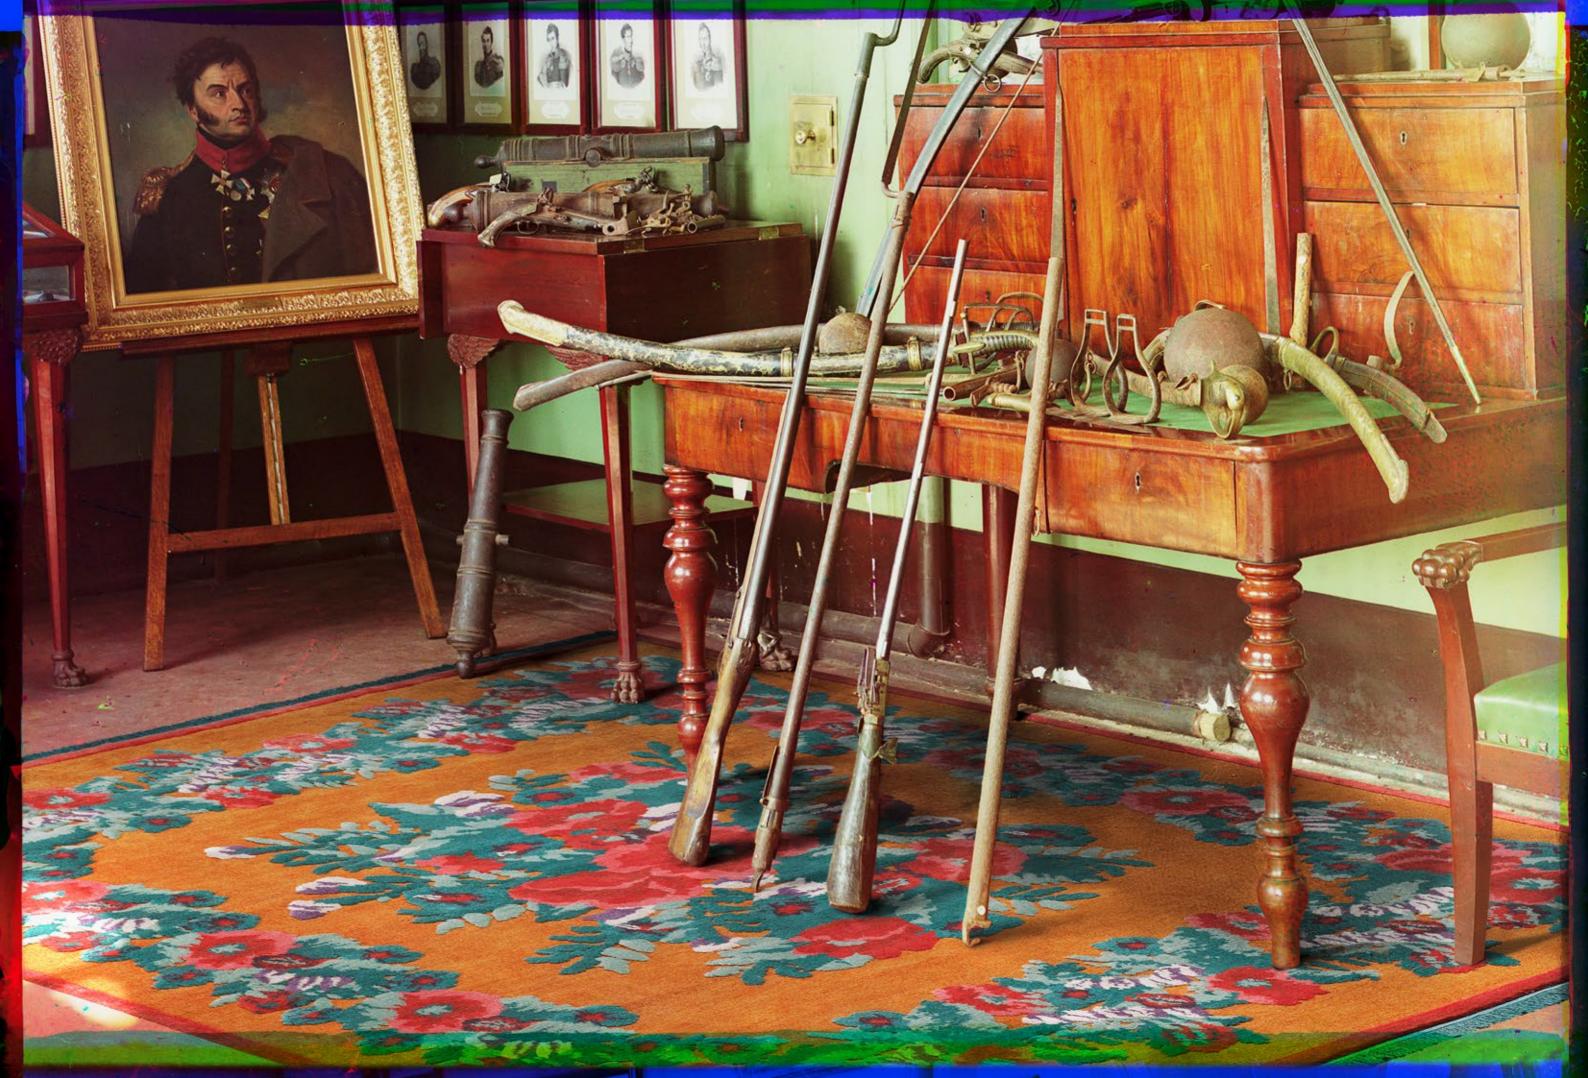

THE COLLECTION IS ALSO INSPIRED BY CARPETS MADE
IN KARABAKH AND OTHER PROVINCES IN SOUTHERN RUSSIA AROUND
1900. THE PATTERNS ARE CREATED USING RICH, BRIGHT COLORS
OF TIBETAN HIGHLAND WOOL AND CHINESE SILK, MAKING EACH FINAL
PRODUCT A UNIQUE AND EMOTIONALLY POWERFUL PIECE OF ART.
THESE CARPETS DICTATE THE CHARACTER OF THE SPACE THEY ARE IN
AND CREATE A FOCAL POINT OF INTEREST.

JAN KATH'S TRADEMARK ALIENATION EFFECTS
ARE NOT MISSING FROM THE FROM RUSSIA WITH LOVE COLLECTION.
THE CUSTOMER CAN CHOOSE FROM THE COMPLETE TRADITIONAL
PATTERN OR A VARIATION OF THIS. SOMETIMES THE DECORATION
LOOKS LIKE IT HAS BEEN CUT OUT WITH A FENCING FOIL,
WHILE OTHER VARIETIES LOOK AS IF A CARELESS DECORATOR HAS
LEFT LARGE BLOBS OF PAINT ON THE CARPET.