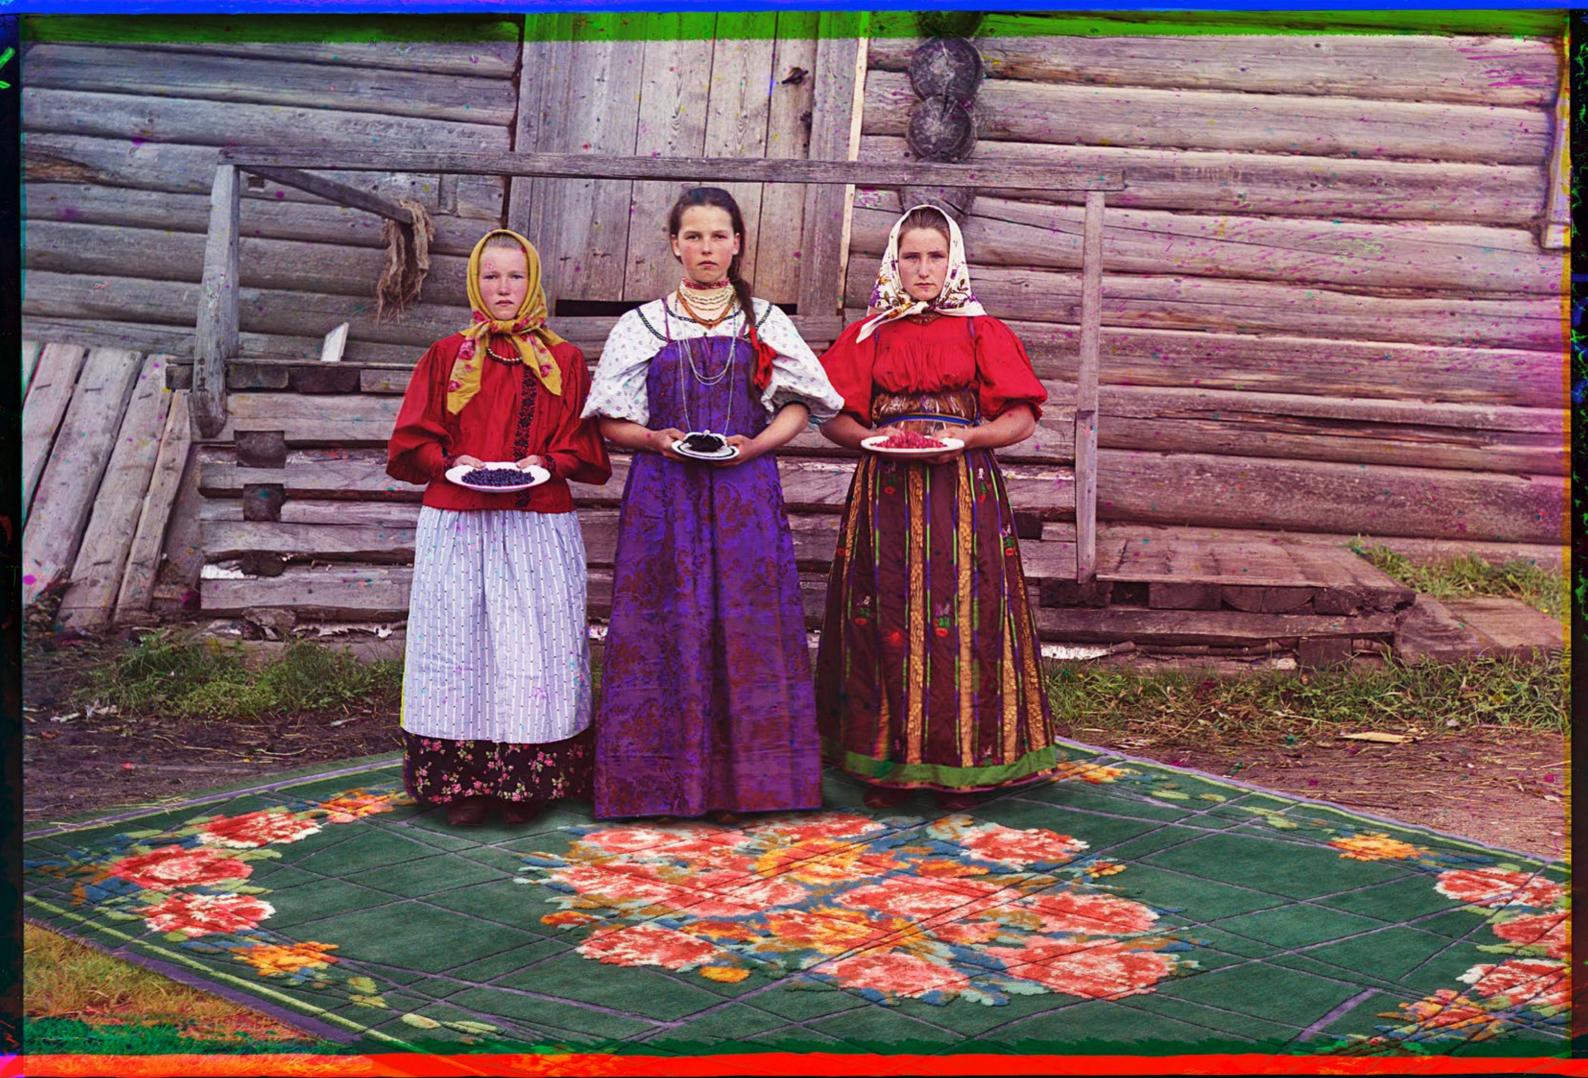

## RAORA LAPZIIR HTOIII 310.1

Magnificent roses and latish floral mreaths form the basic pattern of the carpet. The petaled motifs are reminiscent of the traditional shames and headscartes still moth by old Aussian momen in rural areas to this day.

IT WOULD BE DIFFICULT TO SURPASS THE
OPULENCE OF THIS DESIGN. MAGNIFICENT ROSES AND LAVISH FLORAL
WREATHS FORM THE BASIC PATTERN OF THE CARPET.
THE PETALED MOTIFS ARE REMINISCENT OF THE TRADITIONAL
SHAWLS AND HEADSCARVES STILL WORN BY OLD RUSSIAN WOMEN
IN RURAL AREAS TO THIS DAY.