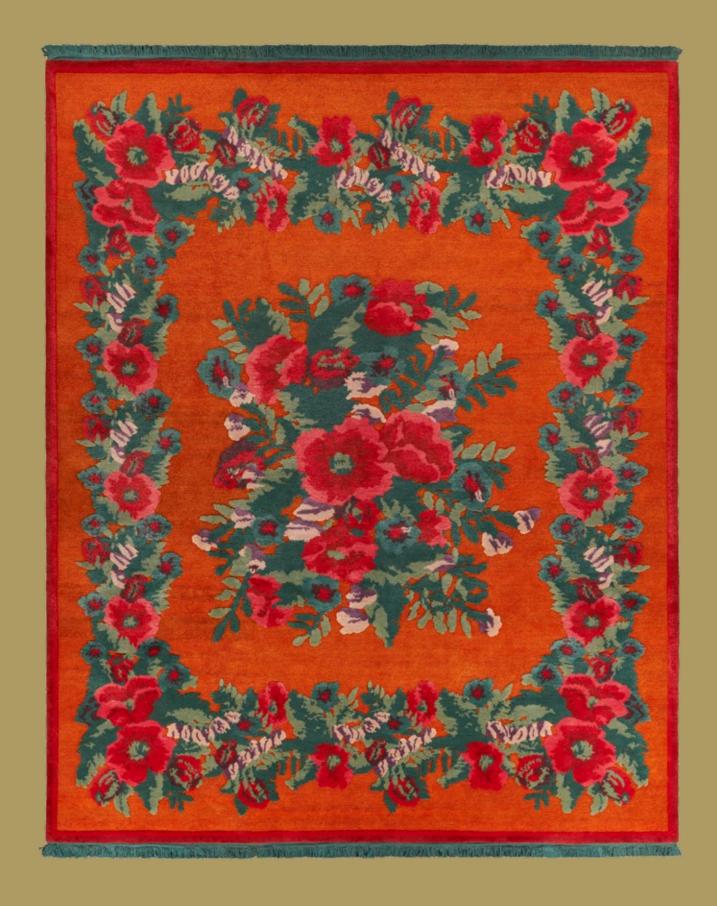

## RAORA LAPZIIR HTOIII 310.1

Magnificent roses and latish floral mreaths form the basic pattern of the carpet. The petaled motifs are reminiscent of the traditional shames and headscartes still moth by old Aussian momen in rural areas to this day.

IT WOULD BE DIFFICULT TO SURPASS THE
OPULENCE OF THIS DESIGN. MAGNIFICENT ROSES AND LAVISH FLORAL
WREATHS FORM THE BASIC PATTERN OF THE CARPET.
THE PETALED MOTIFS ARE REMINISCENT OF THE TRADITIONAL
SHAWLS AND HEADSCARVES STILL WORN BY OLD RUSSIAN WOMEN
IN RURAL AREAS TO THIS DAY.