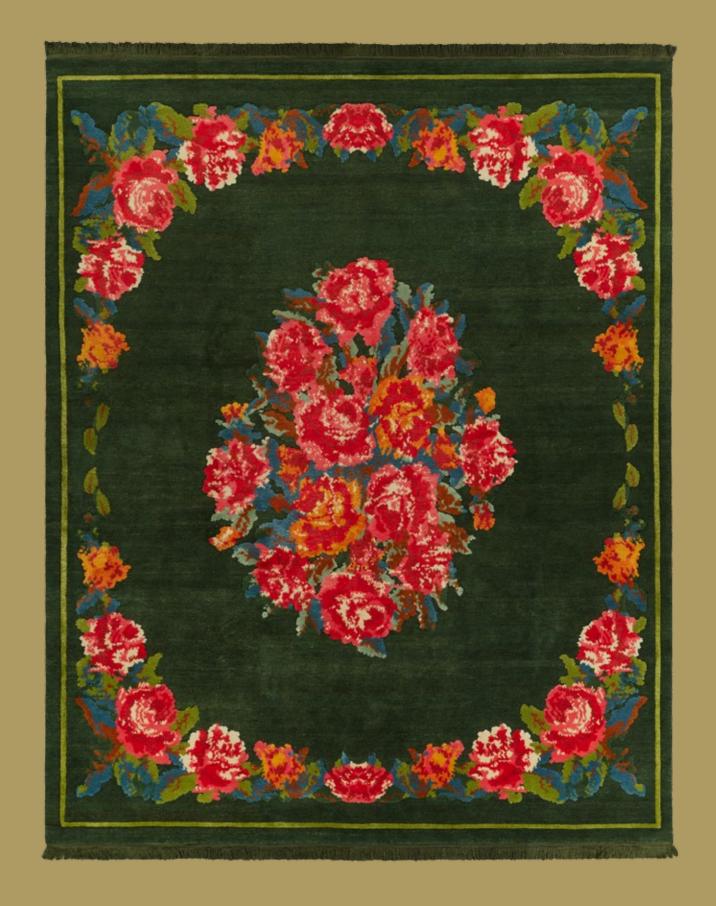

## RAORA LAPZIIR HTOIII 310.1

Magnificent roses and latish floral mreaths form the basic pattern of the carpet. The petaled motifs are reminiscent of the traditional shames and headscartes still moth by old Aussian momen in rural areas to this day.

IT WOULD BE DIFFICULT TO SURPASS THE
OPULENCE OF THIS DESIGN. MAGNIFICENT ROSES AND LAVISH FLORAL
WREATHS FORM THE BASIC PATTERN OF THE CARPET.
THE PETALED MOTIFS ARE REMINISCENT OF THE TRADITIONAL
SHAWLS AND HEADSCARVES STILL WORN BY OLD RUSSIAN WOMEN
IN RURAL AREAS TO THIS DAY.