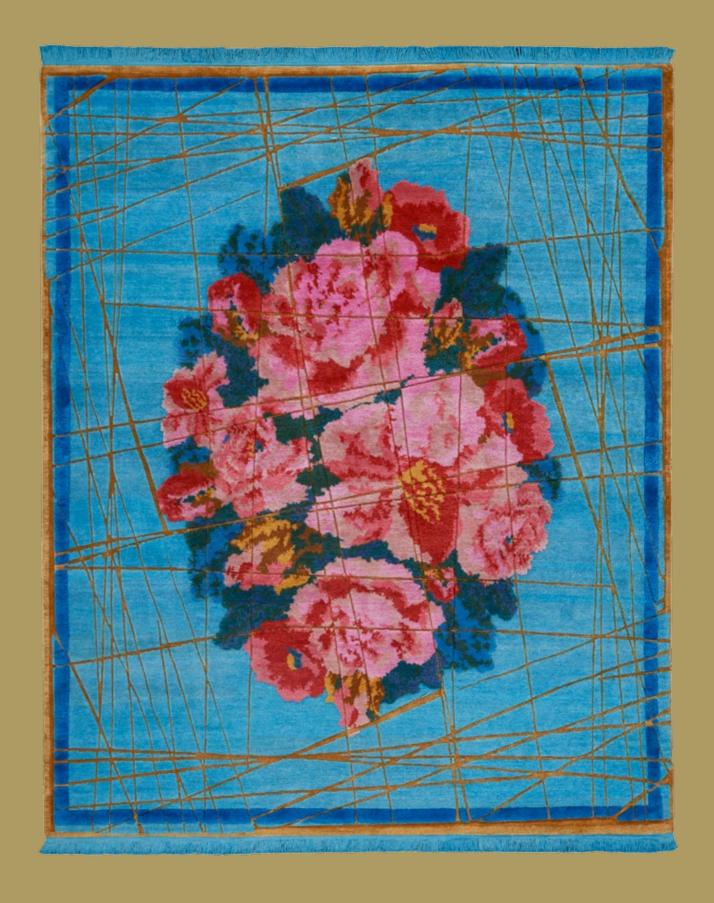

JAN KATH'S TRADEMARK ALIENATION EFFECTS
ARE NOT MISSING FROM THE FROM RUSSIA WITH LOVE COLLECTION.
THE CUSTOMER CAN CHOOSE FROM THE COMPLETE TRADITIONAL
PATTERN OR A VARIATION OF THIS. SOMETIMES THE DECORATION
LOOKS LIKE IT HAS BEEN CUT OUT WITH A FENCING FOIL,
WHILE OTHER VARIETIES LOOK AS IF A CARELESS DECORATOR HAS
LEFT LARGE BLOBS OF PAINT ON THE CARPET.