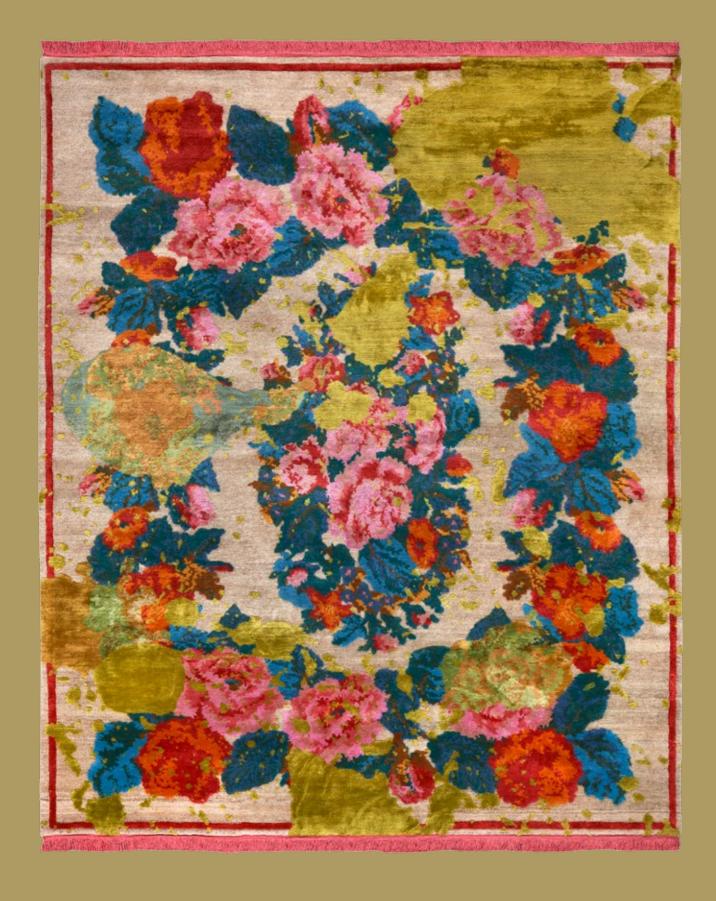

JAN KATH'S TRADEMARK ALIENATION EFFECTS
ARE NOT MISSING FROM THE FROM RUSSIA WITH LOVE COLLECTION.
THE CUSTOMER CAN CHOOSE FROM THE COMPLETE TRADITIONAL
PATTERN OR A VARIATION OF THIS. SOMETIMES THE DECORATION
LOOKS LIKE IT HAS BEEN CUT OUT WITH A FENCING FOIL,
WHILE OTHER VARIETIES LOOK AS IF A CARELESS DECORATOR HAS
LEFT LARGE BLOBS OF PAINT ON THE CARPET.