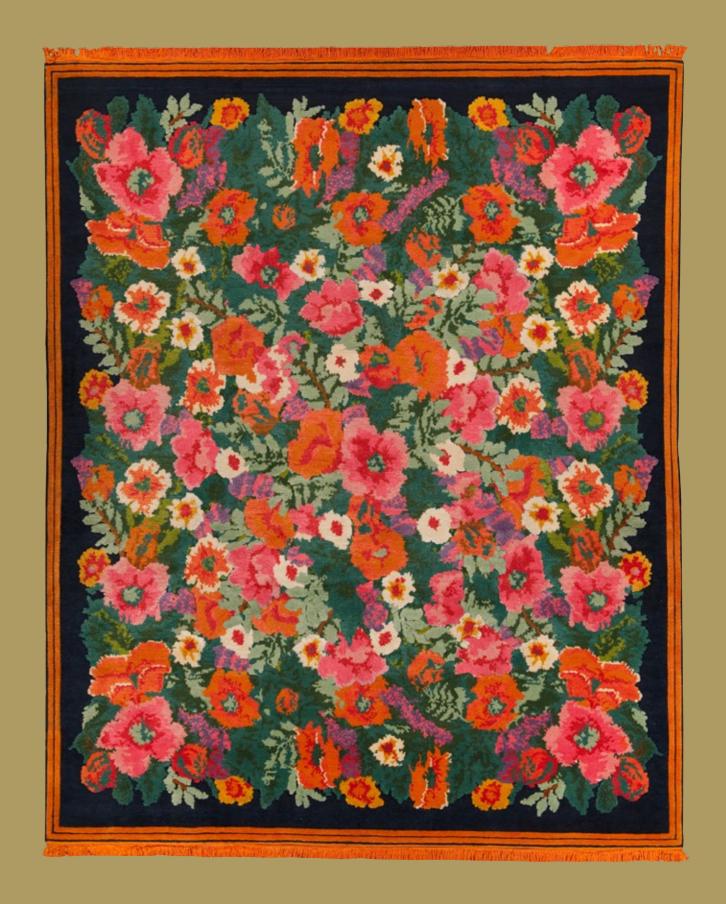

THE COLLECTION IS ALSO INSPIRED BY CARPETS MADE
IN KARABAKH AND OTHER PROVINCES IN SOUTHERN RUSSIA AROUND
1900. THE PATTERNS ARE CREATED USING RICH, BRIGHT COLORS
OF TIBETAN HIGHLAND WOOL AND CHINESE SILK, MAKING EACH FINAL
PRODUCT A UNIQUE AND EMOTIONALLY POWERFUL PIECE OF ART.
THESE CARPETS DICTATE THE CHARACTER OF THE SPACE THEY ARE IN
AND CREATE A FOCAL POINT OF INTEREST.

JAN KATH'S TRADEMARK ALIENATION EFFECTS
ARE NOT MISSING FROM THE FROM RUSSIA WITH LOVE COLLECTION.
THE CUSTOMER CAN CHOOSE FROM THE COMPLETE TRADITIONAL
PATTERN OR A VARIATION OF THIS. SOMETIMES THE DECORATION
LOOKS LIKE IT HAS BEEN CUT OUT WITH A FENCING FOIL,
WHILE OTHER VARIETIES LOOK AS IF A CARELESS DECORATOR HAS
LEFT LARGE BLOBS OF PAINT ON THE CARPET.