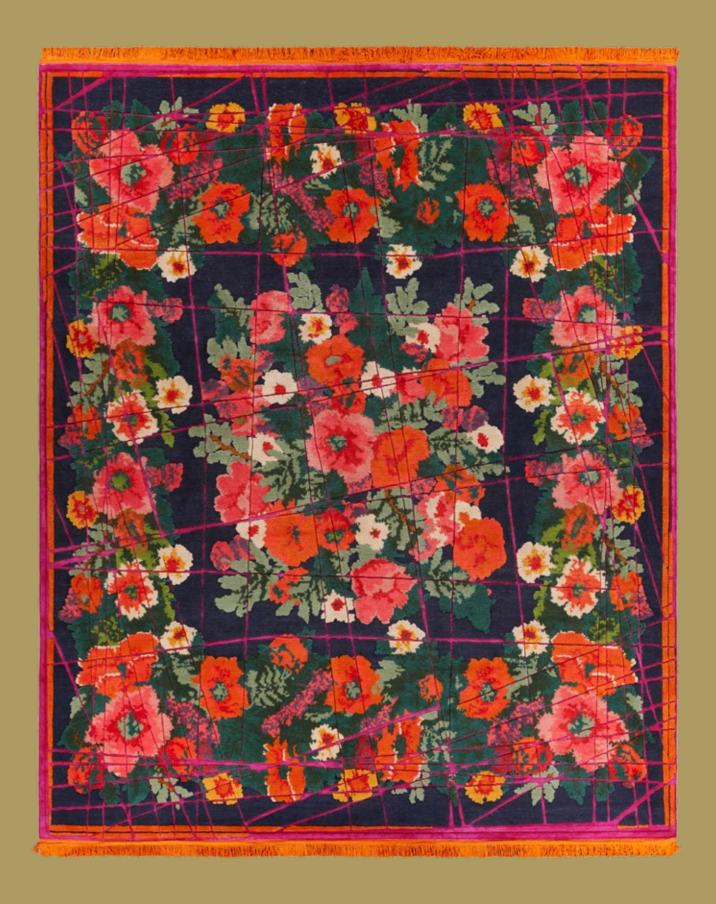

JAN KATH'S TRADEMARK ALIENATION EFFECTS
ARE NOT MISSING FROM THE FROM RUSSIA WITH LOVE COLLECTION.
THE CUSTOMER CAN CHOOSE FROM THE COMPLETE TRADITIONAL
PATTERN OR A VARIATION OF THIS. SOMETIMES THE DECORATION
LOOKS LIKE IT HAS BEEN CUT OUT WITH A FENCING FOIL,
WHILE OTHER VARIETIES LOOK AS IF A CARELESS DECORATOR HAS
LEFT LARGE BLOBS OF PAINT ON THE CARPET.