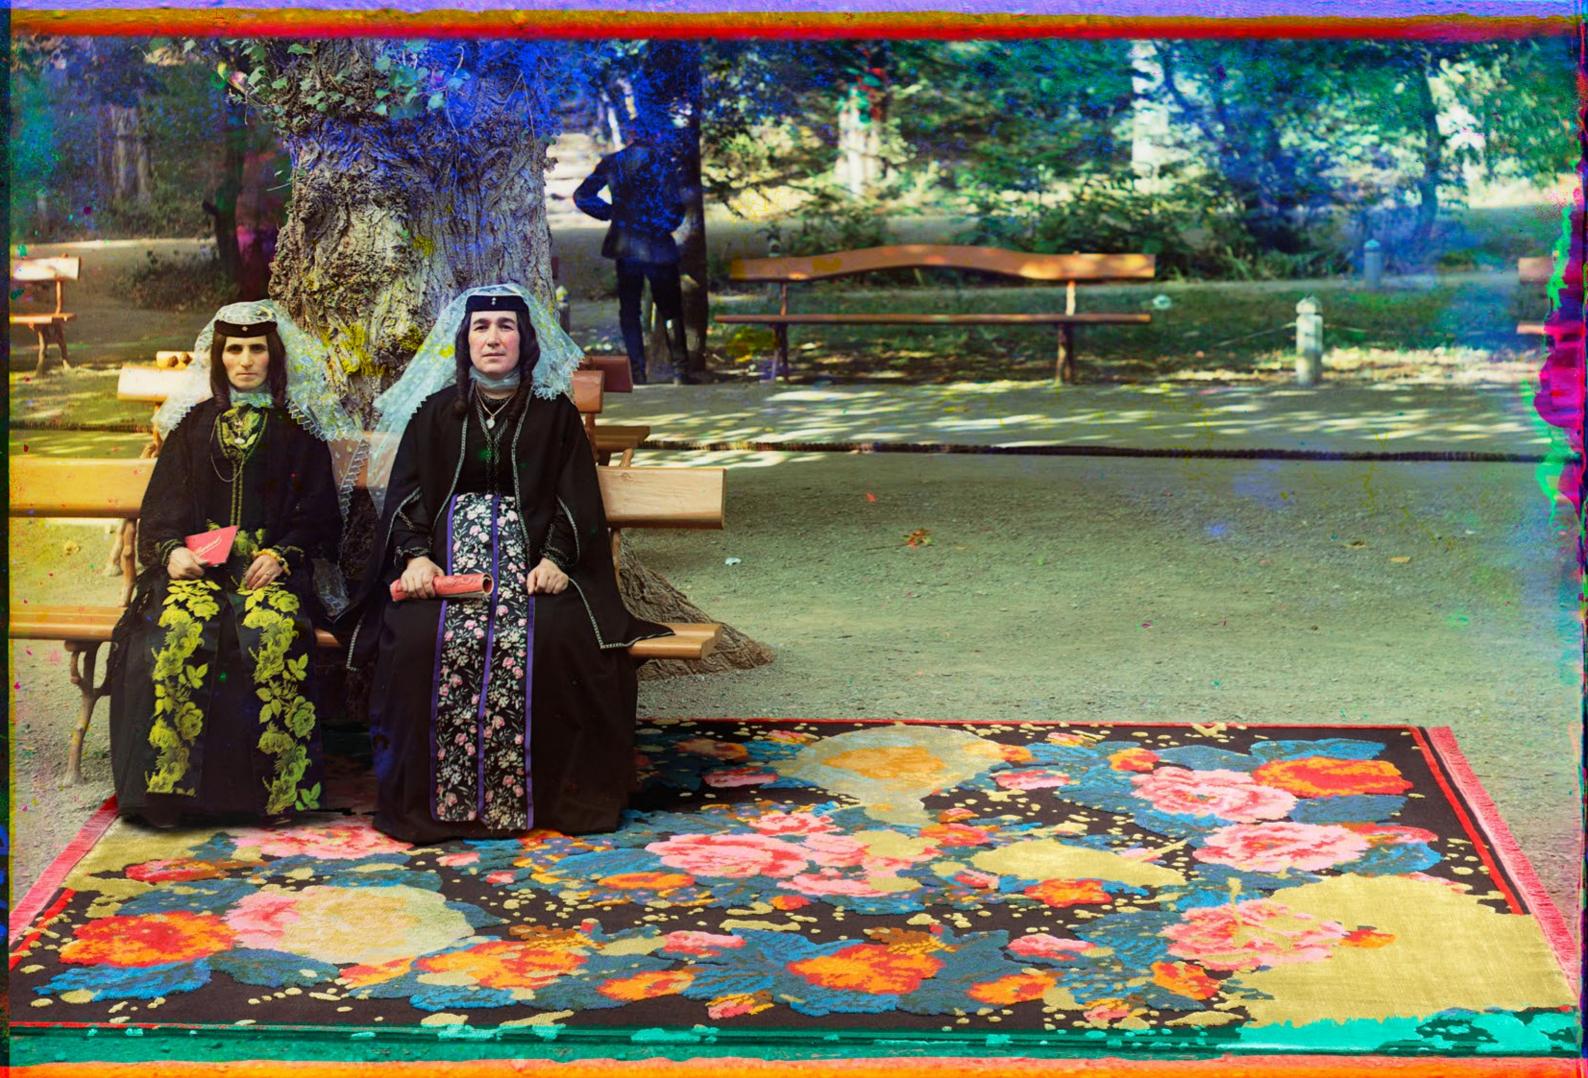

## RAORA LAPZIIR HTOIII 310.1

Magnificent roses and latish floral mreaths form the basic pattern of the carpet. The petaled motifs are reminiscent of the traditional shames and headscartes still moth by old Aussian momen in rural areas to this day.

IT WOULD BE DIFFICULT TO SURPASS THE
OPULENCE OF THIS DESIGN. MAGNIFICENT ROSES AND LAVISH FLORAL
WREATHS FORM THE BASIC PATTERN OF THE CARPET.
THE PETALED MOTIFS ARE REMINISCENT OF THE TRADITIONAL
SHAWLS AND HEADSCARVES STILL WORN BY OLD RUSSIAN WOMEN
IN RURAL AREAS TO THIS DAY.