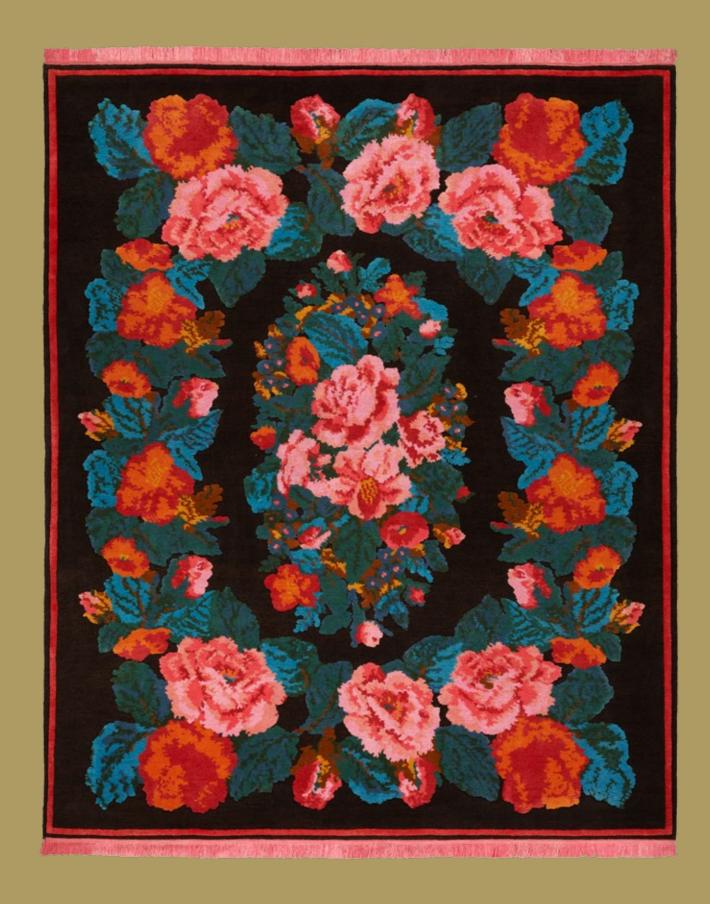

## RAORA LAPZIIR HTOIII 310.1

Magnificent roses and latish floral mreaths form the basic pattern of the carpet. The petaled motifs are reminiscent of the traditional shames and headscartes still moth by old Aussian momen in rural areas to this day.

IT WOULD BE DIFFICULT TO SURPASS THE
OPULENCE OF THIS DESIGN. MAGNIFICENT ROSES AND LAVISH FLORAL
WREATHS FORM THE BASIC PATTERN OF THE CARPET.
THE PETALED MOTIFS ARE REMINISCENT OF THE TRADITIONAL
SHAWLS AND HEADSCARVES STILL WORN BY OLD RUSSIAN WOMEN
IN RURAL AREAS TO THIS DAY.