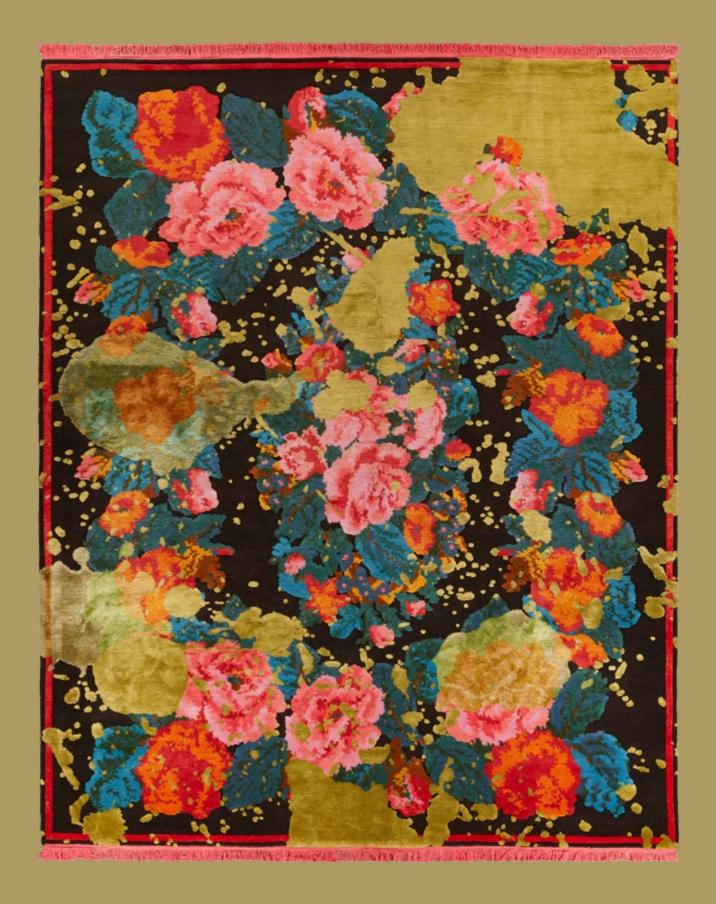

## RAORA LAPZIIR HTOIII 310.1

Magnificent roses and latish floral mreaths form the basic pattern of the carpet. The petaled motifs are reminiscent of the traditional shames and headscartes still moth by old Aussian momen in rural areas to this day.

IT WOULD BE DIFFICULT TO SURPASS THE
OPULENCE OF THIS DESIGN. MAGNIFICENT ROSES AND LAVISH FLORAL
WREATHS FORM THE BASIC PATTERN OF THE CARPET.
THE PETALED MOTIFS ARE REMINISCENT OF THE TRADITIONAL
SHAWLS AND HEADSCARVES STILL WORN BY OLD RUSSIAN WOMEN
IN RURAL AREAS TO THIS DAY.

JAN KATH'S TRADEMARK ALIENATION EFFECTS
ARE NOT MISSING FROM THE FROM RUSSIA WITH LOVE COLLECTION.
THE CUSTOMER CAN CHOOSE FROM THE COMPLETE TRADITIONAL
PATTERN OR A VARIATION OF THIS. SOMETIMES THE DECORATION
LOOKS LIKE IT HAS BEEN CUT OUT WITH A FENCING FOIL,
WHILE OTHER VARIETIES LOOK AS IF A CARELESS DECORATOR HAS
LEFT LARGE BLOBS OF PAINT ON THE CARPET.