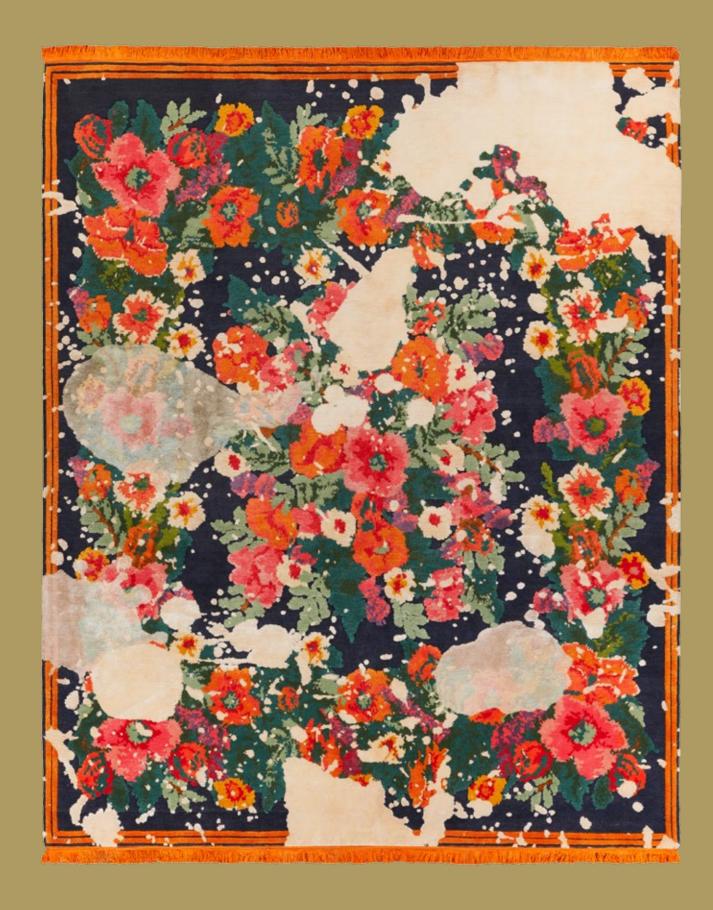

## RAORA LAPZIIR HTOIII 310.1

Magnificent roses and latish floral mreaths form the basic pattern of the carpet. The petaled motifs are reminiscent of the traditional shames and headscartes still moth by old Aussian momen in rural areas to this day.

IT WOULD BE DIFFICULT TO SURPASS THE
OPULENCE OF THIS DESIGN. MAGNIFICENT ROSES AND LAVISH FLORAL
WREATHS FORM THE BASIC PATTERN OF THE CARPET.
THE PETALED MOTIFS ARE REMINISCENT OF THE TRADITIONAL
SHAWLS AND HEADSCARVES STILL WORN BY OLD RUSSIAN WOMEN
IN RURAL AREAS TO THIS DAY.

JAN KATH'S TRADEMARK ALIENATION EFFECTS
ARE NOT MISSING FROM THE FROM RUSSIA WITH LOVE COLLECTION.
THE CUSTOMER CAN CHOOSE FROM THE COMPLETE TRADITIONAL
PATTERN OR A VARIATION OF THIS. SOMETIMES THE DECORATION
LOOKS LIKE IT HAS BEEN CUT OUT WITH A FENCING FOIL,
WHILE OTHER VARIETIES LOOK AS IF A CARELESS DECORATOR HAS
LEFT LARGE BLOBS OF PAINT ON THE CARPET.