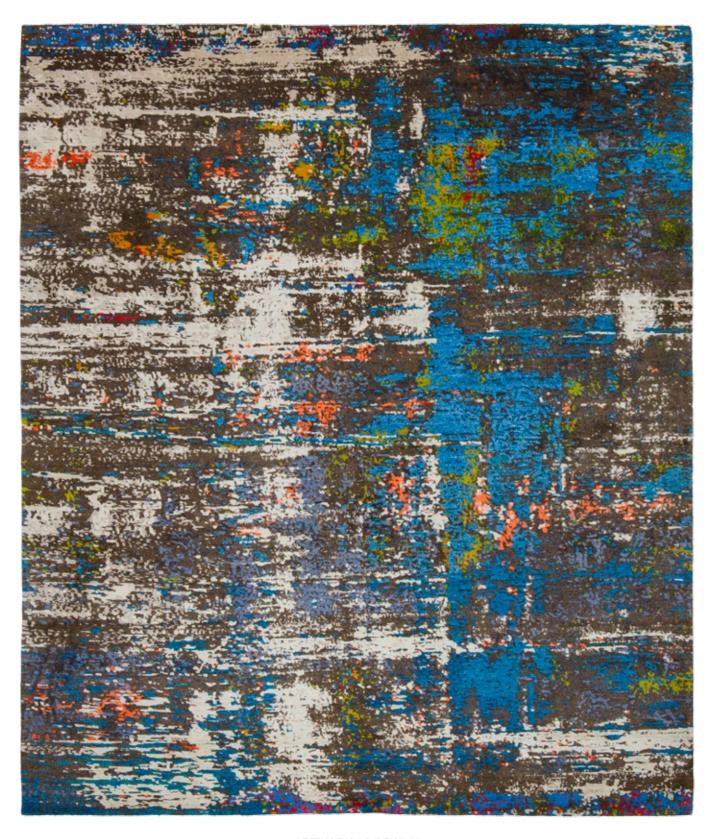

RICH COLOR PIGMENTS, ARRANGED
ON TOP OF ONE ANOTHER LAYER
BY LAYER ON A CANVAS, APPEAR TO
FORM THE BASIS OF THIS COLLECTION.
OVER THE COURSE OF TIME THE
COLORS ARE ERODED, SCRAPED OFF,
AND WIPED AWAY. TIME IS THE ARTIST
BEHIND THESE WORKS. A TOUCH OF
WHITE PEERS THROUGH THE TOP LAYER;
THE PINK UNDERNEATH SHIMMERS
THROUGH ONLY VERY GENTLY. THE
RED TONE BLAZES MORE CLEARLY
ELSEWHERE AND SETS A BOLD ACCENT.

Jan Kath has transposed the profound color spectacle to the carpet. In the

Jan Kath has transposed the profound color spectacle to the carpet. In the ARTWORK collection, wool is used to "paint" instead of a brush. What appears to the beholder to be random has actually been precisely specified by the designer in his template and can be perfectly reproduced by the experienced weavers in the workshops in Kathmandu. To reproduce the complexity of the design as precisely as possible, the weavers often change the material knot after knot. As such, up to 24 colors may be used in a single carpet. The material mix of the finest Chinese silk, Tibetan highland wool, and nettle fibers gives the carpets exceptional depth and expressive power. The abstract ART-WORK collection is a new, further enrichment in the design portfolio of Jan Kath. Like almost all collections, it goes without saying that alterations and adjustments of all kinds can be made depending on the project.

ARWORK 19 BLUE RED

ARTWORK 8 CHROME ARTWORK 9 CHROME RED

ARTWORK BORO 11 ARTWORK 8 / D 075 SSW UP

ARTWORK 26 BLUEGREY