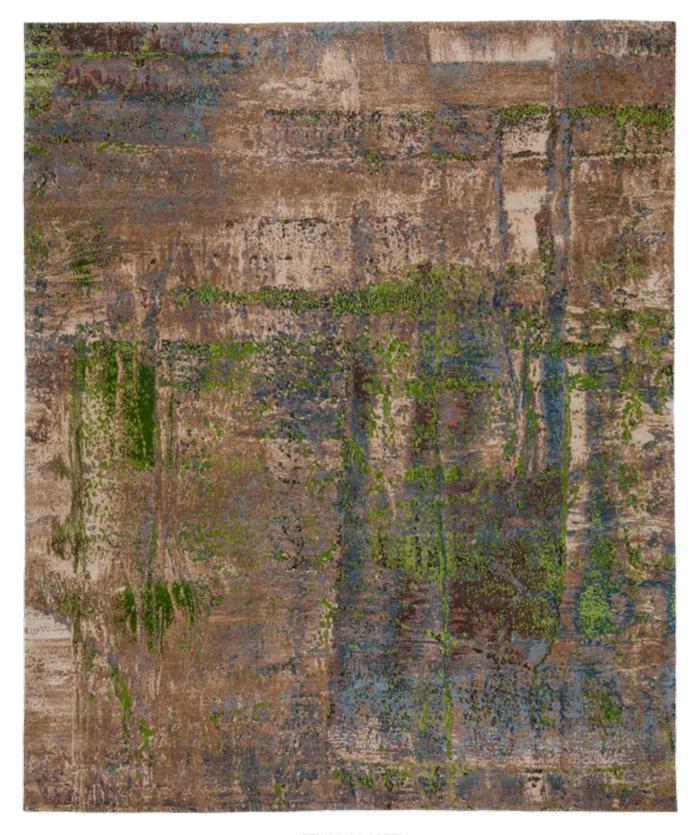

RICH COLOR PIGMENTS, ARRANGED
ON TOP OF ONE ANOTHER LAYER
BY LAYER ON A CANVAS, APPEAR TO
FORM THE BASIS OF THIS COLLECTION.
OVER THE COURSE OF TIME THE
COLORS ARE ERODED, SCRAPED OFF,
AND WIPED AWAY. TIME IS THE ARTIST
BEHIND THESE WORKS. A TOUCH OF
WHITE PEERS THROUGH THE TOP LAYER;
THE PINK UNDERNEATH SHIMMERS
THROUGH ONLY VERY GENTLY. THE
RED TONE BLAZES MORE CLEARLY
ELSEWHERE AND SETS A BOLD ACCENT.

Jan Kath has transposed the profound color spectacle to the carpet. In the

Jan Kath has transposed the profound color spectacle to the carpet. In the ARTWORK collection, wool is used to "paint" instead of a brush. What appears to the beholder to be random has actually been precisely specified by the designer in his template and can be perfectly reproduced by the experienced weavers in the workshops in Kathmandu. To reproduce the complexity of the design as precisely as possible, the weavers often change the material knot after knot. As such, up to 24 colors may be used in a single carpet. The material mix of the finest Chinese silk, Tibetan highland wool, and nettle fibers gives the carpets exceptional depth and expressive power. The abstract ART-WORK collection is a new, further enrichment in the design portfolio of Jan Kath. Like almost all collections, it goes without saying that alterations and adjustments of all kinds can be made depending on the project.

ARTWORK 23 ORANGE ARTWORK 24 PURPLE

ARTWORK 3 CHROME

ARTWORK 19 PALEPINK

ARTWORK 3 GREEN

ARTWORK 19 GREEN

FERRARA ARTWORK SPECIAL ROCKED ARTWORK 18 / WHITE SSW UP

ARTWORK 17 PINK

ARTWORK 18 BROWN

ARWORK 19 BLUE RED

ARTWORK 8 CHROME ARTWORK 9 CHROME RED

ARTWORK BORO 11 ARTWORK 8 / D 075 SSW UP

ARTWORK 26 BLUEGREY