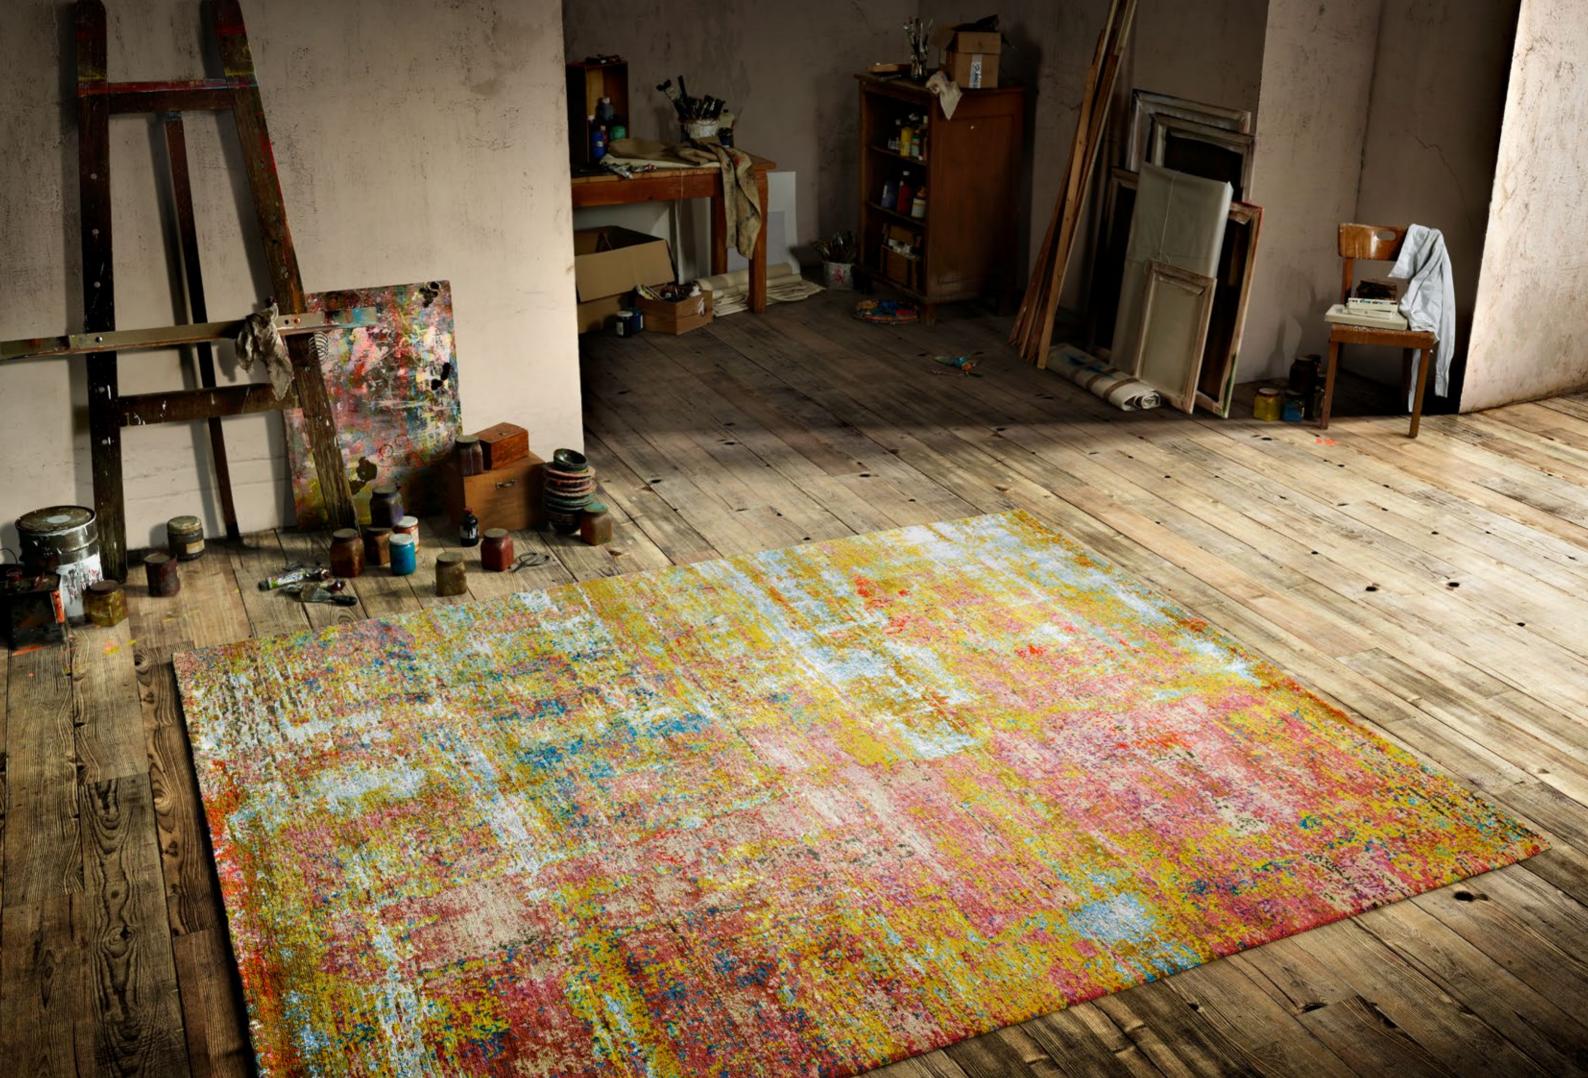

RICH COLOR PIGMENTS, ARRANGED
ON TOP OF ONE ANOTHER LAYER
BY LAYER ON A CANVAS, APPEAR TO
FORM THE BASIS OF THIS COLLECTION.
OVER THE COURSE OF TIME THE
COLORS ARE ERODED, SCRAPED OFF,
AND WIPED AWAY. TIME IS THE ARTIST
BEHIND THESE WORKS. A TOUCH OF
WHITE PEERS THROUGH THE TOP LAYER;
THE PINK UNDERNEATH SHIMMERS
THROUGH ONLY VERY GENTLY. THE
RED TONE BLAZES MORE CLEARLY
ELSEWHERE AND SETS A BOLD ACCENT.

Jan Kath has transposed the profound color spectacle to the carpet. In the

Jan Kath has transposed the profound color spectacle to the carpet. In the ARTWORK collection, wool is used to "paint" instead of a brush. What appears to the beholder to be random has actually been precisely specified by the designer in his template and can be perfectly reproduced by the experienced weavers in the workshops in Kathmandu. To reproduce the complexity of the design as precisely as possible, the weavers often change the material knot after knot. As such, up to 24 colors may be used in a single carpet. The material mix of the finest Chinese silk, Tibetan highland wool, and nettle fibers gives the carpets exceptional depth and expressive power. The abstract ART-WORK collection is a new, further enrichment in the design portfolio of Jan Kath. Like almost all collections, it goes without saying that alterations and adjustments of all kinds can be made depending on the project.