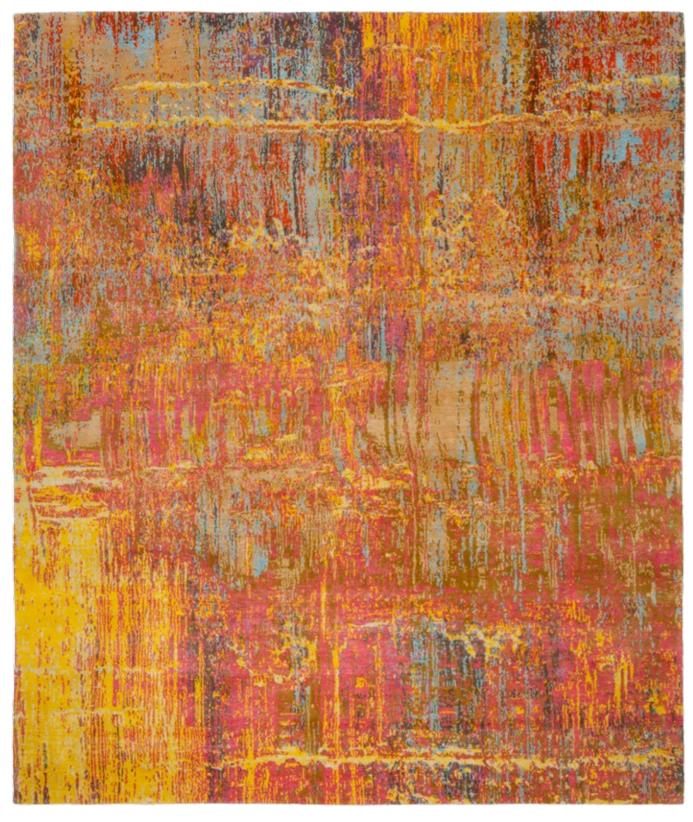

RICH COLOR PIGMENTS, ARRANGED
ON TOP OF ONE ANOTHER LAYER
BY LAYER ON A CANVAS, APPEAR TO
FORM THE BASIS OF THIS COLLECTION.
OVER THE COURSE OF TIME THE
COLORS ARE ERODED, SCRAPED OFF,
AND WIPED AWAY. TIME IS THE ARTIST
BEHIND THESE WORKS. A TOUCH OF
WHITE PEERS THROUGH THE TOP LAYER;
THE PINK UNDERNEATH SHIMMERS
THROUGH ONLY VERY GENTLY. THE
RED TONE BLAZES MORE CLEARLY
ELSEWHERE AND SETS A BOLD ACCENT.

Jan Kath has transposed the profound color spectacle to the carpet. In the

Jan Kath has transposed the profound color spectacle to the carpet. In the ARTWORK collection, wool is used to "paint" instead of a brush. What appears to the beholder to be random has actually been precisely specified by the designer in his template and can be perfectly reproduced by the experienced weavers in the workshops in Kathmandu. To reproduce the complexity of the design as precisely as possible, the weavers often change the material knot after knot. As such, up to 24 colors may be used in a single carpet. The material mix of the finest Chinese silk, Tibetan highland wool, and nettle fibers gives the carpets exceptional depth and expressive power. The abstract ART-WORK collection is a new, further enrichment in the design portfolio of Jan Kath. Like almost all collections, it goes without saying that alterations and adjustments of all kinds can be made depending on the project.

ARTWORK 23 ORANGE ARTWORK 24 PURPLE

ARTWORK 3 CHROME

ARTWORK 19 PALEPINK

ARTWORK 3 GREEN

ARTWORK 19 GREEN

FERRARA ARTWORK SPECIAL ROCKED ARTWORK 18 / WHITE SSW UP

ARTWORK 17 PINK

ARTWORK 18 BROWN

ARWORK 19 BLUE RED

ARTWORK 8 CHROME ARTWORK 9 CHROME RED

ARTWORK BORO 11 ARTWORK 8 / D 075 SSW UP

ARTWORK 26 BLUEGREY