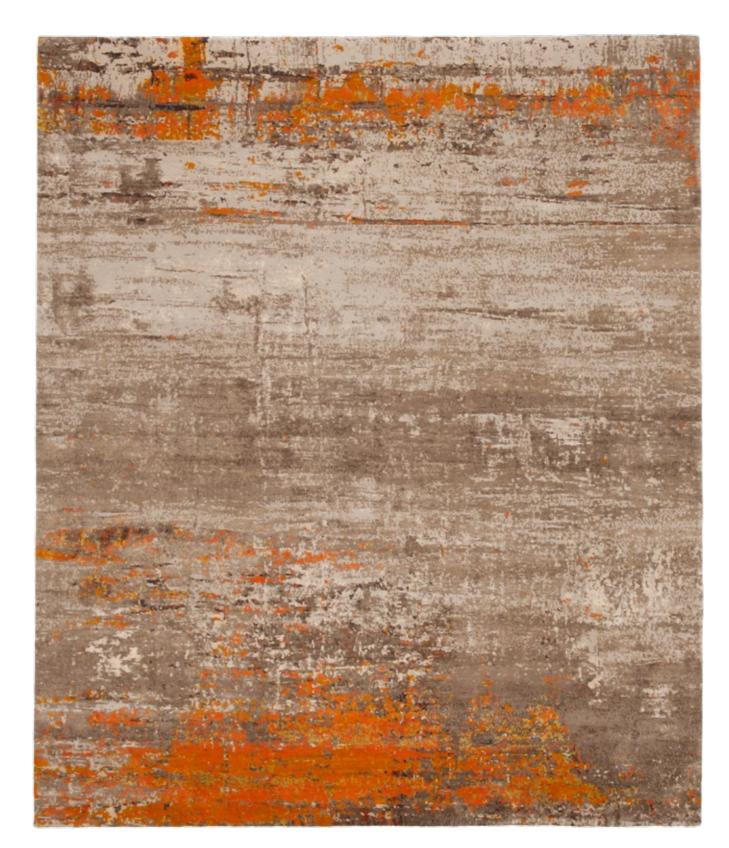

RICH COLOR PIGMENTS, ARRANGED
ON TOP OF ONE ANOTHER LAYER
BY LAYER ON A CANVAS, APPEAR TO
FORM THE BASIS OF THIS COLLECTION.
OVER THE COURSE OF TIME THE
COLORS ARE ERODED, SCRAPED OFF,
AND WIPED AWAY. TIME IS THE ARTIST
BEHIND THESE WORKS. A TOUCH OF
WHITE PEERS THROUGH THE TOP LAYER;
THE PINK UNDERNEATH SHIMMERS
THROUGH ONLY VERY GENTLY. THE
RED TONE BLAZES MORE CLEARLY
ELSEWHERE AND SETS A BOLD ACCENT.

Jan Kath has transposed the profound color spectacle to the carpet. In the

Jan Kath has transposed the profound color spectacle to the carpet. In the ARTWORK collection, wool is used to "paint" instead of a brush. What appears to the beholder to be random has actually been precisely specified by the designer in his template and can be perfectly reproduced by the experienced weavers in the workshops in Kathmandu. To reproduce the complexity of the design as precisely as possible, the weavers often change the material knot after knot. As such, up to 24 colors may be used in a single carpet. The material mix of the finest Chinese silk, Tibetan highland wool, and nettle fibers gives the carpets exceptional depth and expressive power. The abstract ART-WORK collection is a new, further enrichment in the design portfolio of Jan Kath. Like almost all collections, it goes without saying that alterations and adjustments of all kinds can be made depending on the project.

ARTWORK 23 ORANGE ARTWORK 24 PURPLE

ARTWORK 3 CHROME

ARTWORK 19 PALEPINK

ARTWORK 3 GREEN

ARTWORK 19 GREEN

FERRARA ARTWORK SPECIAL ROCKED ARTWORK 18 / WHITE SSW UP

ARTWORK 17 PINK

ARTWORK 18 BROWN

ARWORK 19 BLUE RED

ARTWORK 8 CHROME ARTWORK 9 CHROME RED

ARTWORK BORO 11 ARTWORK 8 / D 075 SSW UP

ARTWORK 26 BLUEGREY