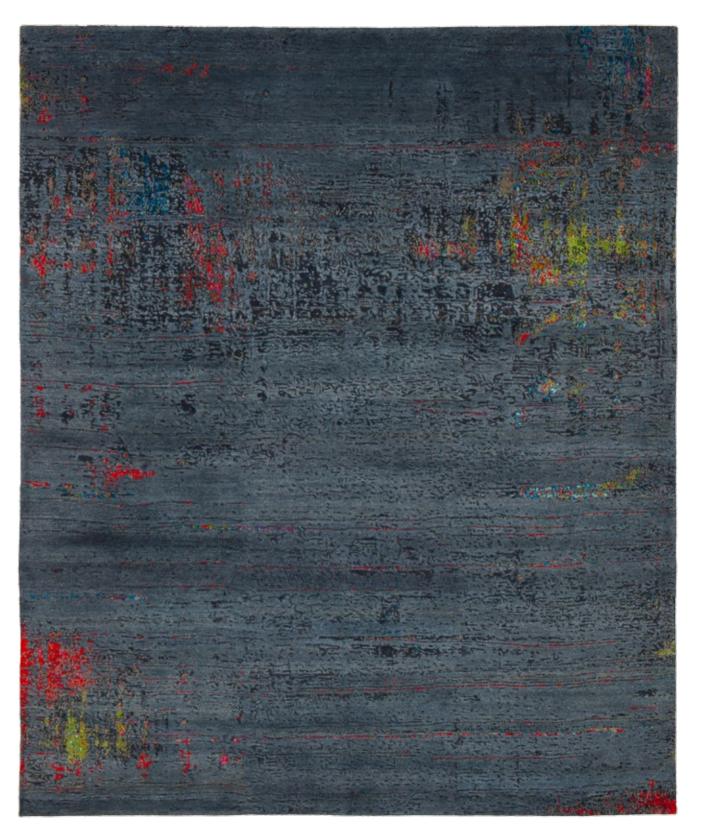

RICH COLOR PIGMENTS, ARRANGED
ON TOP OF ONE ANOTHER LAYER
BY LAYER ON A CANVAS, APPEAR TO
FORM THE BASIS OF THIS COLLECTION.
OVER THE COURSE OF TIME THE
COLORS ARE ERODED, SCRAPED OFF,
AND WIPED AWAY. TIME IS THE ARTIST
BEHIND THESE WORKS. A TOUCH OF
WHITE PEERS THROUGH THE TOP LAYER;
THE PINK UNDERNEATH SHIMMERS
THROUGH ONLY VERY GENTLY. THE
RED TONE BLAZES MORE CLEARLY
ELSEWHERE AND SETS A BOLD ACCENT.

Jan Kath has transposed the profound color spectacle to the carpet. In the

Jan Kath has transposed the profound color spectacle to the carpet. In the ARTWORK collection, wool is used to "paint" instead of a brush. What appears to the beholder to be random has actually been precisely specified by the designer in his template and can be perfectly reproduced by the experienced weavers in the workshops in Kathmandu. To reproduce the complexity of the design as precisely as possible, the weavers often change the material knot after knot. As such, up to 24 colors may be used in a single carpet. The material mix of the finest Chinese silk, Tibetan highland wool, and nettle fibers gives the carpets exceptional depth and expressive power. The abstract ART-WORK collection is a new, further enrichment in the design portfolio of Jan Kath. Like almost all collections, it goes without saying that alterations and adjustments of all kinds can be made depending on the project.