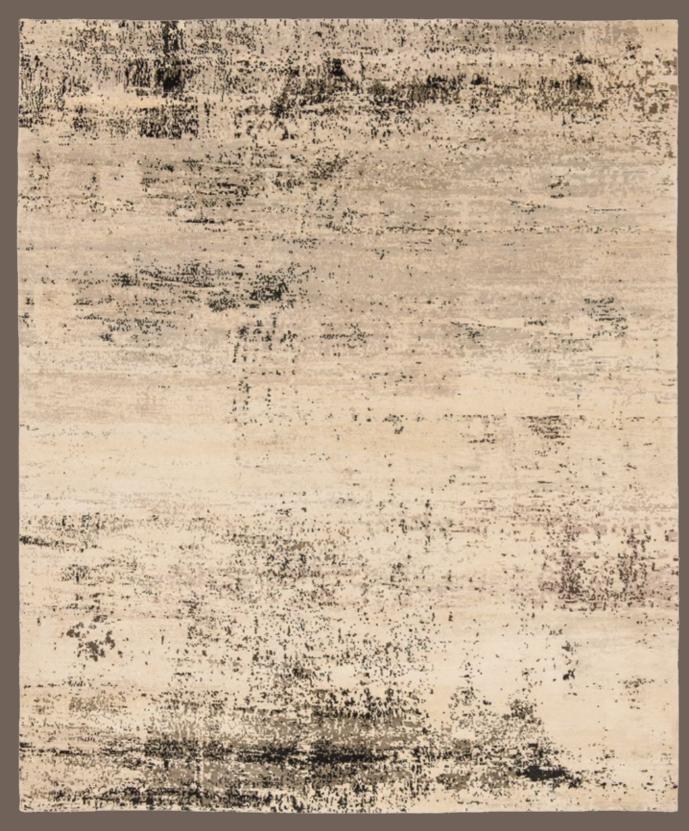

RICH COLOR PIGMENTS, ARRANGED
ON TOP OF ONE ANOTHER LAYER
BY LAYER ON A CANVAS, APPEAR TO
FORM THE BASIS OF THIS COLLECTION.
OVER THE COURSE OF TIME THE
COLORS ARE ERODED, SCRAPED OFF,
AND WIPED AWAY. TIME IS THE ARTIST
BEHIND THESE WORKS. A TOUCH OF
WHITE PEERS THROUGH THE TOP LAYER;
THE PINK UNDERNEATH SHIMMERS
THROUGH ONLY VERY GENTLY. THE
RED TONE BLAZES MORE CLEARLY
ELSEWHERE AND SETS A BOLD ACCENT.

Jan Kath has transposed the profound color spectacle to the carpet. In the

Jan Kath has transposed the profound color spectacle to the carpet. In the ARTWORK collection, wool is used to "paint" instead of a brush. What appears to the beholder to be random has actually been precisely specified by the designer in his template and can be perfectly reproduced by the experienced weavers in the workshops in Kathmandu. To reproduce the complexity of the design as precisely as possible, the weavers often change the material knot after knot. As such, up to 24 colors may be used in a single carpet. The material mix of the finest Chinese silk, Tibetan highland wool, and nettle fibers gives the carpets exceptional depth and expressive power. The abstract ART-WORK collection is a new, further enrichment in the design portfolio of Jan Kath. Like almost all collections, it goes without saying that alterations and adjustments of all kinds can be made depending on the project.