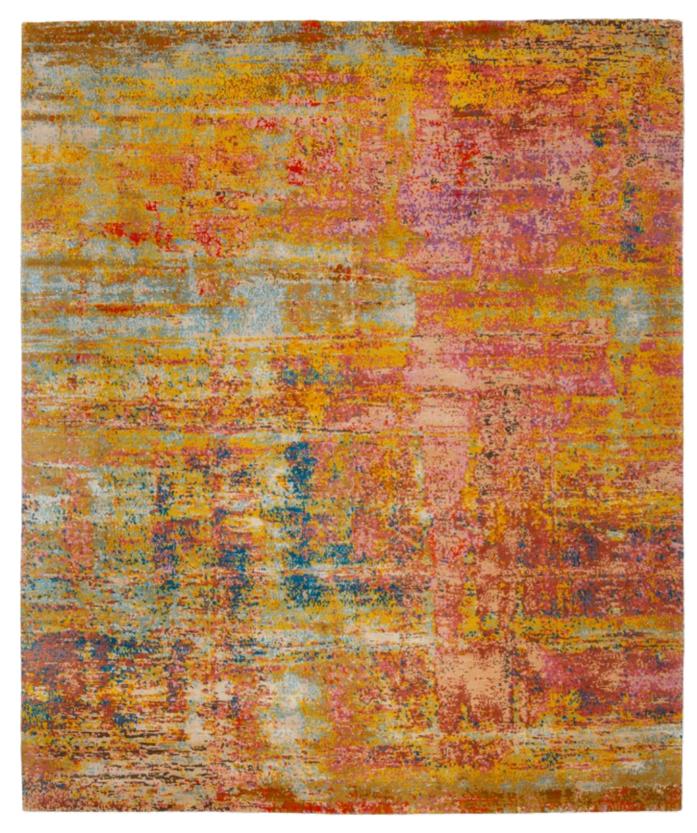

RICH COLOR PIGMENTS, ARRANGED
ON TOP OF ONE ANOTHER LAYER
BY LAYER ON A CANVAS, APPEAR TO
FORM THE BASIS OF THIS COLLECTION.
OVER THE COURSE OF TIME THE
COLORS ARE ERODED, SCRAPED OFF,
AND WIPED AWAY. TIME IS THE ARTIST
BEHIND THESE WORKS. A TOUCH OF
WHITE PEERS THROUGH THE TOP LAYER;
THE PINK UNDERNEATH SHIMMERS
THROUGH ONLY VERY GENTLY. THE
RED TONE BLAZES MORE CLEARLY
ELSEWHERE AND SETS A BOLD ACCENT.

Jan Kath has transposed the profound color spectacle to the carpet. In the

Jan Kath has transposed the profound color spectacle to the carpet. In the ARTWORK collection, wool is used to "paint" instead of a brush. What appears to the beholder to be random has actually been precisely specified by the designer in his template and can be perfectly reproduced by the experienced weavers in the workshops in Kathmandu. To reproduce the complexity of the design as precisely as possible, the weavers often change the material knot after knot. As such, up to 24 colors may be used in a single carpet. The material mix of the finest Chinese silk, Tibetan highland wool, and nettle fibers gives the carpets exceptional depth and expressive power. The abstract ART-WORK collection is a new, further enrichment in the design portfolio of Jan Kath. Like almost all collections, it goes without saying that alterations and adjustments of all kinds can be made depending on the project.