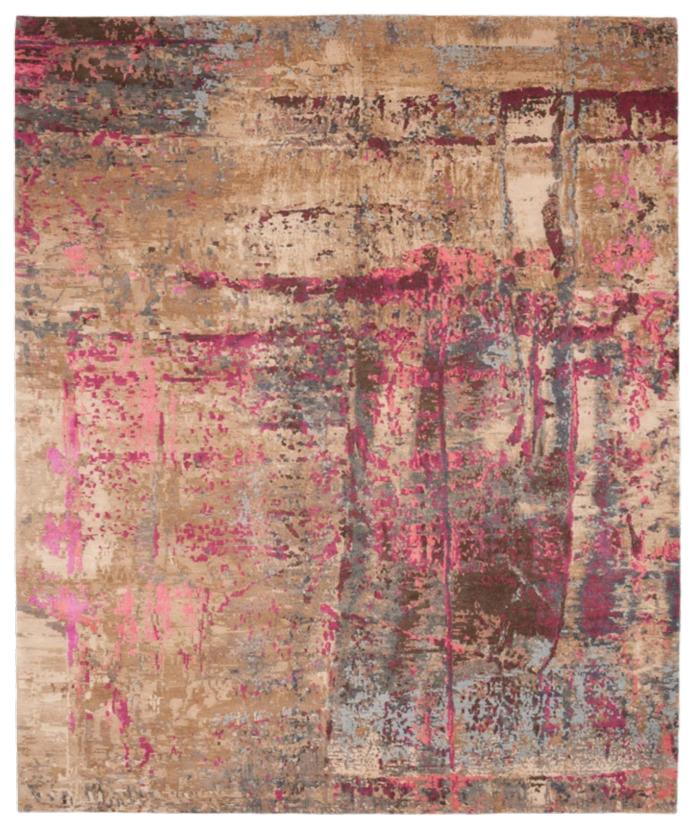

RICH COLOR PIGMENTS, ARRANGED
ON TOP OF ONE ANOTHER LAYER
BY LAYER ON A CANVAS, APPEAR TO
FORM THE BASIS OF THIS COLLECTION.
OVER THE COURSE OF TIME THE
COLORS ARE ERODED, SCRAPED OFF,
AND WIPED AWAY. TIME IS THE ARTIST
BEHIND THESE WORKS. A TOUCH OF
WHITE PEERS THROUGH THE TOP LAYER;
THE PINK UNDERNEATH SHIMMERS
THROUGH ONLY VERY GENTLY. THE
RED TONE BLAZES MORE CLEARLY
ELSEWHERE AND SETS A BOLD ACCENT.

Jan Kath has transposed the profound color spectacle to the carpet. In the

Jan Kath has transposed the profound color spectacle to the carpet. In the ARTWORK collection, wool is used to "paint" instead of a brush. What appears to the beholder to be random has actually been precisely specified by the designer in his template and can be perfectly reproduced by the experienced weavers in the workshops in Kathmandu. To reproduce the complexity of the design as precisely as possible, the weavers often change the material knot after knot. As such, up to 24 colors may be used in a single carpet. The material mix of the finest Chinese silk, Tibetan highland wool, and nettle fibers gives the carpets exceptional depth and expressive power. The abstract ART-WORK collection is a new, further enrichment in the design portfolio of Jan Kath. Like almost all collections, it goes without saying that alterations and adjustments of all kinds can be made depending on the project.