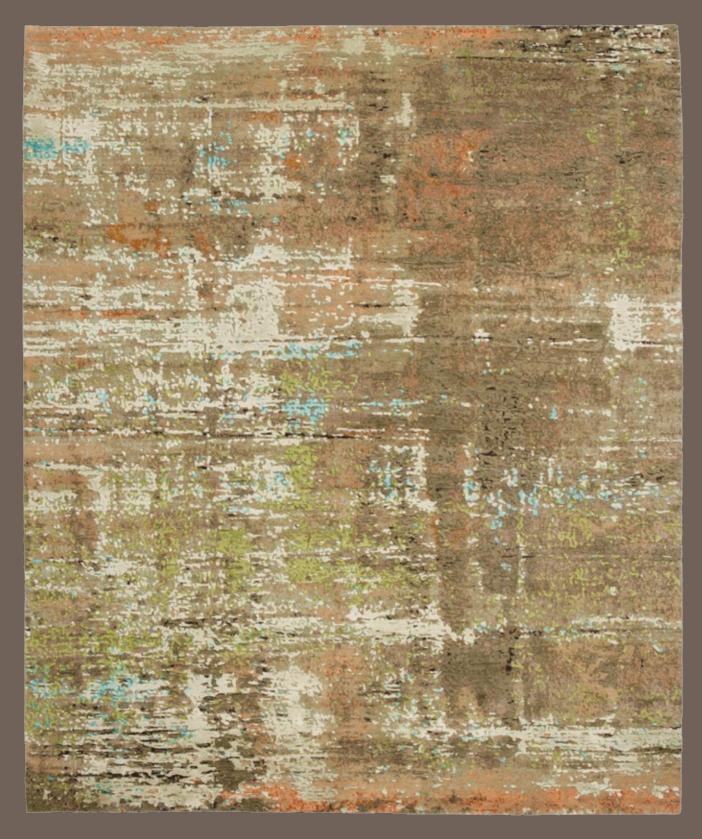

RICH COLOR PIGMENTS, ARRANGED
ON TOP OF ONE ANOTHER LAYER
BY LAYER ON A CANVAS, APPEAR TO
FORM THE BASIS OF THIS COLLECTION.
OVER THE COURSE OF TIME THE
COLORS ARE ERODED, SCRAPED OFF,
AND WIPED AWAY. TIME IS THE ARTIST
BEHIND THESE WORKS. A TOUCH OF
WHITE PEERS THROUGH THE TOP LAYER;
THE PINK UNDERNEATH SHIMMERS
THROUGH ONLY VERY GENTLY. THE
RED TONE BLAZES MORE CLEARLY
ELSEWHERE AND SETS A BOLD ACCENT.

Jan Kath has transposed the profound color spectacle to the carpet. In the

Jan Kath has transposed the profound color spectacle to the carpet. In the ARTWORK collection, wool is used to "paint" instead of a brush. What appears to the beholder to be random has actually been precisely specified by the designer in his template and can be perfectly reproduced by the experienced weavers in the workshops in Kathmandu. To reproduce the complexity of the design as precisely as possible, the weavers often change the material knot after knot. As such, up to 24 colors may be used in a single carpet. The material mix of the finest Chinese silk, Tibetan highland wool, and nettle fibers gives the carpets exceptional depth and expressive power. The abstract ART-WORK collection is a new, further enrichment in the design portfolio of Jan Kath. Like almost all collections, it goes without saying that alterations and adjustments of all kinds can be made depending on the project.

ARTWORK 23 ORANGE ARTWORK 24 PURPLE

ARTWORK 3 CHROME

ARTWORK 19 PALEPINK

ARTWORK 3 GREEN

ARTWORK 19 GREEN

FERRARA ARTWORK SPECIAL ROCKED ARTWORK 18 / WHITE SSW UP

ARTWORK 17 PINK

ARTWORK 18 BROWN

ARWORK 19 BLUE RED

ARTWORK 8 CHROME ARTWORK 9 CHROME RED

ARTWORK BORO 11 ARTWORK 8 / D 075 SSW UP

ARTWORK 26 BLUEGREY