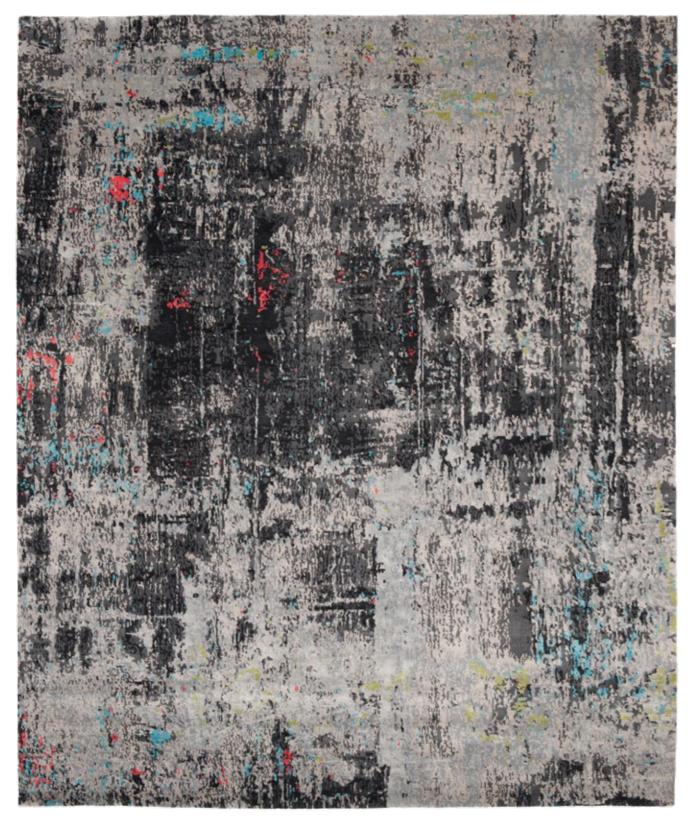

RICH COLOR PIGMENTS, ARRANGED
ON TOP OF ONE ANOTHER LAYER
BY LAYER ON A CANVAS, APPEAR TO
FORM THE BASIS OF THIS COLLECTION.
OVER THE COURSE OF TIME THE
COLORS ARE ERODED, SCRAPED OFF,
AND WIPED AWAY. TIME IS THE ARTIST
BEHIND THESE WORKS. A TOUCH OF
WHITE PEERS THROUGH THE TOP LAYER;
THE PINK UNDERNEATH SHIMMERS
THROUGH ONLY VERY GENTLY. THE
RED TONE BLAZES MORE CLEARLY
ELSEWHERE AND SETS A BOLD ACCENT.

Jan Kath has transposed the profound color spectacle to the carpet. In the

Jan Kath has transposed the profound color spectacle to the carpet. In the ARTWORK collection, wool is used to "paint" instead of a brush. What appears to the beholder to be random has actually been precisely specified by the designer in his template and can be perfectly reproduced by the experienced weavers in the workshops in Kathmandu. To reproduce the complexity of the design as precisely as possible, the weavers often change the material knot after knot. As such, up to 24 colors may be used in a single carpet. The material mix of the finest Chinese silk, Tibetan highland wool, and nettle fibers gives the carpets exceptional depth and expressive power. The abstract ART-WORK collection is a new, further enrichment in the design portfolio of Jan Kath. Like almost all collections, it goes without saying that alterations and adjustments of all kinds can be made depending on the project.