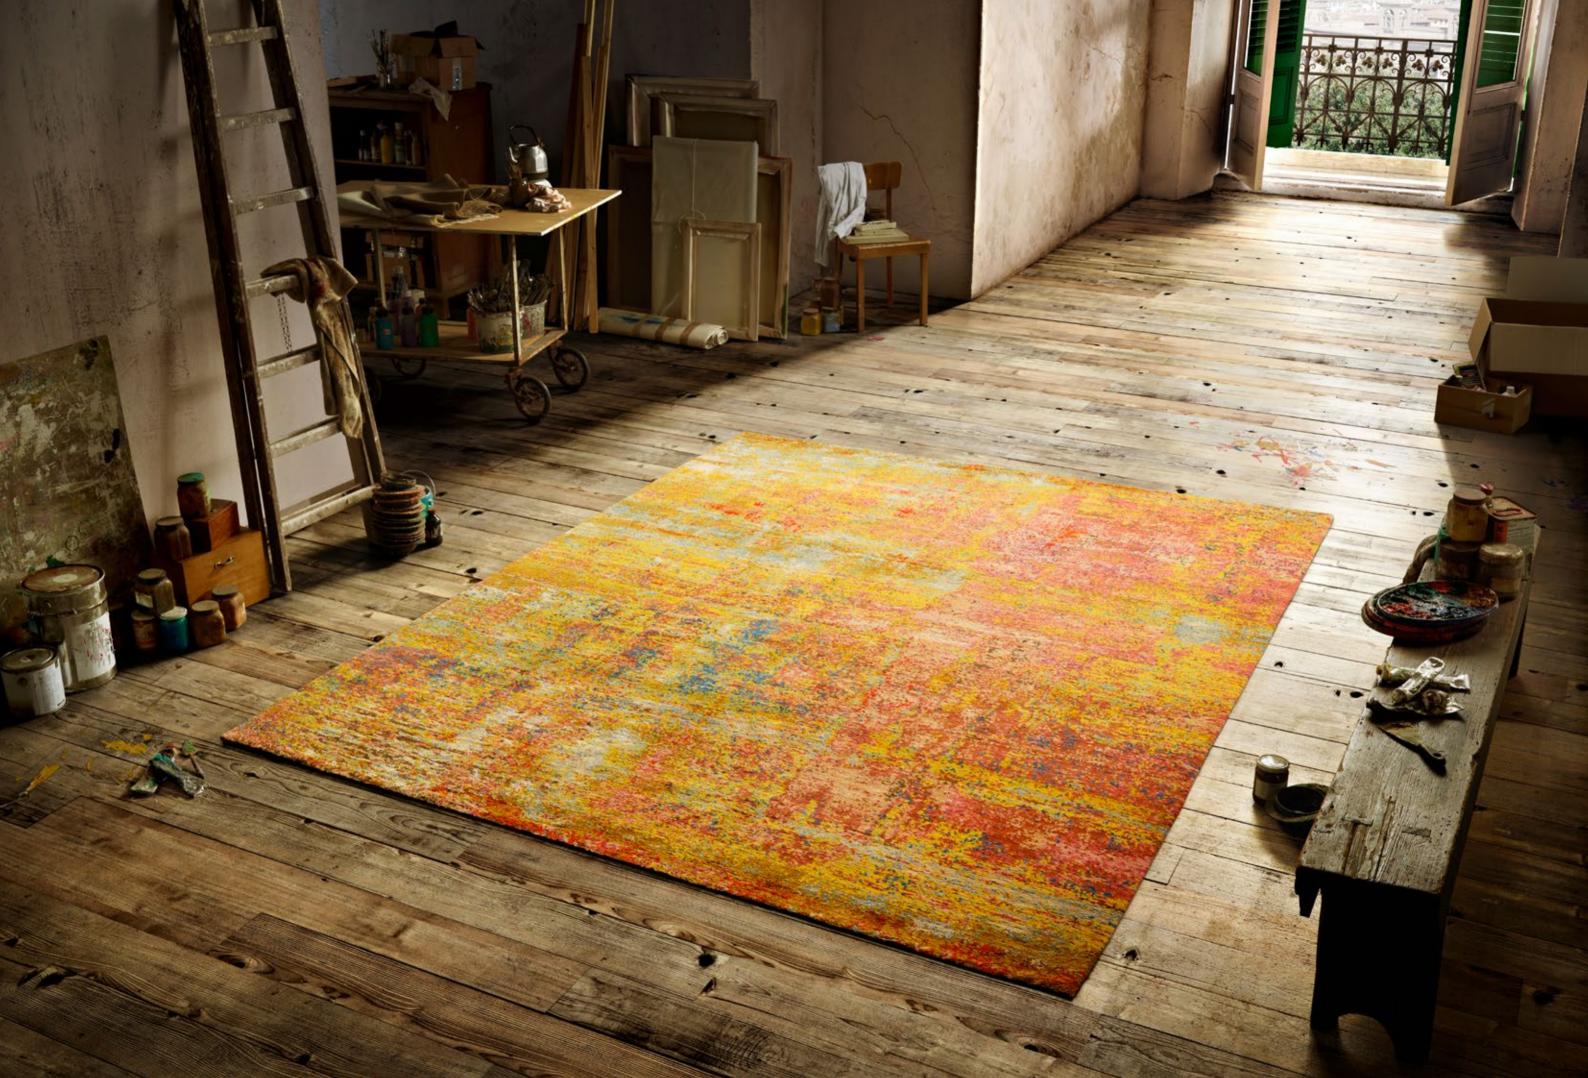

RICH COLOR PIGMENTS, ARRANGED
ON TOP OF ONE ANOTHER LAYER
BY LAYER ON A CANVAS, APPEAR TO
FORM THE BASIS OF THIS COLLECTION.
OVER THE COURSE OF TIME THE
COLORS ARE ERODED, SCRAPED OFF,
AND WIPED AWAY. TIME IS THE ARTIST
BEHIND THESE WORKS. A TOUCH OF
WHITE PEERS THROUGH THE TOP LAYER;
THE PINK UNDERNEATH SHIMMERS
THROUGH ONLY VERY GENTLY. THE
RED TONE BLAZES MORE CLEARLY
ELSEWHERE AND SETS A BOLD ACCENT.

Jan Kath has transposed the profound color spectacle to the carpet. In the

Jan Kath has transposed the profound color spectacle to the carpet. In the ARTWORK collection, wool is used to "paint" instead of a brush. What appears to the beholder to be random has actually been precisely specified by the designer in his template and can be perfectly reproduced by the experienced weavers in the workshops in Kathmandu. To reproduce the complexity of the design as precisely as possible, the weavers often change the material knot after knot. As such, up to 24 colors may be used in a single carpet. The material mix of the finest Chinese silk, Tibetan highland wool, and nettle fibers gives the carpets exceptional depth and expressive power. The abstract ART-WORK collection is a new, further enrichment in the design portfolio of Jan Kath. Like almost all collections, it goes without saying that alterations and adjustments of all kinds can be made depending on the project.