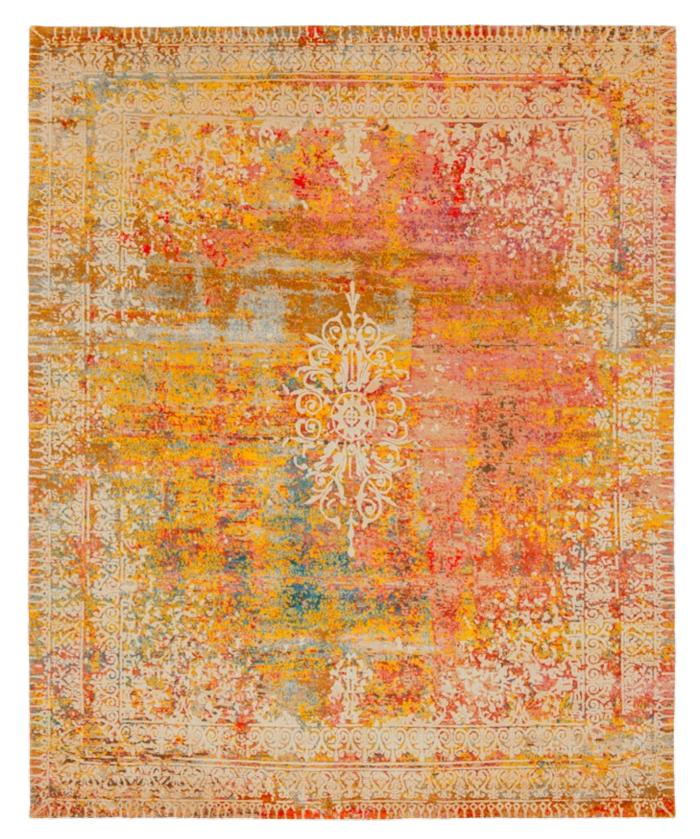

RICH COLOR PIGMENTS, ARRANGED
ON TOP OF ONE ANOTHER LAYER
BY LAYER ON A CANVAS, APPEAR TO
FORM THE BASIS OF THIS COLLECTION.
OVER THE COURSE OF TIME THE
COLORS ARE ERODED, SCRAPED OFF,
AND WIPED AWAY. TIME IS THE ARTIST
BEHIND THESE WORKS. A TOUCH OF
WHITE PEERS THROUGH THE TOP LAYER;
THE PINK UNDERNEATH SHIMMERS
THROUGH ONLY VERY GENTLY. THE
RED TONE BLAZES MORE CLEARLY
ELSEWHERE AND SETS A BOLD ACCENT.

Jan Kath has transposed the profound color spectacle to the carpet. In the

Jan Kath has transposed the profound color spectacle to the carpet. In the ARTWORK collection, wool is used to "paint" instead of a brush. What appears to the beholder to be random has actually been precisely specified by the designer in his template and can be perfectly reproduced by the experienced weavers in the workshops in Kathmandu. To reproduce the complexity of the design as precisely as possible, the weavers often change the material knot after knot. As such, up to 24 colors may be used in a single carpet. The material mix of the finest Chinese silk, Tibetan highland wool, and nettle fibers gives the carpets exceptional depth and expressive power. The abstract ART-WORK collection is a new, further enrichment in the design portfolio of Jan Kath. Like almost all collections, it goes without saying that alterations and adjustments of all kinds can be made depending on the project.

ARTWORK 23 ORANGE ARTWORK 24 PURPLE

ARTWORK 3 CHROME

ARTWORK 19 PALEPINK

ARTWORK 3 GREEN

ARTWORK 19 GREEN

FERRARA ARTWORK SPECIAL ROCKED ARTWORK 18 / WHITE SSW UP

ARTWORK 17 PINK

ARTWORK 18 BROWN

ARWORK 19 BLUE RED

ARTWORK 8 CHROME ARTWORK 9 CHROME RED

ARTWORK BORO 11 ARTWORK 8 / D 075 SSW UP

ARTWORK 26 BLUEGREY