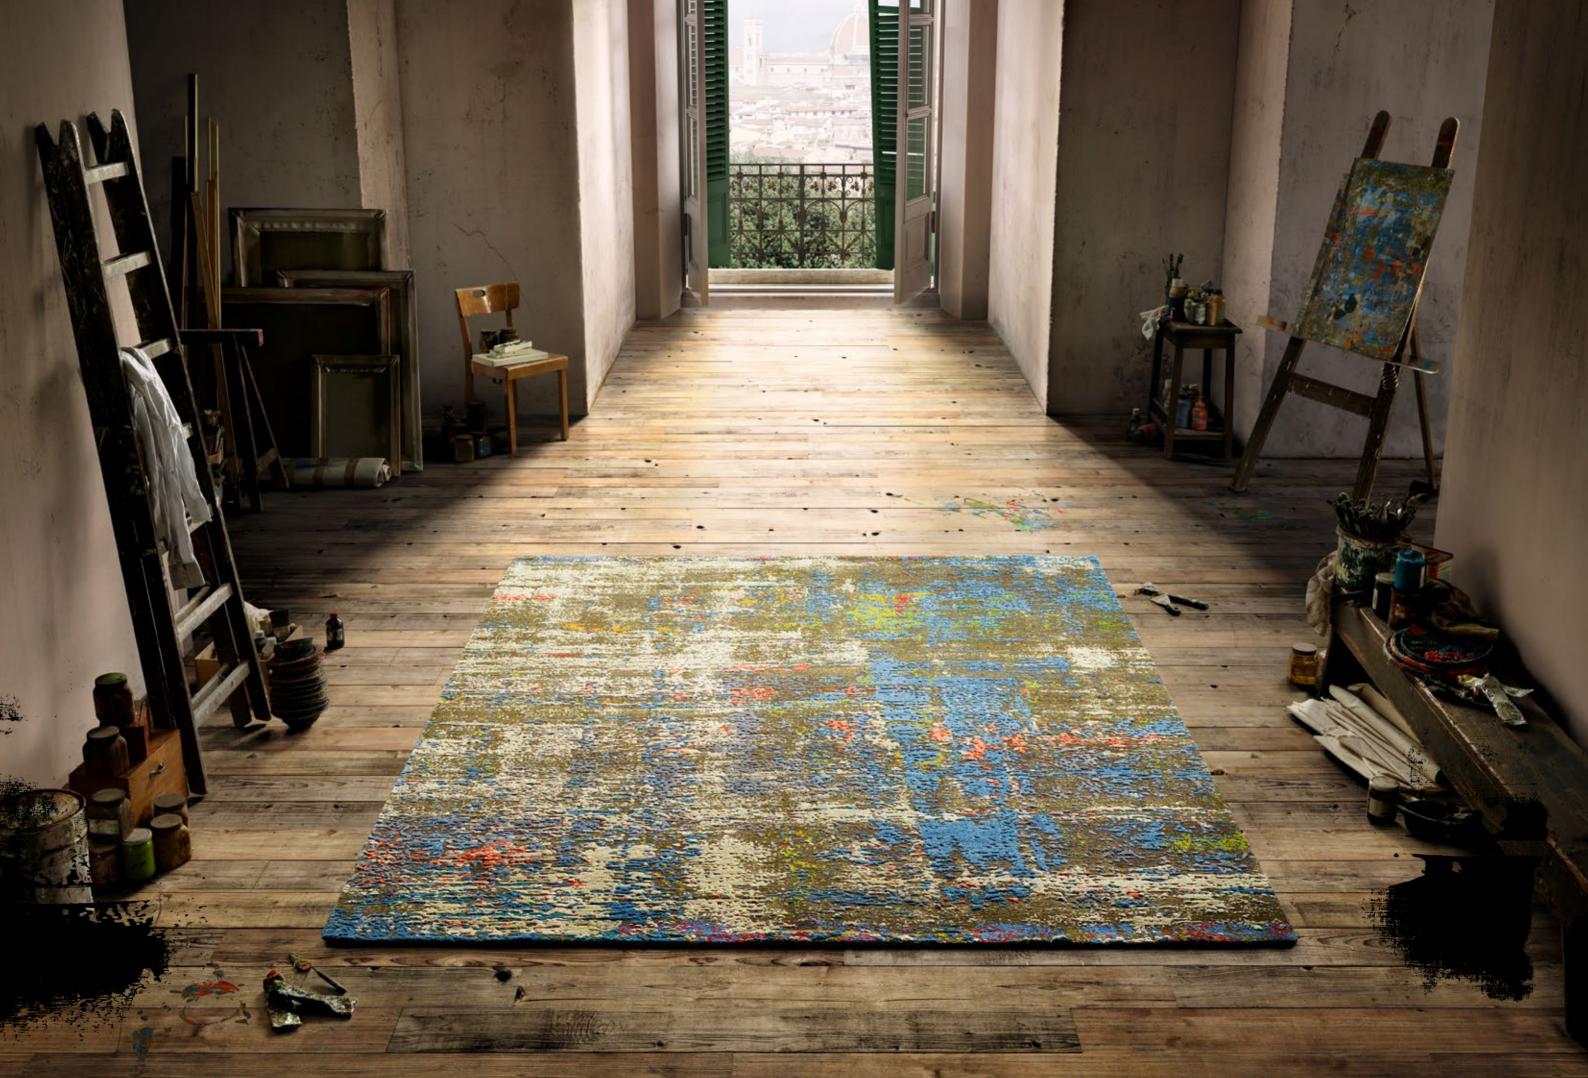

RICH COLOR PIGMENTS, ARRANGED
ON TOP OF ONE ANOTHER LAYER
BY LAYER ON A CANVAS, APPEAR TO
FORM THE BASIS OF THIS COLLECTION.
OVER THE COURSE OF TIME THE
COLORS ARE ERODED, SCRAPED OFF,
AND WIPED AWAY. TIME IS THE ARTIST
BEHIND THESE WORKS. A TOUCH OF
WHITE PEERS THROUGH THE TOP LAYER;
THE PINK UNDERNEATH SHIMMERS
THROUGH ONLY VERY GENTLY. THE
RED TONE BLAZES MORE CLEARLY
ELSEWHERE AND SETS A BOLD ACCENT.

Jan Kath has transposed the profound color spectacle to the carpet. In the

Jan Kath has transposed the profound color spectacle to the carpet. In the ARTWORK collection, wool is used to "paint" instead of a brush. What appears to the beholder to be random has actually been precisely specified by the designer in his template and can be perfectly reproduced by the experienced weavers in the workshops in Kathmandu. To reproduce the complexity of the design as precisely as possible, the weavers often change the material knot after knot. As such, up to 24 colors may be used in a single carpet. The material mix of the finest Chinese silk, Tibetan highland wool, and nettle fibers gives the carpets exceptional depth and expressive power. The abstract ART-WORK collection is a new, further enrichment in the design portfolio of Jan Kath. Like almost all collections, it goes without saying that alterations and adjustments of all kinds can be made depending on the project.