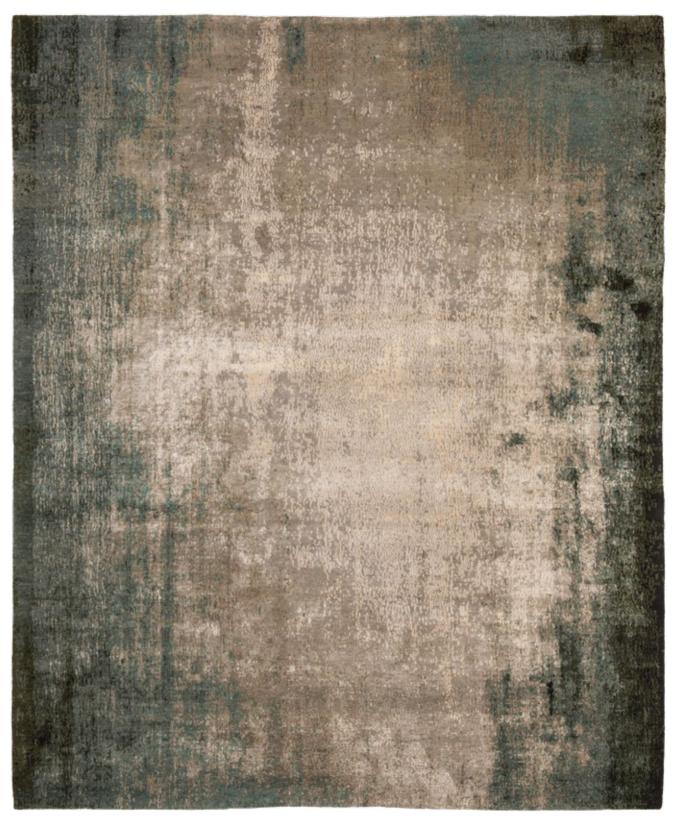

RICH COLOR PIGMENTS, ARRANGED
ON TOP OF ONE ANOTHER LAYER
BY LAYER ON A CANVAS, APPEAR TO
FORM THE BASIS OF THIS COLLECTION.
OVER THE COURSE OF TIME THE
COLORS ARE ERODED, SCRAPED OFF,
AND WIPED AWAY. TIME IS THE ARTIST
BEHIND THESE WORKS. A TOUCH OF
WHITE PEERS THROUGH THE TOP LAYER;
THE PINK UNDERNEATH SHIMMERS
THROUGH ONLY VERY GENTLY. THE
RED TONE BLAZES MORE CLEARLY
ELSEWHERE AND SETS A BOLD ACCENT.

Jan Kath has transposed the profound color spectacle to the carpet. In the

Jan Kath has transposed the profound color spectacle to the carpet. In the ARTWORK collection, wool is used to "paint" instead of a brush. What appears to the beholder to be random has actually been precisely specified by the designer in his template and can be perfectly reproduced by the experienced weavers in the workshops in Kathmandu. To reproduce the complexity of the design as precisely as possible, the weavers often change the material knot after knot. As such, up to 24 colors may be used in a single carpet. The material mix of the finest Chinese silk, Tibetan highland wool, and nettle fibers gives the carpets exceptional depth and expressive power. The abstract ART-WORK collection is a new, further enrichment in the design portfolio of Jan Kath. Like almost all collections, it goes without saying that alterations and adjustments of all kinds can be made depending on the project.

ARTWORK 23 ORANGE ARTWORK 24 PURPLE

ARTWORK 3 CHROME

ARTWORK 19 PALEPINK

ARTWORK 3 GREEN

ARTWORK 19 GREEN

FERRARA ARTWORK SPECIAL ROCKED ARTWORK 18 / WHITE SSW UP

ARTWORK 17 PINK

ARTWORK 18 BROWN

ARWORK 19 BLUE RED

ARTWORK 8 CHROME ARTWORK 9 CHROME RED

ARTWORK BORO 11 ARTWORK 8 / D 075 SSW UP

ARTWORK 26 BLUEGREY