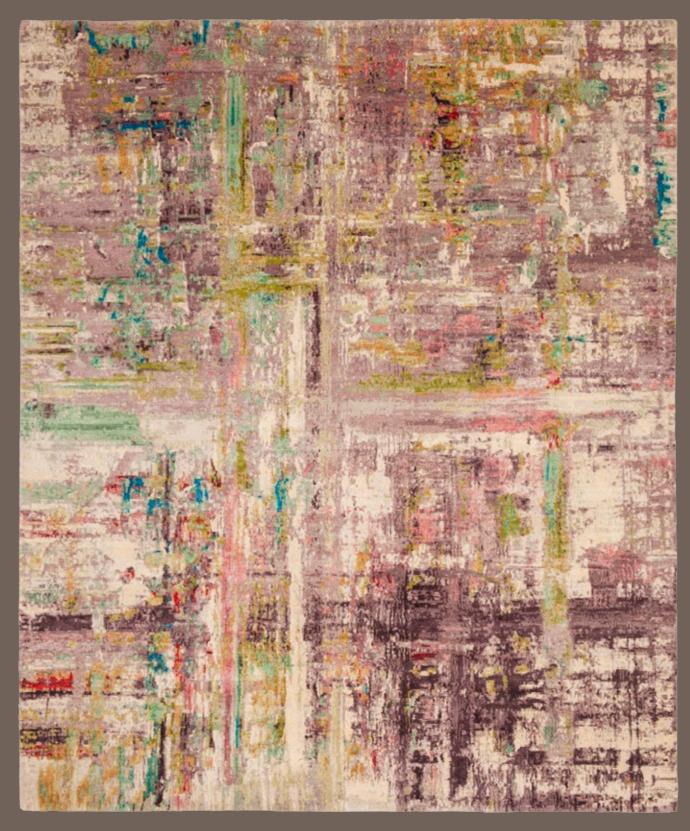

RICH COLOR PIGMENTS, ARRANGED
ON TOP OF ONE ANOTHER LAYER
BY LAYER ON A CANVAS, APPEAR TO
FORM THE BASIS OF THIS COLLECTION.
OVER THE COURSE OF TIME THE
COLORS ARE ERODED, SCRAPED OFF,
AND WIPED AWAY. TIME IS THE ARTIST
BEHIND THESE WORKS. A TOUCH OF
WHITE PEERS THROUGH THE TOP LAYER;
THE PINK UNDERNEATH SHIMMERS
THROUGH ONLY VERY GENTLY. THE
RED TONE BLAZES MORE CLEARLY
ELSEWHERE AND SETS A BOLD ACCENT.

Jan Kath has transposed the profound color spectacle to the carpet. In the

Jan Kath has transposed the profound color spectacle to the carpet. In the ARTWORK collection, wool is used to "paint" instead of a brush. What appears to the beholder to be random has actually been precisely specified by the designer in his template and can be perfectly reproduced by the experienced weavers in the workshops in Kathmandu. To reproduce the complexity of the design as precisely as possible, the weavers often change the material knot after knot. As such, up to 24 colors may be used in a single carpet. The material mix of the finest Chinese silk, Tibetan highland wool, and nettle fibers gives the carpets exceptional depth and expressive power. The abstract ART-WORK collection is a new, further enrichment in the design portfolio of Jan Kath. Like almost all collections, it goes without saying that alterations and adjustments of all kinds can be made depending on the project.

ARWORK 19 BLUE RED

ARTWORK 8 CHROME ARTWORK 9 CHROME RED

ARTWORK BORO 11 ARTWORK 8 / D 075 SSW UP

ARTWORK 26 BLUEGREY