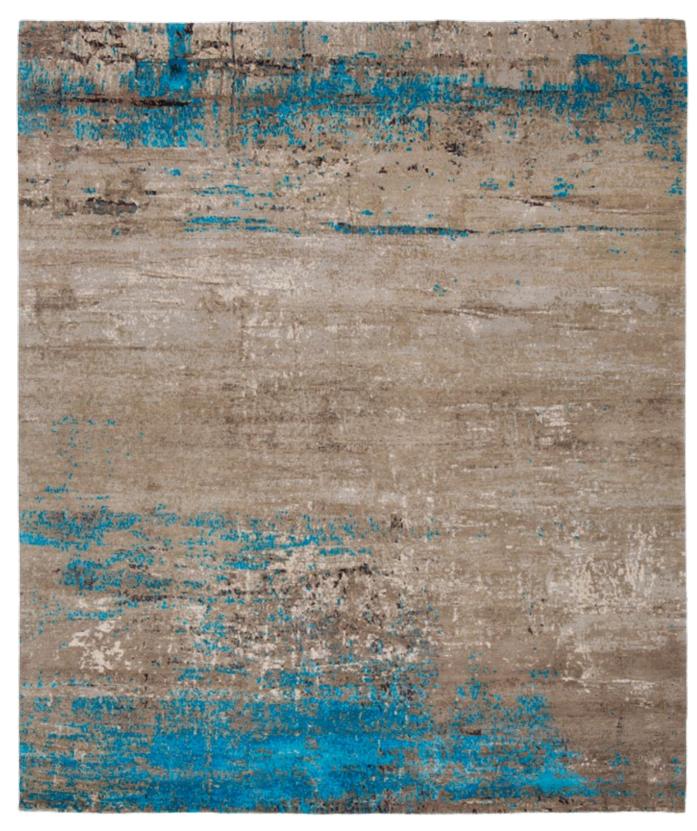

RICH COLOR PIGMENTS, ARRANGED
ON TOP OF ONE ANOTHER LAYER
BY LAYER ON A CANVAS, APPEAR TO
FORM THE BASIS OF THIS COLLECTION.
OVER THE COURSE OF TIME THE
COLORS ARE ERODED, SCRAPED OFF,
AND WIPED AWAY. TIME IS THE ARTIST
BEHIND THESE WORKS. A TOUCH OF
WHITE PEERS THROUGH THE TOP LAYER;
THE PINK UNDERNEATH SHIMMERS
THROUGH ONLY VERY GENTLY. THE
RED TONE BLAZES MORE CLEARLY
ELSEWHERE AND SETS A BOLD ACCENT.

Jan Kath has transposed the profound color spectacle to the carpet. In the

Jan Kath has transposed the profound color spectacle to the carpet. In the ARTWORK collection, wool is used to "paint" instead of a brush. What appears to the beholder to be random has actually been precisely specified by the designer in his template and can be perfectly reproduced by the experienced weavers in the workshops in Kathmandu. To reproduce the complexity of the design as precisely as possible, the weavers often change the material knot after knot. As such, up to 24 colors may be used in a single carpet. The material mix of the finest Chinese silk, Tibetan highland wool, and nettle fibers gives the carpets exceptional depth and expressive power. The abstract ART-WORK collection is a new, further enrichment in the design portfolio of Jan Kath. Like almost all collections, it goes without saying that alterations and adjustments of all kinds can be made depending on the project.

ARTWORK 23 ORANGE ARTWORK 24 PURPLE

ARTWORK 3 CHROME

ARTWORK 19 PALEPINK

ARTWORK 3 GREEN

ARTWORK 19 GREEN

FERRARA ARTWORK SPECIAL ROCKED ARTWORK 18 / WHITE SSW UP

ARTWORK 17 PINK

ARTWORK 18 BROWN

ARWORK 19 BLUE RED

ARTWORK 8 CHROME ARTWORK 9 CHROME RED

ARTWORK BORO 11 ARTWORK 8 / D 075 SSW UP

ARTWORK 26 BLUEGREY