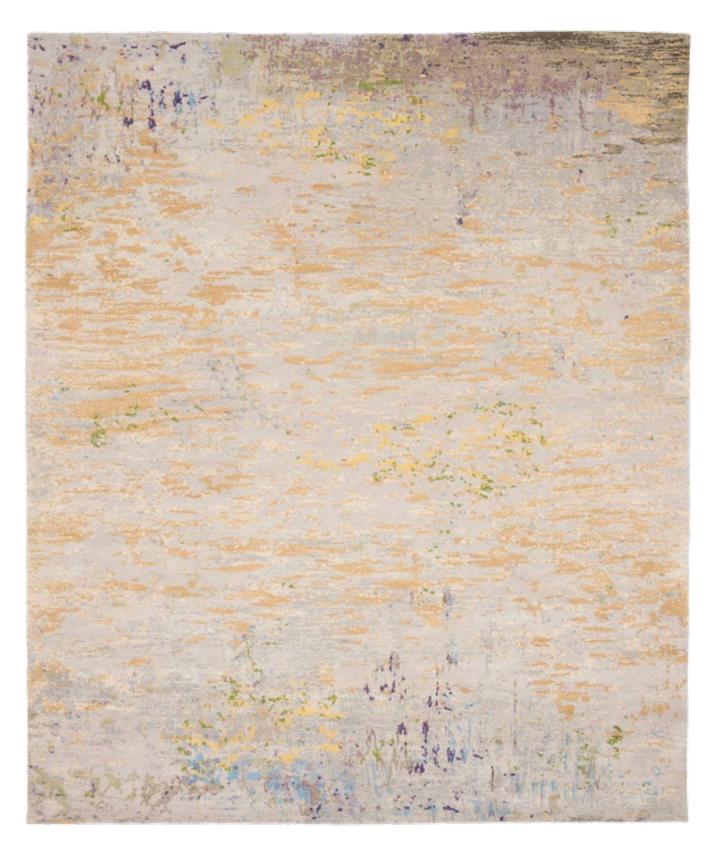

RICH COLOR PIGMENTS, ARRANGED
ON TOP OF ONE ANOTHER LAYER
BY LAYER ON A CANVAS, APPEAR TO
FORM THE BASIS OF THIS COLLECTION.
OVER THE COURSE OF TIME THE
COLORS ARE ERODED, SCRAPED OFF,
AND WIPED AWAY. TIME IS THE ARTIST
BEHIND THESE WORKS. A TOUCH OF
WHITE PEERS THROUGH THE TOP LAYER;
THE PINK UNDERNEATH SHIMMERS
THROUGH ONLY VERY GENTLY. THE
RED TONE BLAZES MORE CLEARLY
ELSEWHERE AND SETS A BOLD ACCENT.

Jan Kath has transposed the profound color spectacle to the carpet. In the

Jan Kath has transposed the profound color spectacle to the carpet. In the ARTWORK collection, wool is used to "paint" instead of a brush. What appears to the beholder to be random has actually been precisely specified by the designer in his template and can be perfectly reproduced by the experienced weavers in the workshops in Kathmandu. To reproduce the complexity of the design as precisely as possible, the weavers often change the material knot after knot. As such, up to 24 colors may be used in a single carpet. The material mix of the finest Chinese silk, Tibetan highland wool, and nettle fibers gives the carpets exceptional depth and expressive power. The abstract ART-WORK collection is a new, further enrichment in the design portfolio of Jan Kath. Like almost all collections, it goes without saying that alterations and adjustments of all kinds can be made depending on the project.