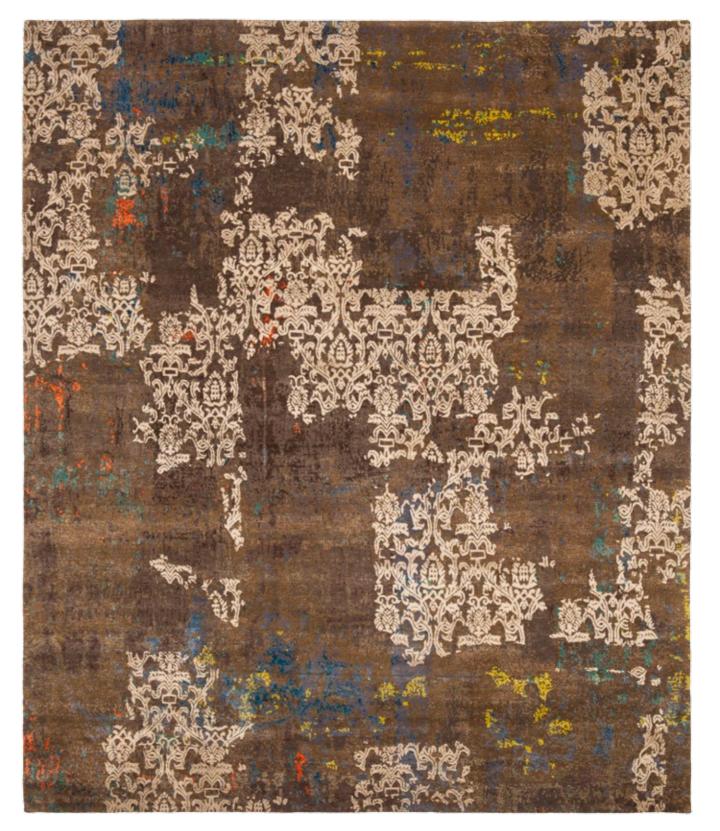

RICH COLOR PIGMENTS, ARRANGED
ON TOP OF ONE ANOTHER LAYER
BY LAYER ON A CANVAS, APPEAR TO
FORM THE BASIS OF THIS COLLECTION.
OVER THE COURSE OF TIME THE
COLORS ARE ERODED, SCRAPED OFF,
AND WIPED AWAY. TIME IS THE ARTIST
BEHIND THESE WORKS. A TOUCH OF
WHITE PEERS THROUGH THE TOP LAYER;
THE PINK UNDERNEATH SHIMMERS
THROUGH ONLY VERY GENTLY. THE
RED TONE BLAZES MORE CLEARLY
ELSEWHERE AND SETS A BOLD ACCENT.

Jan Kath has transposed the profound color spectacle to the carpet. In the

Jan Kath has transposed the profound color spectacle to the carpet. In the ARTWORK collection, wool is used to "paint" instead of a brush. What appears to the beholder to be random has actually been precisely specified by the designer in his template and can be perfectly reproduced by the experienced weavers in the workshops in Kathmandu. To reproduce the complexity of the design as precisely as possible, the weavers often change the material knot after knot. As such, up to 24 colors may be used in a single carpet. The material mix of the finest Chinese silk, Tibetan highland wool, and nettle fibers gives the carpets exceptional depth and expressive power. The abstract ART-WORK collection is a new, further enrichment in the design portfolio of Jan Kath. Like almost all collections, it goes without saying that alterations and adjustments of all kinds can be made depending on the project.