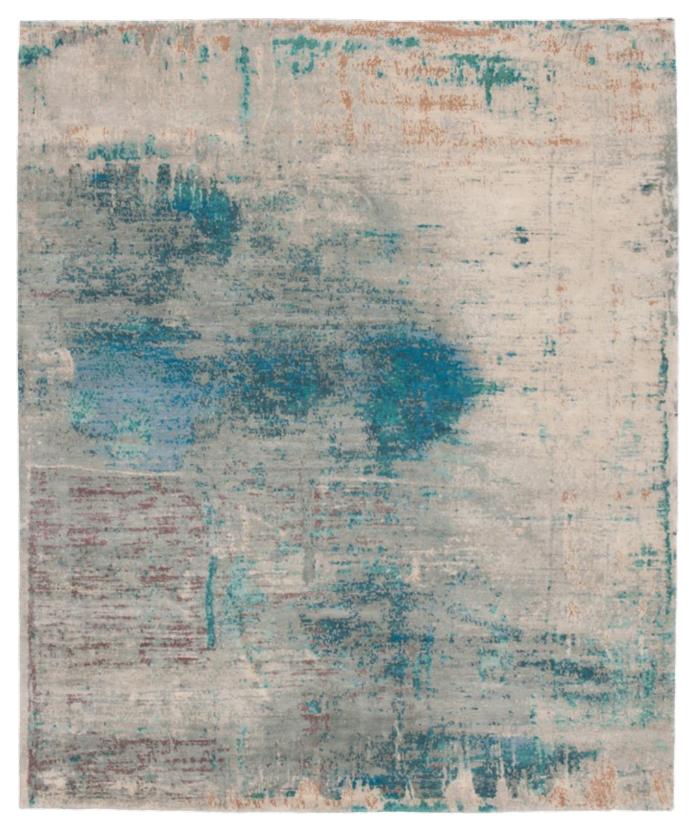

RICH COLOR PIGMENTS, ARRANGED
ON TOP OF ONE ANOTHER LAYER
BY LAYER ON A CANVAS, APPEAR TO
FORM THE BASIS OF THIS COLLECTION.
OVER THE COURSE OF TIME THE
COLORS ARE ERODED, SCRAPED OFF,
AND WIPED AWAY. TIME IS THE ARTIST
BEHIND THESE WORKS. A TOUCH OF
WHITE PEERS THROUGH THE TOP LAYER;
THE PINK UNDERNEATH SHIMMERS
THROUGH ONLY VERY GENTLY. THE
RED TONE BLAZES MORE CLEARLY
ELSEWHERE AND SETS A BOLD ACCENT.

Jan Kath has transposed the profound color spectacle to the carpet. In the

Jan Kath has transposed the profound color spectacle to the carpet. In the ARTWORK collection, wool is used to "paint" instead of a brush. What appears to the beholder to be random has actually been precisely specified by the designer in his template and can be perfectly reproduced by the experienced weavers in the workshops in Kathmandu. To reproduce the complexity of the design as precisely as possible, the weavers often change the material knot after knot. As such, up to 24 colors may be used in a single carpet. The material mix of the finest Chinese silk, Tibetan highland wool, and nettle fibers gives the carpets exceptional depth and expressive power. The abstract ART-WORK collection is a new, further enrichment in the design portfolio of Jan Kath. Like almost all collections, it goes without saying that alterations and adjustments of all kinds can be made depending on the project.

ARWORK 19 BLUE RED

ARTWORK 8 CHROME ARTWORK 9 CHROME RED

ARTWORK BORO 11 ARTWORK 8 / D 075 SSW UP

ARTWORK 26 BLUEGREY