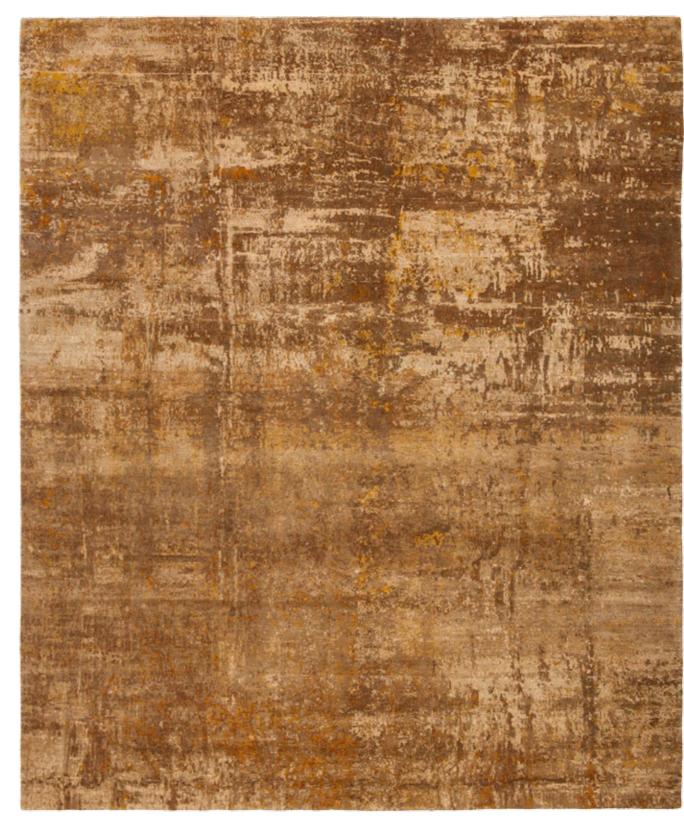

RICH COLOR PIGMENTS, ARRANGED
ON TOP OF ONE ANOTHER LAYER
BY LAYER ON A CANVAS, APPEAR TO
FORM THE BASIS OF THIS COLLECTION.
OVER THE COURSE OF TIME THE
COLORS ARE ERODED, SCRAPED OFF,
AND WIPED AWAY. TIME IS THE ARTIST
BEHIND THESE WORKS. A TOUCH OF
WHITE PEERS THROUGH THE TOP LAYER;
THE PINK UNDERNEATH SHIMMERS
THROUGH ONLY VERY GENTLY. THE
RED TONE BLAZES MORE CLEARLY
ELSEWHERE AND SETS A BOLD ACCENT.

Jan Kath has transposed the profound color spectacle to the carpet. In the

Jan Kath has transposed the profound color spectacle to the carpet. In the ARTWORK collection, wool is used to "paint" instead of a brush. What appears to the beholder to be random has actually been precisely specified by the designer in his template and can be perfectly reproduced by the experienced weavers in the workshops in Kathmandu. To reproduce the complexity of the design as precisely as possible, the weavers often change the material knot after knot. As such, up to 24 colors may be used in a single carpet. The material mix of the finest Chinese silk, Tibetan highland wool, and nettle fibers gives the carpets exceptional depth and expressive power. The abstract ART-WORK collection is a new, further enrichment in the design portfolio of Jan Kath. Like almost all collections, it goes without saying that alterations and adjustments of all kinds can be made depending on the project.