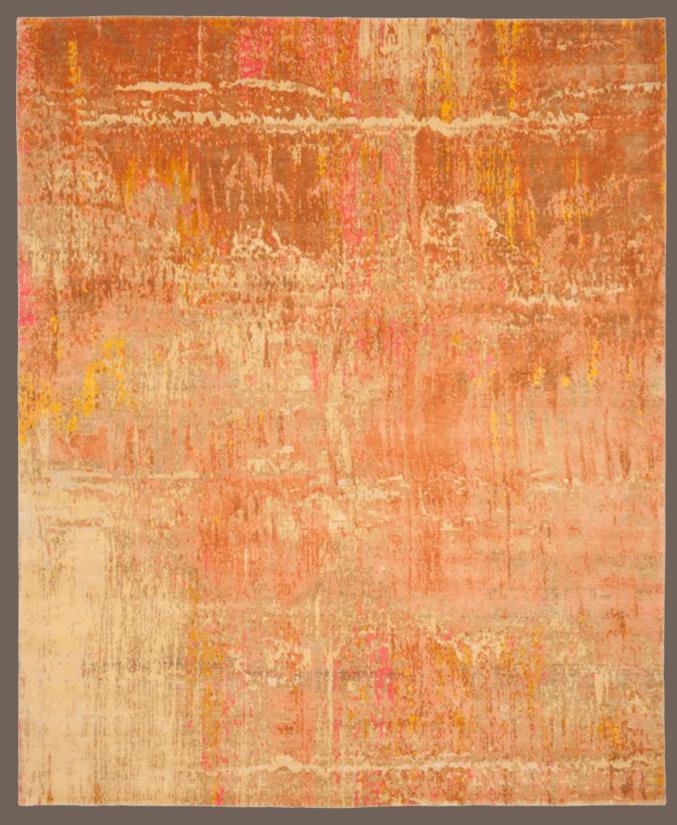

RICH COLOR PIGMENTS, ARRANGED
ON TOP OF ONE ANOTHER LAYER
BY LAYER ON A CANVAS, APPEAR TO
FORM THE BASIS OF THIS COLLECTION.
OVER THE COURSE OF TIME THE
COLORS ARE ERODED, SCRAPED OFF,
AND WIPED AWAY. TIME IS THE ARTIST
BEHIND THESE WORKS. A TOUCH OF
WHITE PEERS THROUGH THE TOP LAYER;
THE PINK UNDERNEATH SHIMMERS
THROUGH ONLY VERY GENTLY. THE
RED TONE BLAZES MORE CLEARLY
ELSEWHERE AND SETS A BOLD ACCENT.

Jan Kath has transposed the profound color spectacle to the carpet. In the

Jan Kath has transposed the profound color spectacle to the carpet. In the ARTWORK collection, wool is used to "paint" instead of a brush. What appears to the beholder to be random has actually been precisely specified by the designer in his template and can be perfectly reproduced by the experienced weavers in the workshops in Kathmandu. To reproduce the complexity of the design as precisely as possible, the weavers often change the material knot after knot. As such, up to 24 colors may be used in a single carpet. The material mix of the finest Chinese silk, Tibetan highland wool, and nettle fibers gives the carpets exceptional depth and expressive power. The abstract ART-WORK collection is a new, further enrichment in the design portfolio of Jan Kath. Like almost all collections, it goes without saying that alterations and adjustments of all kinds can be made depending on the project.