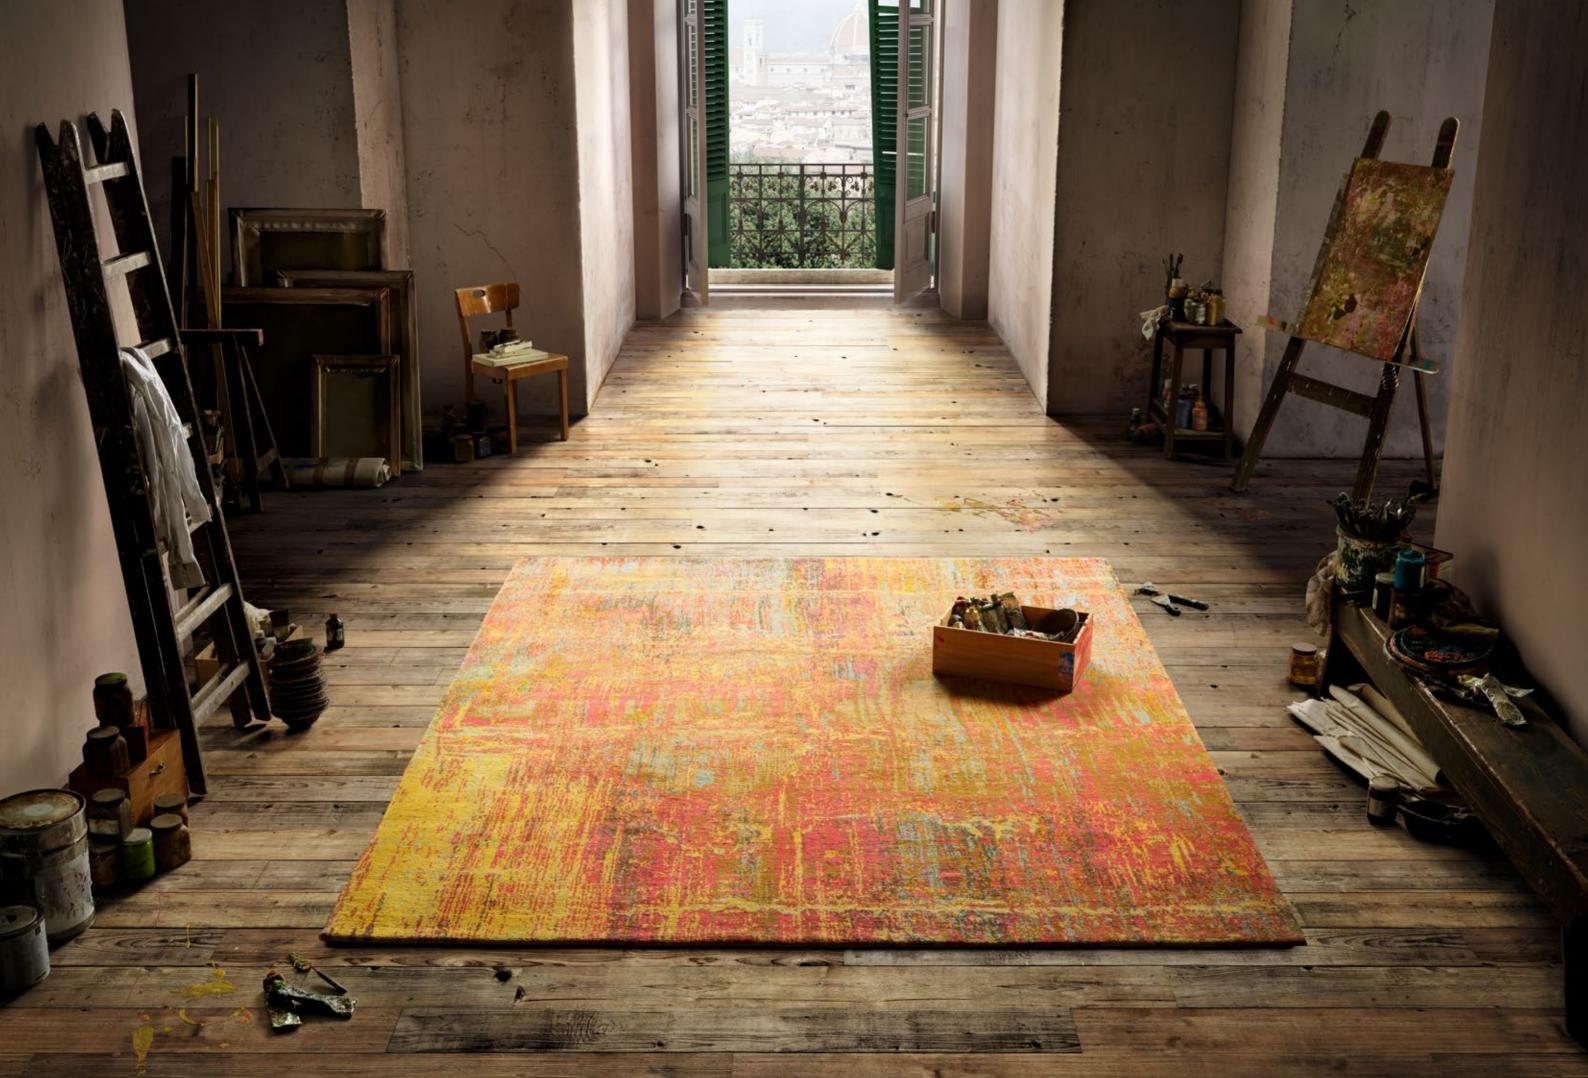

RICH COLOR PIGMENTS, ARRANGED
ON TOP OF ONE ANOTHER LAYER
BY LAYER ON A CANVAS, APPEAR TO
FORM THE BASIS OF THIS COLLECTION.
OVER THE COURSE OF TIME THE
COLORS ARE ERODED, SCRAPED OFF,
AND WIPED AWAY. TIME IS THE ARTIST
BEHIND THESE WORKS. A TOUCH OF
WHITE PEERS THROUGH THE TOP LAYER;
THE PINK UNDERNEATH SHIMMERS
THROUGH ONLY VERY GENTLY. THE
RED TONE BLAZES MORE CLEARLY
ELSEWHERE AND SETS A BOLD ACCENT.

Jan Kath has transposed the profound color spectacle to the carpet. In the

Jan Kath has transposed the profound color spectacle to the carpet. In the ARTWORK collection, wool is used to "paint" instead of a brush. What appears to the beholder to be random has actually been precisely specified by the designer in his template and can be perfectly reproduced by the experienced weavers in the workshops in Kathmandu. To reproduce the complexity of the design as precisely as possible, the weavers often change the material knot after knot. As such, up to 24 colors may be used in a single carpet. The material mix of the finest Chinese silk, Tibetan highland wool, and nettle fibers gives the carpets exceptional depth and expressive power. The abstract ART-WORK collection is a new, further enrichment in the design portfolio of Jan Kath. Like almost all collections, it goes without saying that alterations and adjustments of all kinds can be made depending on the project.