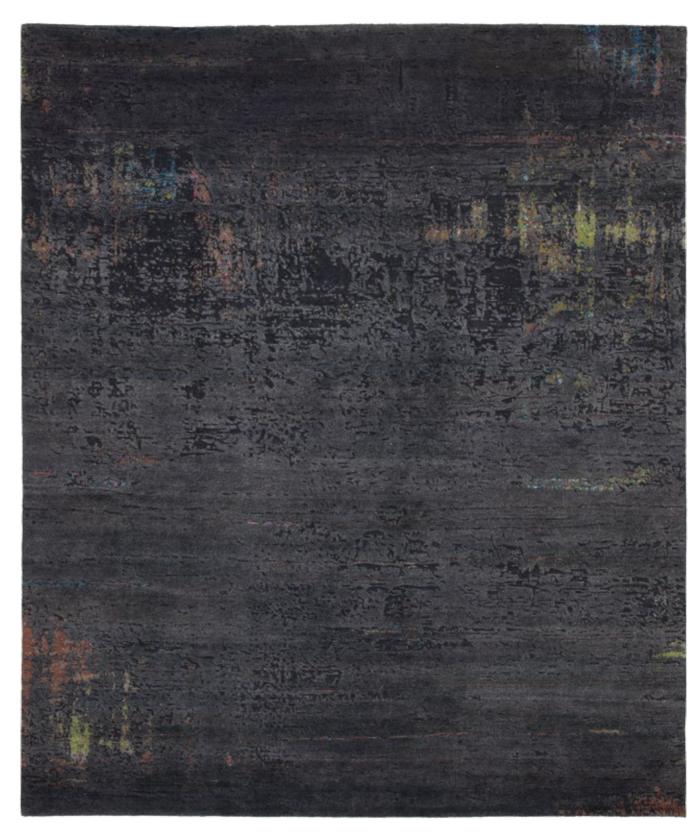

RICH COLOR PIGMENTS, ARRANGED
ON TOP OF ONE ANOTHER LAYER
BY LAYER ON A CANVAS, APPEAR TO
FORM THE BASIS OF THIS COLLECTION.
OVER THE COURSE OF TIME THE
COLORS ARE ERODED, SCRAPED OFF,
AND WIPED AWAY. TIME IS THE ARTIST
BEHIND THESE WORKS. A TOUCH OF
WHITE PEERS THROUGH THE TOP LAYER;
THE PINK UNDERNEATH SHIMMERS
THROUGH ONLY VERY GENTLY. THE
RED TONE BLAZES MORE CLEARLY
ELSEWHERE AND SETS A BOLD ACCENT.

Jan Kath has transposed the profound color spectacle to the carpet. In the

Jan Kath has transposed the profound color spectacle to the carpet. In the ARTWORK collection, wool is used to "paint" instead of a brush. What appears to the beholder to be random has actually been precisely specified by the designer in his template and can be perfectly reproduced by the experienced weavers in the workshops in Kathmandu. To reproduce the complexity of the design as precisely as possible, the weavers often change the material knot after knot. As such, up to 24 colors may be used in a single carpet. The material mix of the finest Chinese silk, Tibetan highland wool, and nettle fibers gives the carpets exceptional depth and expressive power. The abstract ART-WORK collection is a new, further enrichment in the design portfolio of Jan Kath. Like almost all collections, it goes without saying that alterations and adjustments of all kinds can be made depending on the project.

ARWORK 19 BLUE RED

ARTWORK 8 CHROME ARTWORK 9 CHROME RED

ARTWORK BORO 11 ARTWORK 8 / D 075 SSW UP

ARTWORK 26 BLUEGREY