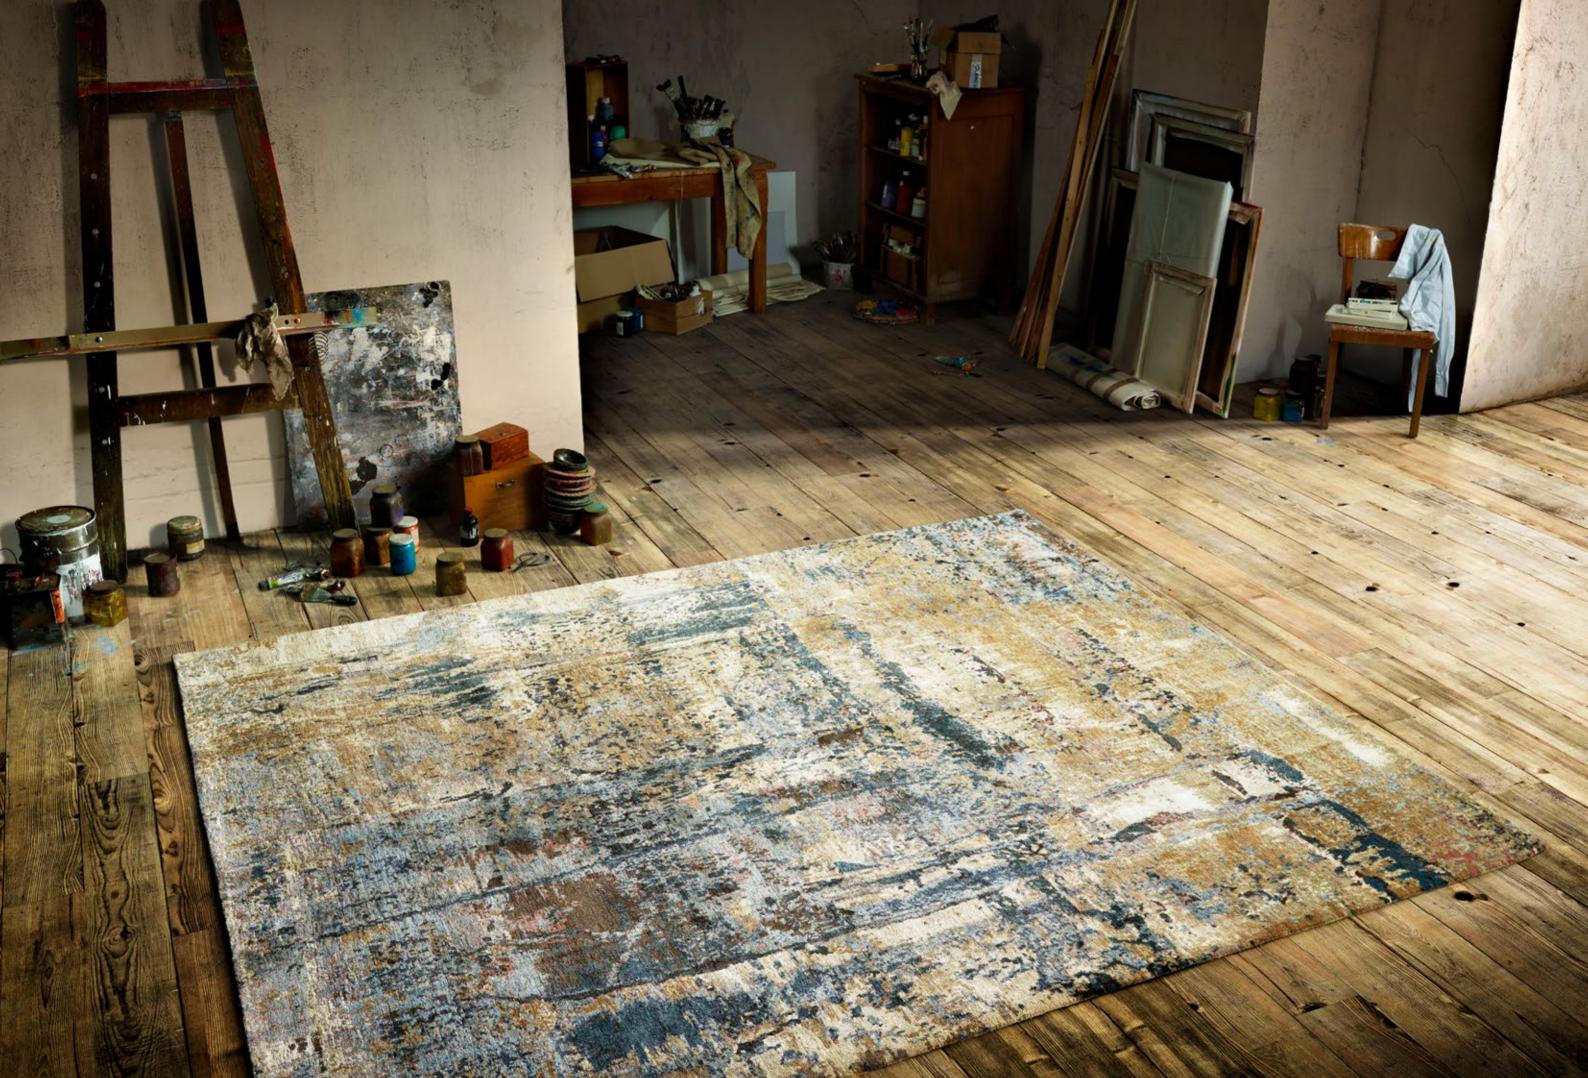

RICH COLOR PIGMENTS, ARRANGED
ON TOP OF ONE ANOTHER LAYER
BY LAYER ON A CANVAS, APPEAR TO
FORM THE BASIS OF THIS COLLECTION.
OVER THE COURSE OF TIME THE
COLORS ARE ERODED, SCRAPED OFF,
AND WIPED AWAY. TIME IS THE ARTIST
BEHIND THESE WORKS. A TOUCH OF
WHITE PEERS THROUGH THE TOP LAYER;
THE PINK UNDERNEATH SHIMMERS
THROUGH ONLY VERY GENTLY. THE
RED TONE BLAZES MORE CLEARLY
ELSEWHERE AND SETS A BOLD ACCENT.

Jan Kath has transposed the profound color spectacle to the carpet. In the

Jan Kath has transposed the profound color spectacle to the carpet. In the ARTWORK collection, wool is used to "paint" instead of a brush. What appears to the beholder to be random has actually been precisely specified by the designer in his template and can be perfectly reproduced by the experienced weavers in the workshops in Kathmandu. To reproduce the complexity of the design as precisely as possible, the weavers often change the material knot after knot. As such, up to 24 colors may be used in a single carpet. The material mix of the finest Chinese silk, Tibetan highland wool, and nettle fibers gives the carpets exceptional depth and expressive power. The abstract ART-WORK collection is a new, further enrichment in the design portfolio of Jan Kath. Like almost all collections, it goes without saying that alterations and adjustments of all kinds can be made depending on the project.