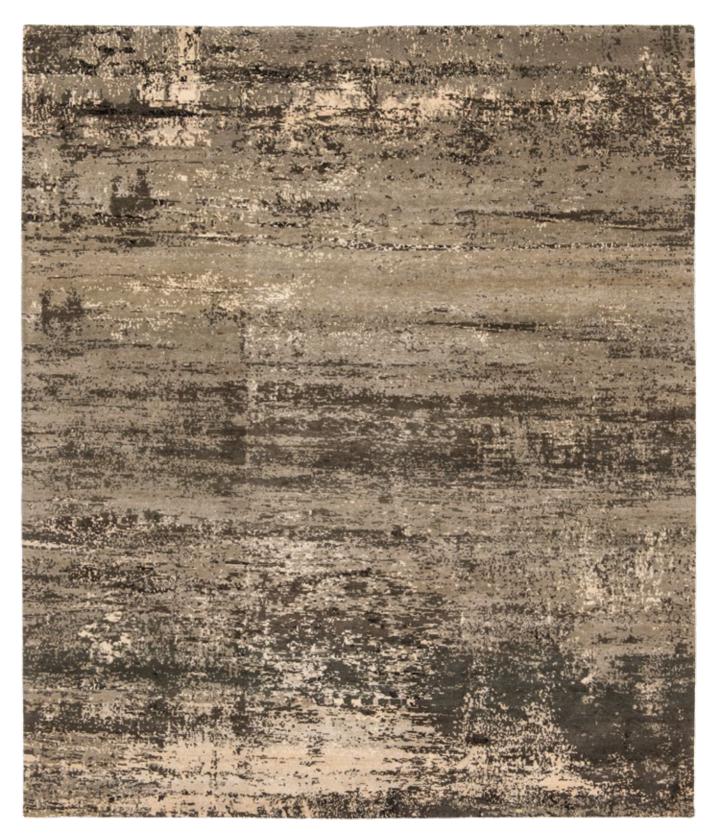

RICH COLOR PIGMENTS, ARRANGED
ON TOP OF ONE ANOTHER LAYER
BY LAYER ON A CANVAS, APPEAR TO
FORM THE BASIS OF THIS COLLECTION.
OVER THE COURSE OF TIME THE
COLORS ARE ERODED, SCRAPED OFF,
AND WIPED AWAY. TIME IS THE ARTIST
BEHIND THESE WORKS. A TOUCH OF
WHITE PEERS THROUGH THE TOP LAYER;
THE PINK UNDERNEATH SHIMMERS
THROUGH ONLY VERY GENTLY. THE
RED TONE BLAZES MORE CLEARLY
ELSEWHERE AND SETS A BOLD ACCENT.

Jan Kath has transposed the profound color spectacle to the carpet. In the

Jan Kath has transposed the profound color spectacle to the carpet. In the ARTWORK collection, wool is used to "paint" instead of a brush. What appears to the beholder to be random has actually been precisely specified by the designer in his template and can be perfectly reproduced by the experienced weavers in the workshops in Kathmandu. To reproduce the complexity of the design as precisely as possible, the weavers often change the material knot after knot. As such, up to 24 colors may be used in a single carpet. The material mix of the finest Chinese silk, Tibetan highland wool, and nettle fibers gives the carpets exceptional depth and expressive power. The abstract ART-WORK collection is a new, further enrichment in the design portfolio of Jan Kath. Like almost all collections, it goes without saying that alterations and adjustments of all kinds can be made depending on the project.