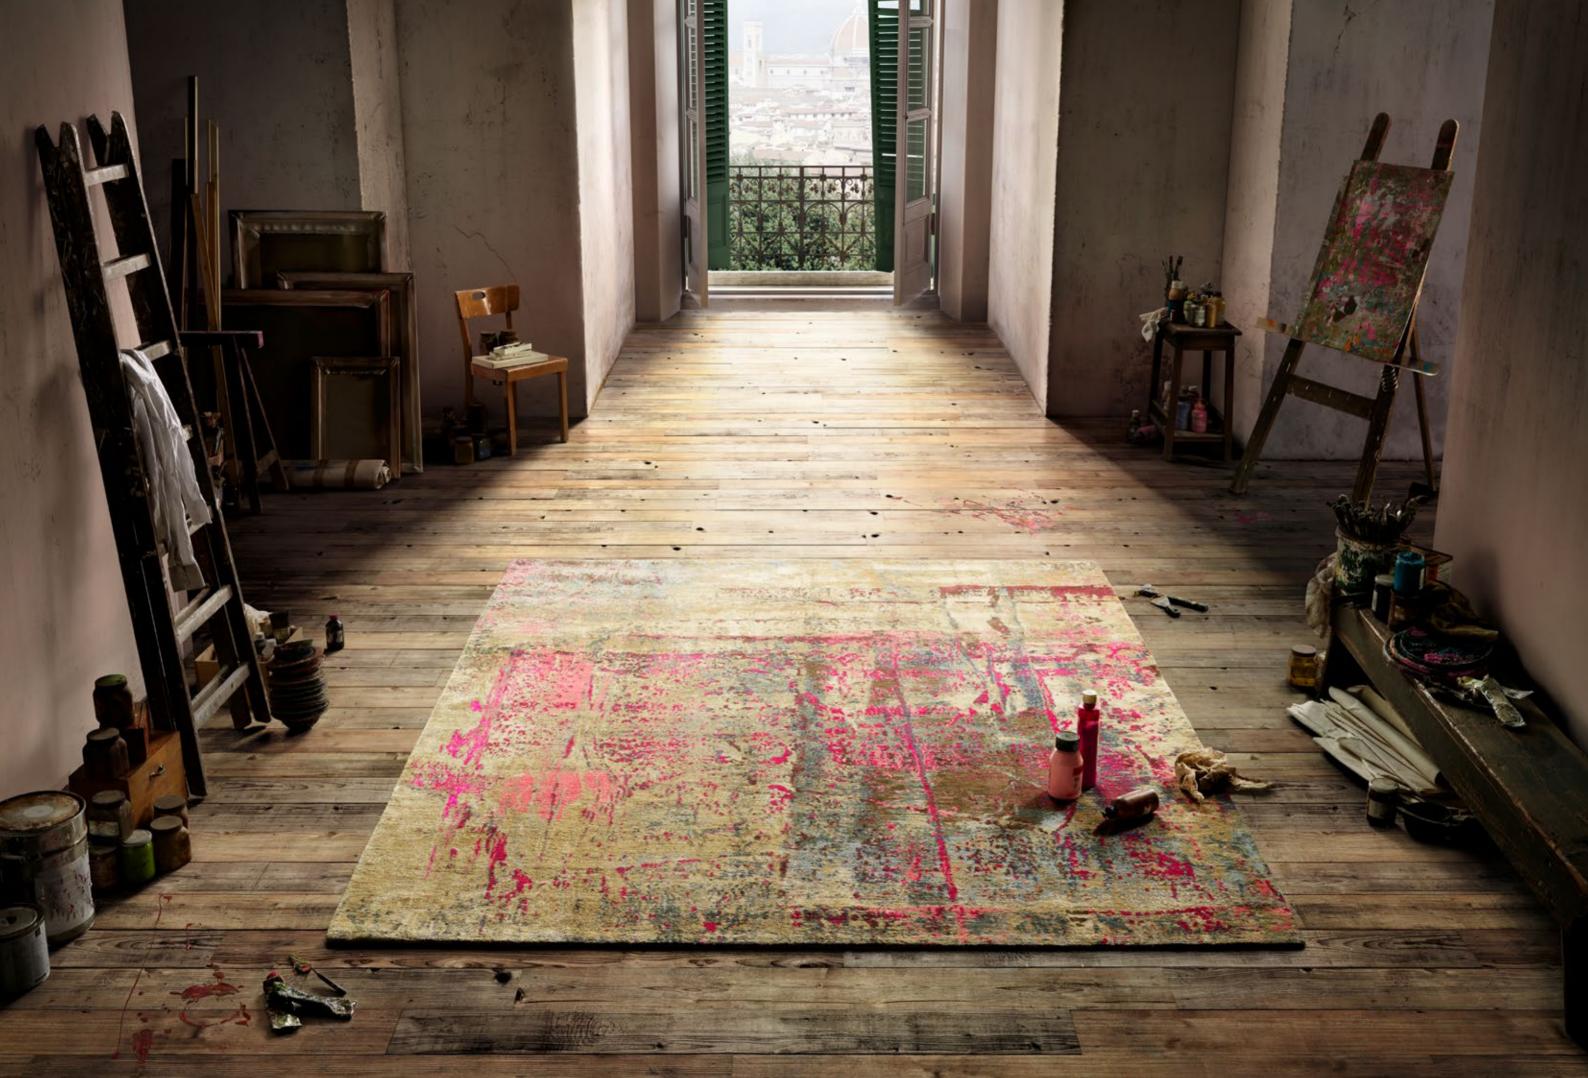

RICH COLOR PIGMENTS, ARRANGED
ON TOP OF ONE ANOTHER LAYER
BY LAYER ON A CANVAS, APPEAR TO
FORM THE BASIS OF THIS COLLECTION.
OVER THE COURSE OF TIME THE
COLORS ARE ERODED, SCRAPED OFF,
AND WIPED AWAY. TIME IS THE ARTIST
BEHIND THESE WORKS. A TOUCH OF
WHITE PEERS THROUGH THE TOP LAYER;
THE PINK UNDERNEATH SHIMMERS
THROUGH ONLY VERY GENTLY. THE
RED TONE BLAZES MORE CLEARLY
ELSEWHERE AND SETS A BOLD ACCENT.

Jan Kath has transposed the profound color spectacle to the carpet. In the

Jan Kath has transposed the profound color spectacle to the carpet. In the ARTWORK collection, wool is used to "paint" instead of a brush. What appears to the beholder to be random has actually been precisely specified by the designer in his template and can be perfectly reproduced by the experienced weavers in the workshops in Kathmandu. To reproduce the complexity of the design as precisely as possible, the weavers often change the material knot after knot. As such, up to 24 colors may be used in a single carpet. The material mix of the finest Chinese silk, Tibetan highland wool, and nettle fibers gives the carpets exceptional depth and expressive power. The abstract ART-WORK collection is a new, further enrichment in the design portfolio of Jan Kath. Like almost all collections, it goes without saying that alterations and adjustments of all kinds can be made depending on the project.