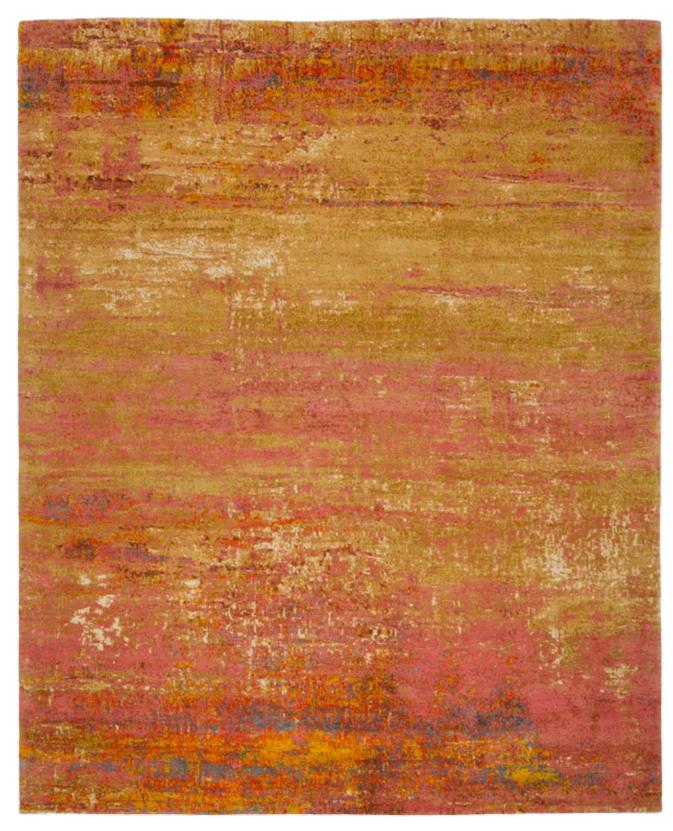

RICH COLOR PIGMENTS, ARRANGED
ON TOP OF ONE ANOTHER LAYER
BY LAYER ON A CANVAS, APPEAR TO
FORM THE BASIS OF THIS COLLECTION.
OVER THE COURSE OF TIME THE
COLORS ARE ERODED, SCRAPED OFF,
AND WIPED AWAY. TIME IS THE ARTIST
BEHIND THESE WORKS. A TOUCH OF
WHITE PEERS THROUGH THE TOP LAYER;
THE PINK UNDERNEATH SHIMMERS
THROUGH ONLY VERY GENTLY. THE
RED TONE BLAZES MORE CLEARLY
ELSEWHERE AND SETS A BOLD ACCENT.

Jan Kath has transposed the profound color spectacle to the carpet. In the

Jan Kath has transposed the profound color spectacle to the carpet. In the ARTWORK collection, wool is used to "paint" instead of a brush. What appears to the beholder to be random has actually been precisely specified by the designer in his template and can be perfectly reproduced by the experienced weavers in the workshops in Kathmandu. To reproduce the complexity of the design as precisely as possible, the weavers often change the material knot after knot. As such, up to 24 colors may be used in a single carpet. The material mix of the finest Chinese silk, Tibetan highland wool, and nettle fibers gives the carpets exceptional depth and expressive power. The abstract ART-WORK collection is a new, further enrichment in the design portfolio of Jan Kath. Like almost all collections, it goes without saying that alterations and adjustments of all kinds can be made depending on the project.

ARTWORK 23 ORANGE ARTWORK 24 PURPLE

ARTWORK 3 CHROME

ARTWORK 19 PALEPINK

ARTWORK 3 GREEN

ARTWORK 19 GREEN

FERRARA ARTWORK SPECIAL ROCKED ARTWORK 18 / WHITE SSW UP

ARTWORK 17 PINK

ARTWORK 18 BROWN