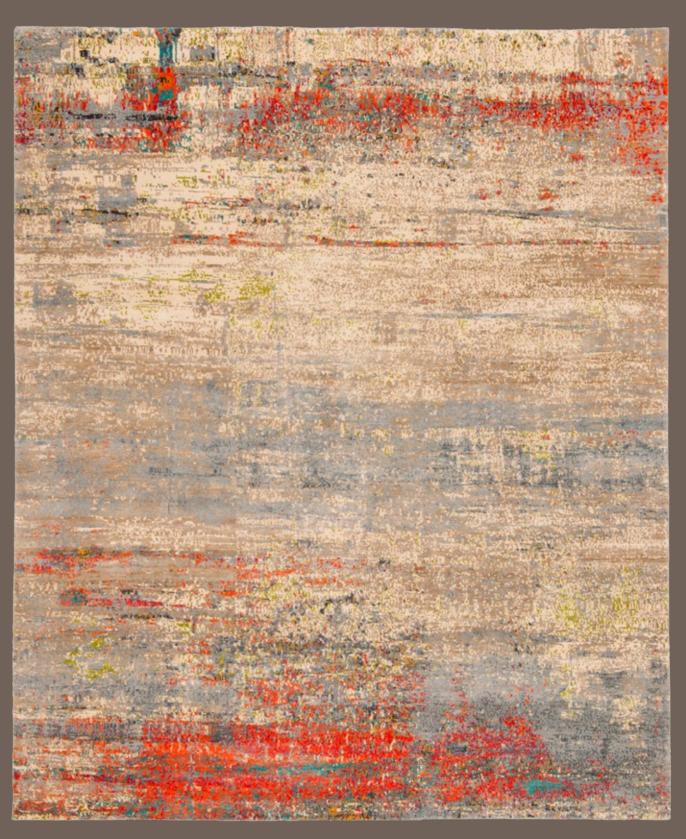

RICH COLOR PIGMENTS, ARRANGED
ON TOP OF ONE ANOTHER LAYER
BY LAYER ON A CANVAS, APPEAR TO
FORM THE BASIS OF THIS COLLECTION.
OVER THE COURSE OF TIME THE
COLORS ARE ERODED, SCRAPED OFF,
AND WIPED AWAY. TIME IS THE ARTIST
BEHIND THESE WORKS. A TOUCH OF
WHITE PEERS THROUGH THE TOP LAYER;
THE PINK UNDERNEATH SHIMMERS
THROUGH ONLY VERY GENTLY. THE
RED TONE BLAZES MORE CLEARLY
ELSEWHERE AND SETS A BOLD ACCENT.

Jan Kath has transposed the profound color spectacle to the carpet. In the

Jan Kath has transposed the profound color spectacle to the carpet. In the ARTWORK collection, wool is used to "paint" instead of a brush. What appears to the beholder to be random has actually been precisely specified by the designer in his template and can be perfectly reproduced by the experienced weavers in the workshops in Kathmandu. To reproduce the complexity of the design as precisely as possible, the weavers often change the material knot after knot. As such, up to 24 colors may be used in a single carpet. The material mix of the finest Chinese silk, Tibetan highland wool, and nettle fibers gives the carpets exceptional depth and expressive power. The abstract ART-WORK collection is a new, further enrichment in the design portfolio of Jan Kath. Like almost all collections, it goes without saying that alterations and adjustments of all kinds can be made depending on the project.