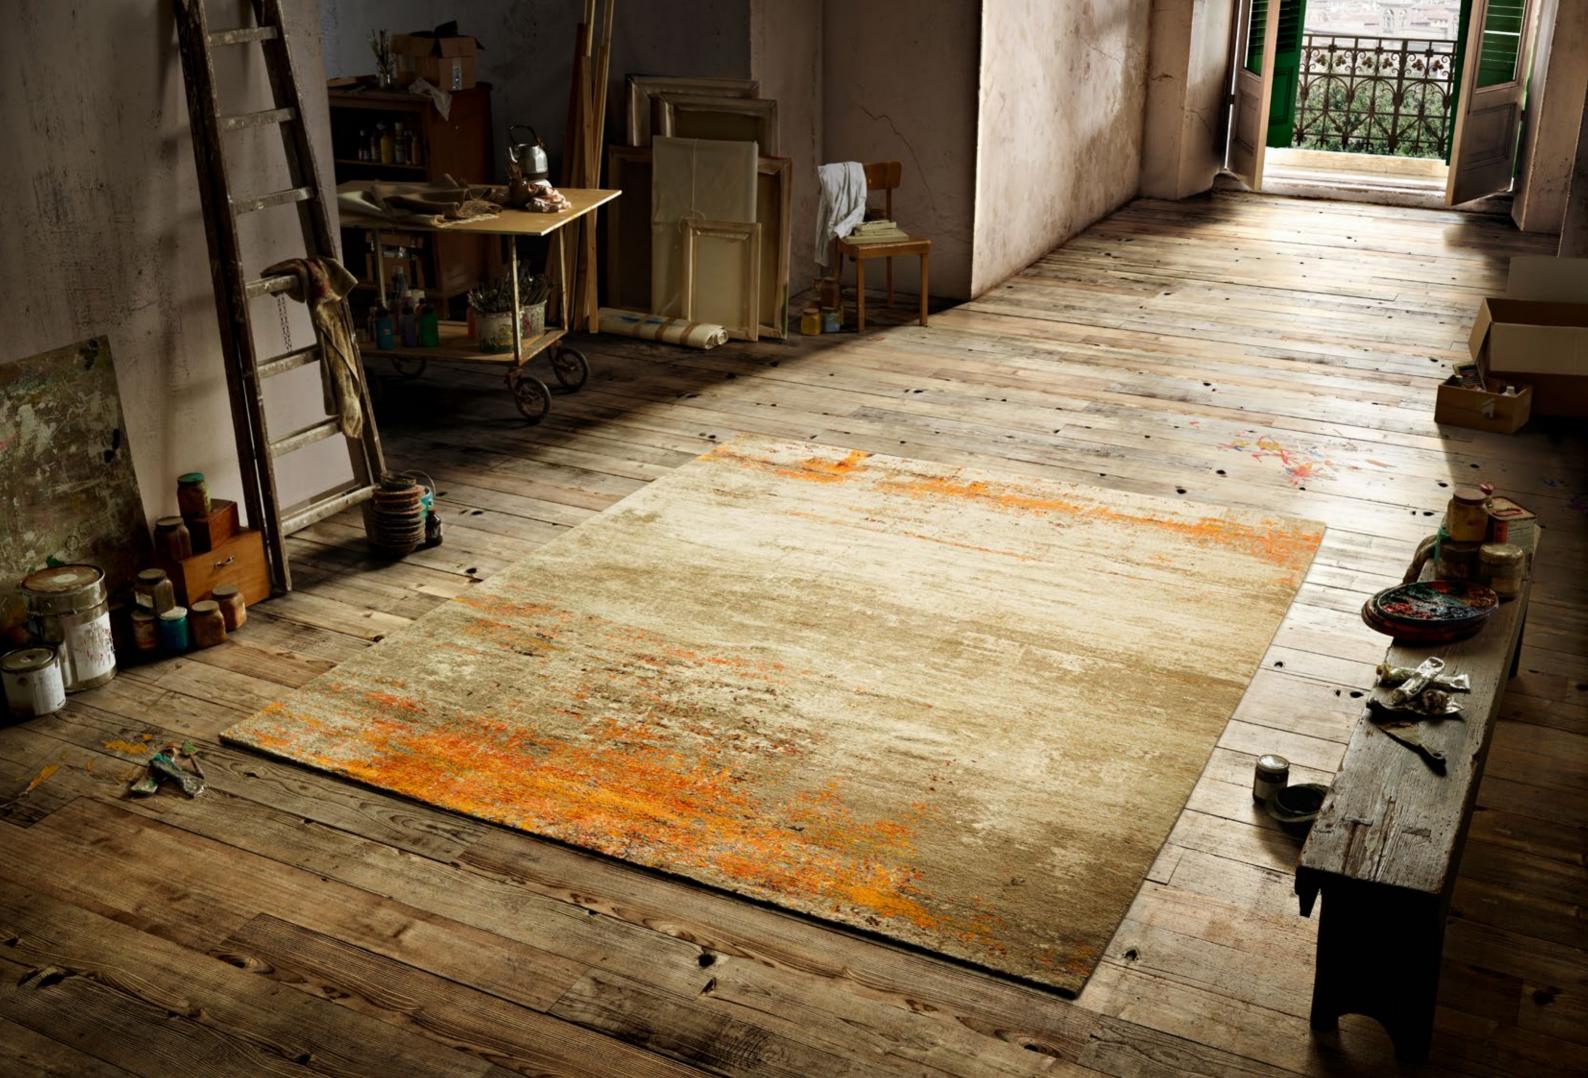

RICH COLOR PIGMENTS, ARRANGED
ON TOP OF ONE ANOTHER LAYER
BY LAYER ON A CANVAS, APPEAR TO
FORM THE BASIS OF THIS COLLECTION.
OVER THE COURSE OF TIME THE
COLORS ARE ERODED, SCRAPED OFF,
AND WIPED AWAY. TIME IS THE ARTIST
BEHIND THESE WORKS. A TOUCH OF
WHITE PEERS THROUGH THE TOP LAYER;
THE PINK UNDERNEATH SHIMMERS
THROUGH ONLY VERY GENTLY. THE
RED TONE BLAZES MORE CLEARLY
ELSEWHERE AND SETS A BOLD ACCENT.

Jan Kath has transposed the profound color spectacle to the carpet. In the

Jan Kath has transposed the profound color spectacle to the carpet. In the ARTWORK collection, wool is used to "paint" instead of a brush. What appears to the beholder to be random has actually been precisely specified by the designer in his template and can be perfectly reproduced by the experienced weavers in the workshops in Kathmandu. To reproduce the complexity of the design as precisely as possible, the weavers often change the material knot after knot. As such, up to 24 colors may be used in a single carpet. The material mix of the finest Chinese silk, Tibetan highland wool, and nettle fibers gives the carpets exceptional depth and expressive power. The abstract ART-WORK collection is a new, further enrichment in the design portfolio of Jan Kath. Like almost all collections, it goes without saying that alterations and adjustments of all kinds can be made depending on the project.