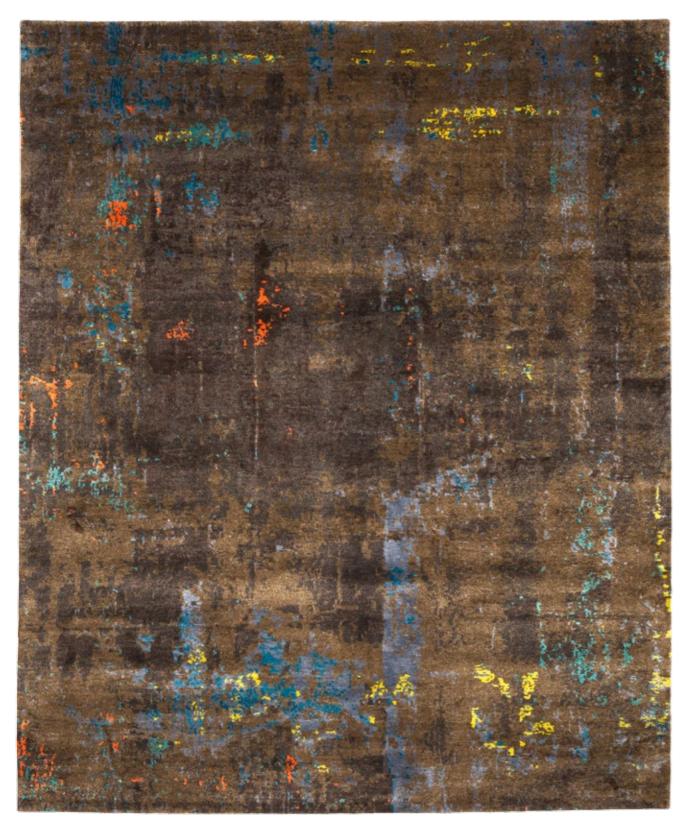

RICH COLOR PIGMENTS, ARRANGED
ON TOP OF ONE ANOTHER LAYER
BY LAYER ON A CANVAS, APPEAR TO
FORM THE BASIS OF THIS COLLECTION.
OVER THE COURSE OF TIME THE
COLORS ARE ERODED, SCRAPED OFF,
AND WIPED AWAY. TIME IS THE ARTIST
BEHIND THESE WORKS. A TOUCH OF
WHITE PEERS THROUGH THE TOP LAYER;
THE PINK UNDERNEATH SHIMMERS
THROUGH ONLY VERY GENTLY. THE
RED TONE BLAZES MORE CLEARLY
ELSEWHERE AND SETS A BOLD ACCENT.

Jan Kath has transposed the profound color spectacle to the carpet. In the

Jan Kath has transposed the profound color spectacle to the carpet. In the ARTWORK collection, wool is used to "paint" instead of a brush. What appears to the beholder to be random has actually been precisely specified by the designer in his template and can be perfectly reproduced by the experienced weavers in the workshops in Kathmandu. To reproduce the complexity of the design as precisely as possible, the weavers often change the material knot after knot. As such, up to 24 colors may be used in a single carpet. The material mix of the finest Chinese silk, Tibetan highland wool, and nettle fibers gives the carpets exceptional depth and expressive power. The abstract ART-WORK collection is a new, further enrichment in the design portfolio of Jan Kath. Like almost all collections, it goes without saying that alterations and adjustments of all kinds can be made depending on the project.