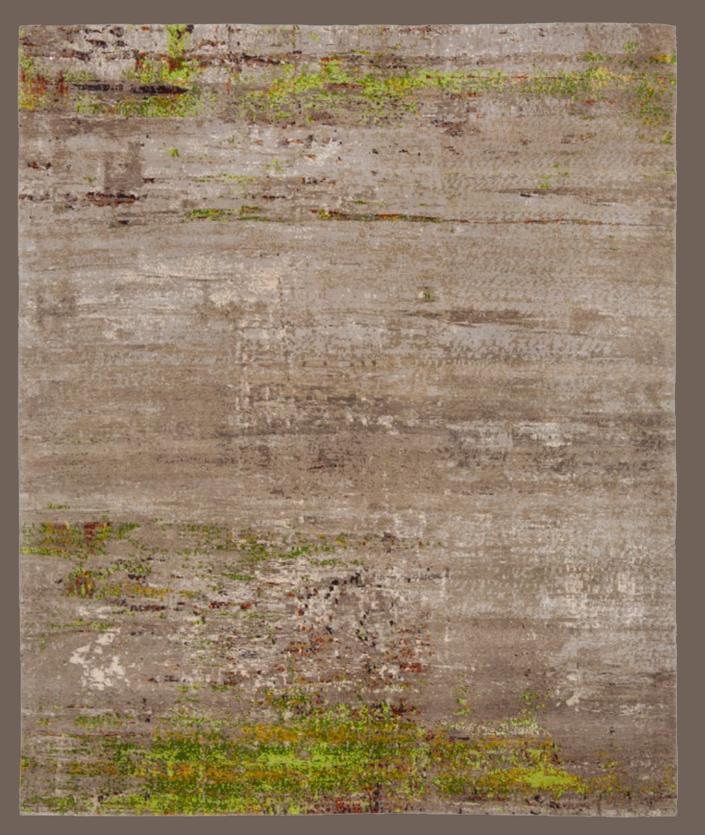

RICH COLOR PIGMENTS, ARRANGED
ON TOP OF ONE ANOTHER LAYER
BY LAYER ON A CANVAS, APPEAR TO
FORM THE BASIS OF THIS COLLECTION.
OVER THE COURSE OF TIME THE
COLORS ARE ERODED, SCRAPED OFF,
AND WIPED AWAY. TIME IS THE ARTIST
BEHIND THESE WORKS. A TOUCH OF
WHITE PEERS THROUGH THE TOP LAYER;
THE PINK UNDERNEATH SHIMMERS
THROUGH ONLY VERY GENTLY. THE
RED TONE BLAZES MORE CLEARLY
ELSEWHERE AND SETS A BOLD ACCENT.

Jan Kath has transposed the profound color spectacle to the carpet. In the

Jan Kath has transposed the profound color spectacle to the carpet. In the ARTWORK collection, wool is used to "paint" instead of a brush. What appears to the beholder to be random has actually been precisely specified by the designer in his template and can be perfectly reproduced by the experienced weavers in the workshops in Kathmandu. To reproduce the complexity of the design as precisely as possible, the weavers often change the material knot after knot. As such, up to 24 colors may be used in a single carpet. The material mix of the finest Chinese silk, Tibetan highland wool, and nettle fibers gives the carpets exceptional depth and expressive power. The abstract ART-WORK collection is a new, further enrichment in the design portfolio of Jan Kath. Like almost all collections, it goes without saying that alterations and adjustments of all kinds can be made depending on the project.

ARTWORK 23 ORANGE ARTWORK 24 PURPLE

ARTWORK 3 CHROME

ARTWORK 19 PALEPINK

ARTWORK 3 GREEN

ARTWORK 19 GREEN

FERRARA ARTWORK SPECIAL ROCKED ARTWORK 18 / WHITE SSW UP

ARTWORK 17 PINK

ARTWORK 18 BROWN

ARWORK 19 BLUE RED

ARTWORK 8 CHROME ARTWORK 9 CHROME RED

ARTWORK BORO 11 ARTWORK 8 / D 075 SSW UP

ARTWORK 26 BLUEGREY