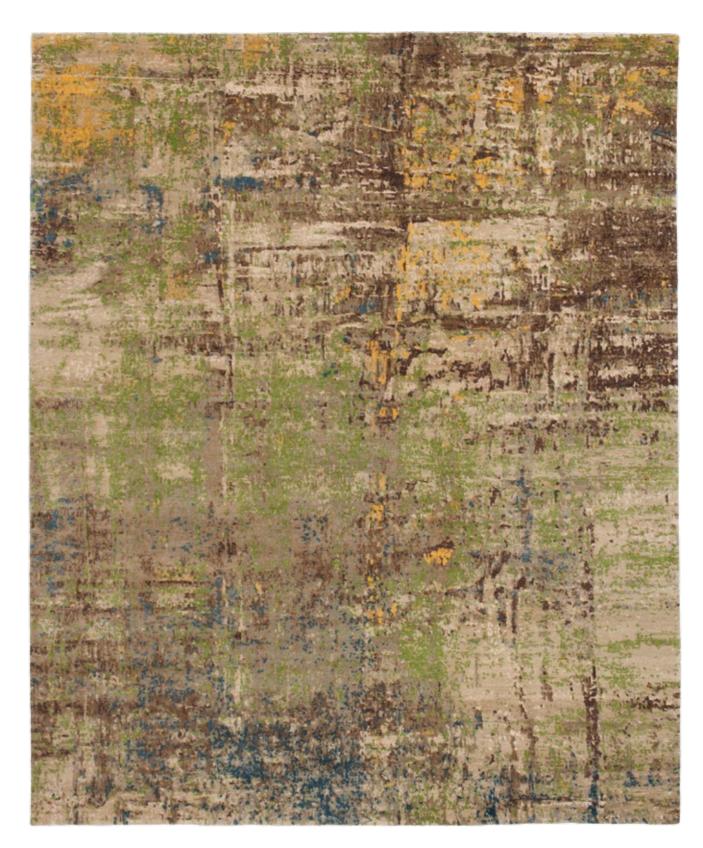

RICH COLOR PIGMENTS, ARRANGED
ON TOP OF ONE ANOTHER LAYER
BY LAYER ON A CANVAS, APPEAR TO
FORM THE BASIS OF THIS COLLECTION.
OVER THE COURSE OF TIME THE
COLORS ARE ERODED, SCRAPED OFF,
AND WIPED AWAY. TIME IS THE ARTIST
BEHIND THESE WORKS. A TOUCH OF
WHITE PEERS THROUGH THE TOP LAYER;
THE PINK UNDERNEATH SHIMMERS
THROUGH ONLY VERY GENTLY. THE
RED TONE BLAZES MORE CLEARLY
ELSEWHERE AND SETS A BOLD ACCENT.

Jan Kath has transposed the profound color spectacle to the carpet. In the

Jan Kath has transposed the profound color spectacle to the carpet. In the ARTWORK collection, wool is used to "paint" instead of a brush. What appears to the beholder to be random has actually been precisely specified by the designer in his template and can be perfectly reproduced by the experienced weavers in the workshops in Kathmandu. To reproduce the complexity of the design as precisely as possible, the weavers often change the material knot after knot. As such, up to 24 colors may be used in a single carpet. The material mix of the finest Chinese silk, Tibetan highland wool, and nettle fibers gives the carpets exceptional depth and expressive power. The abstract ART-WORK collection is a new, further enrichment in the design portfolio of Jan Kath. Like almost all collections, it goes without saying that alterations and adjustments of all kinds can be made depending on the project.

ARTWORK 23 ORANGE ARTWORK 24 PURPLE

ARTWORK 3 CHROME

ARTWORK 19 PALEPINK

ARTWORK 3 GREEN

ARTWORK 19 GREEN

FERRARA ARTWORK SPECIAL ROCKED ARTWORK 18 / WHITE SSW UP

ARTWORK 17 PINK

ARTWORK 18 BROWN

ARWORK 19 BLUE RED

ARTWORK 8 CHROME ARTWORK 9 CHROME RED

ARTWORK BORO 11 ARTWORK 8 / D 075 SSW UP

ARTWORK 26 BLUEGREY