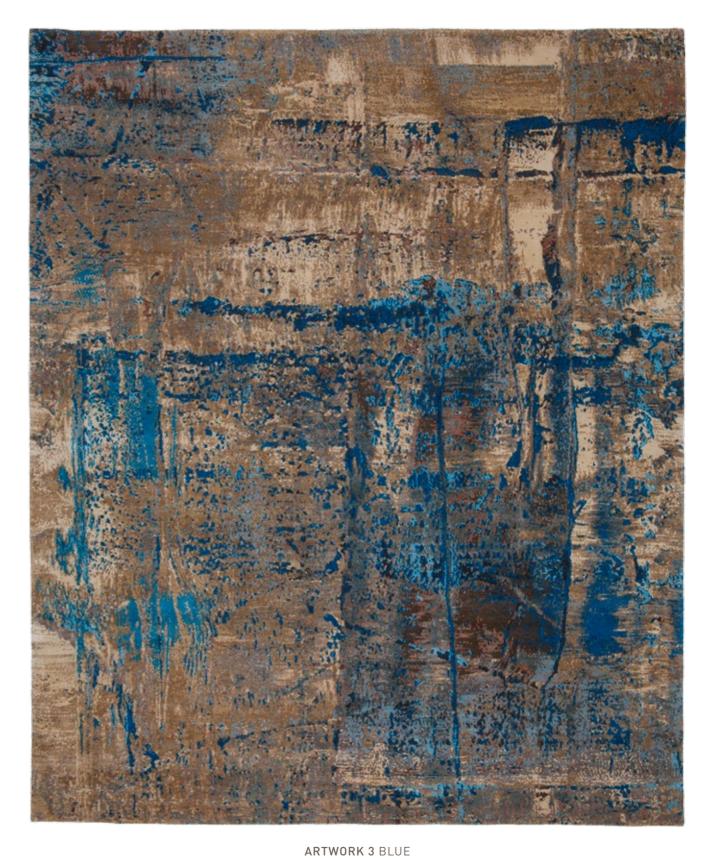

RICH COLOR PIGMENTS, ARRANGED
ON TOP OF ONE ANOTHER LAYER
BY LAYER ON A CANVAS, APPEAR TO
FORM THE BASIS OF THIS COLLECTION.
OVER THE COURSE OF TIME THE
COLORS ARE ERODED, SCRAPED OFF,
AND WIPED AWAY. TIME IS THE ARTIST
BEHIND THESE WORKS. A TOUCH OF
WHITE PEERS THROUGH THE TOP LAYER;
THE PINK UNDERNEATH SHIMMERS
THROUGH ONLY VERY GENTLY. THE
RED TONE BLAZES MORE CLEARLY
ELSEWHERE AND SETS A BOLD ACCENT.

Jan Kath has transposed the profound color spectacle to the carpet. In the

Jan Kath has transposed the profound color spectacle to the carpet. In the ARTWORK collection, wool is used to "paint" instead of a brush. What appears to the beholder to be random has actually been precisely specified by the designer in his template and can be perfectly reproduced by the experienced weavers in the workshops in Kathmandu. To reproduce the complexity of the design as precisely as possible, the weavers often change the material knot after knot. As such, up to 24 colors may be used in a single carpet. The material mix of the finest Chinese silk, Tibetan highland wool, and nettle fibers gives the carpets exceptional depth and expressive power. The abstract ART-WORK collection is a new, further enrichment in the design portfolio of Jan Kath. Like almost all collections, it goes without saying that alterations and adjustments of all kinds can be made depending on the project.