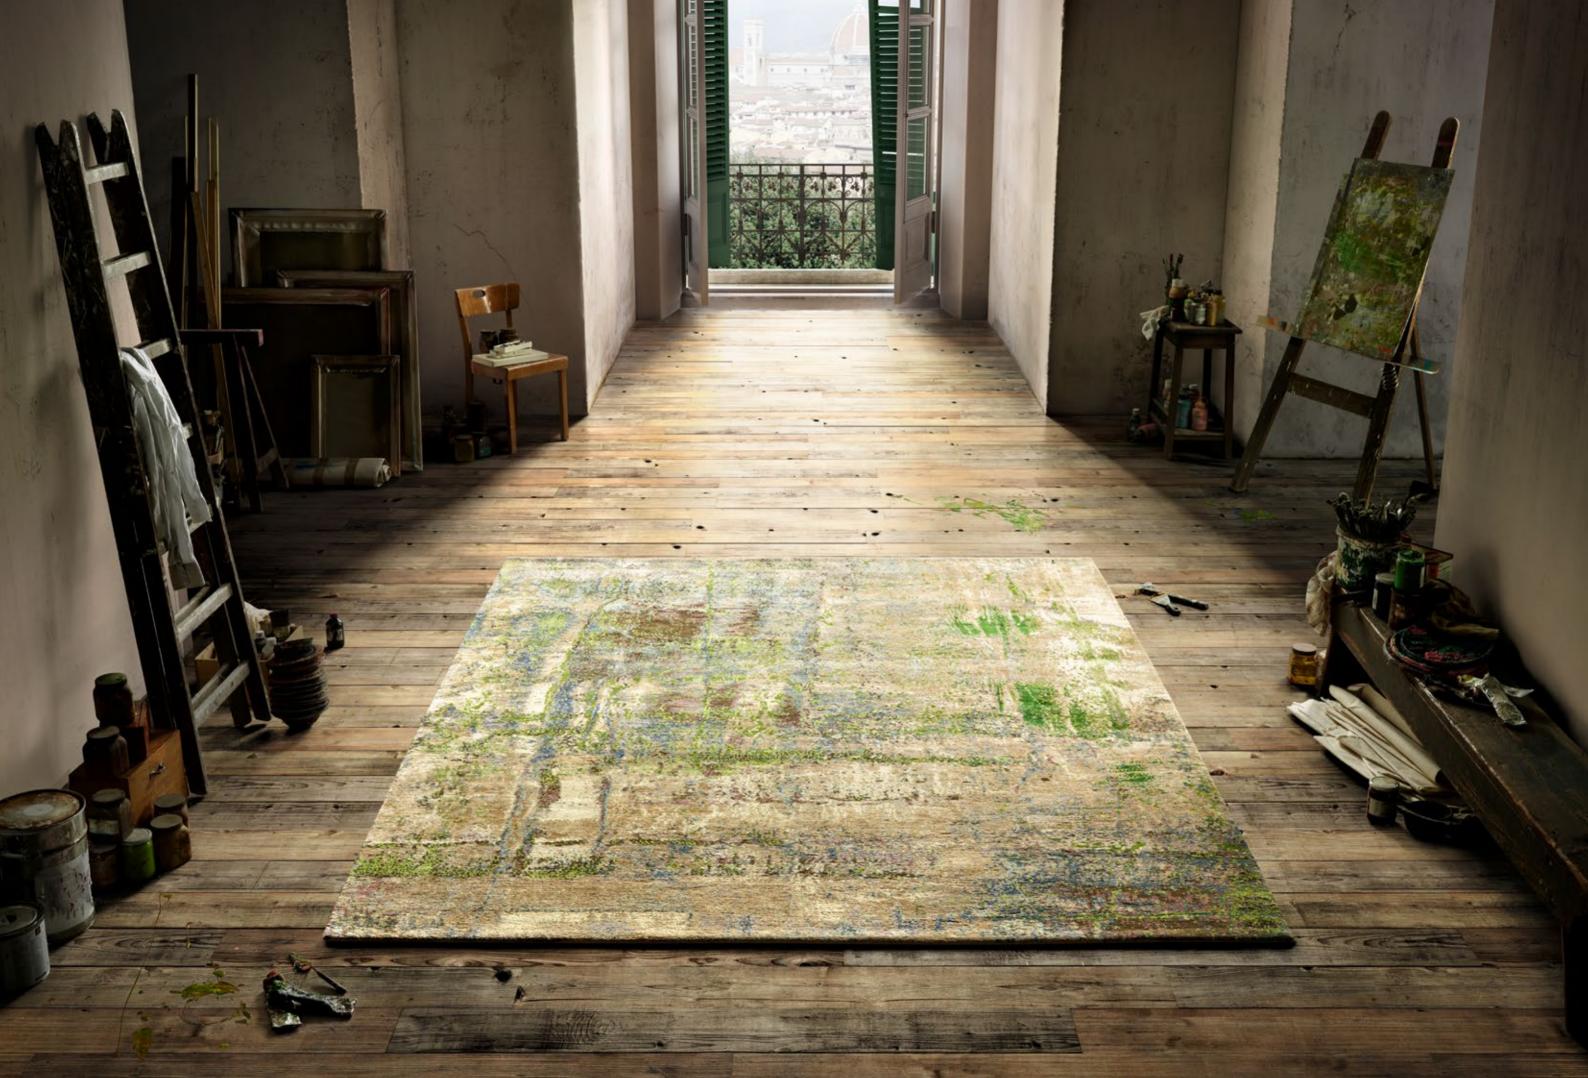

RICH COLOR PIGMENTS, ARRANGED
ON TOP OF ONE ANOTHER LAYER
BY LAYER ON A CANVAS, APPEAR TO
FORM THE BASIS OF THIS COLLECTION.
OVER THE COURSE OF TIME THE
COLORS ARE ERODED, SCRAPED OFF,
AND WIPED AWAY. TIME IS THE ARTIST
BEHIND THESE WORKS. A TOUCH OF
WHITE PEERS THROUGH THE TOP LAYER;
THE PINK UNDERNEATH SHIMMERS
THROUGH ONLY VERY GENTLY. THE
RED TONE BLAZES MORE CLEARLY
ELSEWHERE AND SETS A BOLD ACCENT.

Jan Kath has transposed the profound color spectacle to the carpet. In the

Jan Kath has transposed the profound color spectacle to the carpet. In the ARTWORK collection, wool is used to "paint" instead of a brush. What appears to the beholder to be random has actually been precisely specified by the designer in his template and can be perfectly reproduced by the experienced weavers in the workshops in Kathmandu. To reproduce the complexity of the design as precisely as possible, the weavers often change the material knot after knot. As such, up to 24 colors may be used in a single carpet. The material mix of the finest Chinese silk, Tibetan highland wool, and nettle fibers gives the carpets exceptional depth and expressive power. The abstract ART-WORK collection is a new, further enrichment in the design portfolio of Jan Kath. Like almost all collections, it goes without saying that alterations and adjustments of all kinds can be made depending on the project.