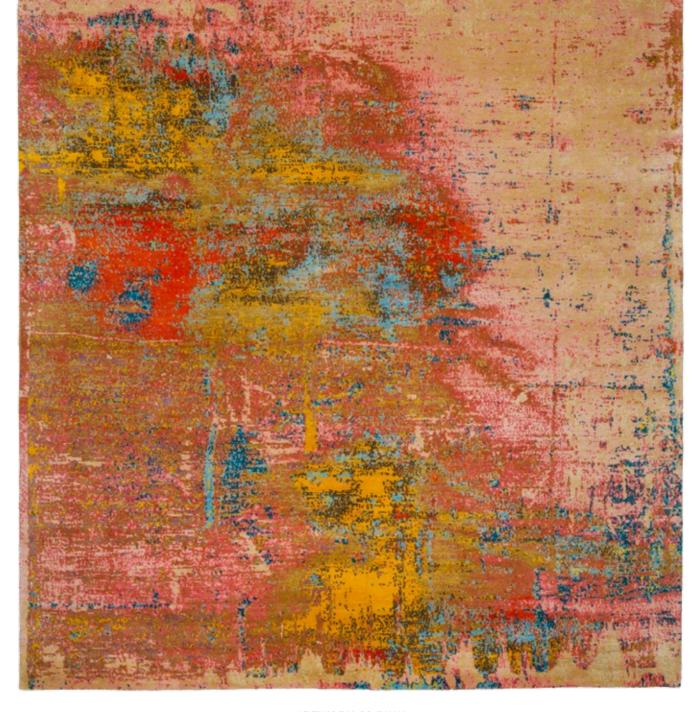

RICH COLOR PIGMENTS, ARRANGED
ON TOP OF ONE ANOTHER LAYER
BY LAYER ON A CANVAS, APPEAR TO
FORM THE BASIS OF THIS COLLECTION.
OVER THE COURSE OF TIME THE
COLORS ARE ERODED, SCRAPED OFF,
AND WIPED AWAY. TIME IS THE ARTIST
BEHIND THESE WORKS. A TOUCH OF
WHITE PEERS THROUGH THE TOP LAYER;
THE PINK UNDERNEATH SHIMMERS
THROUGH ONLY VERY GENTLY. THE
RED TONE BLAZES MORE CLEARLY
ELSEWHERE AND SETS A BOLD ACCENT.

Jan Kath has transposed the profound color spectacle to the carpet. In the

Jan Kath has transposed the profound color spectacle to the carpet. In the ARTWORK collection, wool is used to "paint" instead of a brush. What appears to the beholder to be random has actually been precisely specified by the designer in his template and can be perfectly reproduced by the experienced weavers in the workshops in Kathmandu. To reproduce the complexity of the design as precisely as possible, the weavers often change the material knot after knot. As such, up to 24 colors may be used in a single carpet. The material mix of the finest Chinese silk, Tibetan highland wool, and nettle fibers gives the carpets exceptional depth and expressive power. The abstract ART-WORK collection is a new, further enrichment in the design portfolio of Jan Kath. Like almost all collections, it goes without saying that alterations and adjustments of all kinds can be made depending on the project.

ARTWORK 23 ORANGE ARTWORK 24 PURPLE

ARTWORK 3 CHROME

ARTWORK 19 PALEPINK

ARTWORK 3 GREEN

ARTWORK 19 GREEN

FERRARA ARTWORK SPECIAL ROCKED ARTWORK 18 / WHITE SSW UP

ARTWORK 17 PINK

ARTWORK 18 BROWN

ARWORK 19 BLUE RED

ARTWORK 8 CHROME ARTWORK 9 CHROME RED

ARTWORK BORO 11 ARTWORK 8 / D 075 SSW UP

ARTWORK 26 BLUEGREY