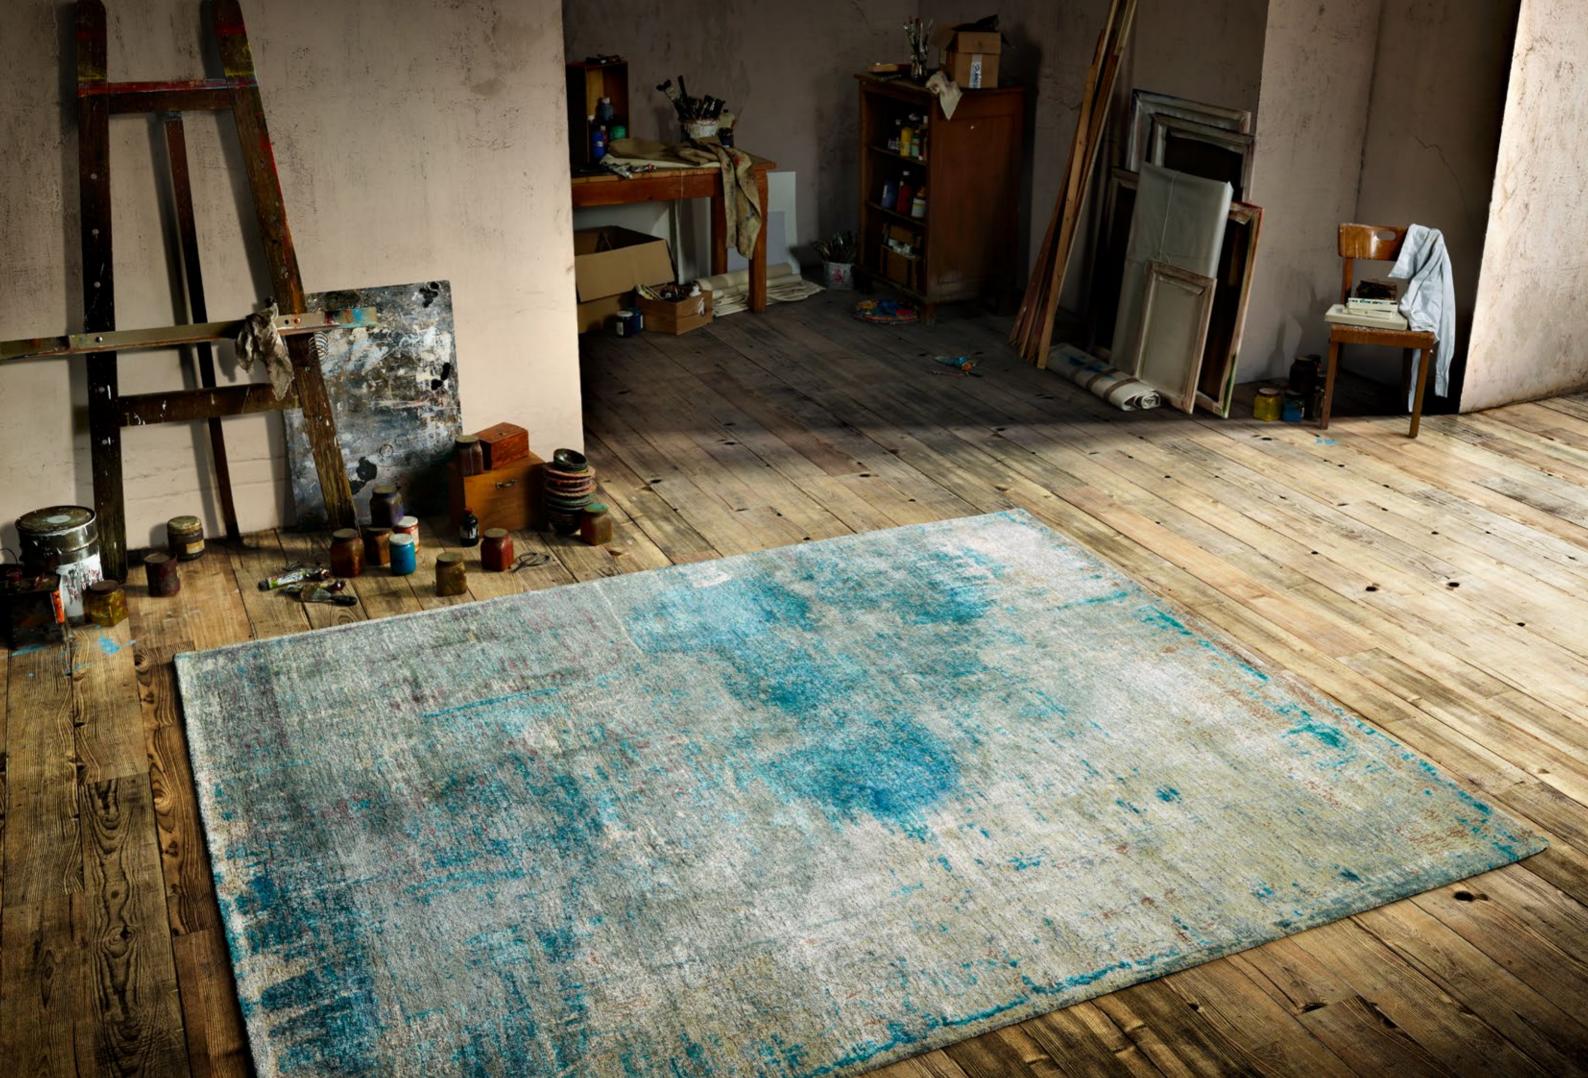

RICH COLOR PIGMENTS, ARRANGED
ON TOP OF ONE ANOTHER LAYER
BY LAYER ON A CANVAS, APPEAR TO
FORM THE BASIS OF THIS COLLECTION.
OVER THE COURSE OF TIME THE
COLORS ARE ERODED, SCRAPED OFF,
AND WIPED AWAY. TIME IS THE ARTIST
BEHIND THESE WORKS. A TOUCH OF
WHITE PEERS THROUGH THE TOP LAYER;
THE PINK UNDERNEATH SHIMMERS
THROUGH ONLY VERY GENTLY. THE
RED TONE BLAZES MORE CLEARLY
ELSEWHERE AND SETS A BOLD ACCENT.

Jan Kath has transposed the profound color spectacle to the carpet. In the

Jan Kath has transposed the profound color spectacle to the carpet. In the ARTWORK collection, wool is used to "paint" instead of a brush. What appears to the beholder to be random has actually been precisely specified by the designer in his template and can be perfectly reproduced by the experienced weavers in the workshops in Kathmandu. To reproduce the complexity of the design as precisely as possible, the weavers often change the material knot after knot. As such, up to 24 colors may be used in a single carpet. The material mix of the finest Chinese silk, Tibetan highland wool, and nettle fibers gives the carpets exceptional depth and expressive power. The abstract ART-WORK collection is a new, further enrichment in the design portfolio of Jan Kath. Like almost all collections, it goes without saying that alterations and adjustments of all kinds can be made depending on the project.