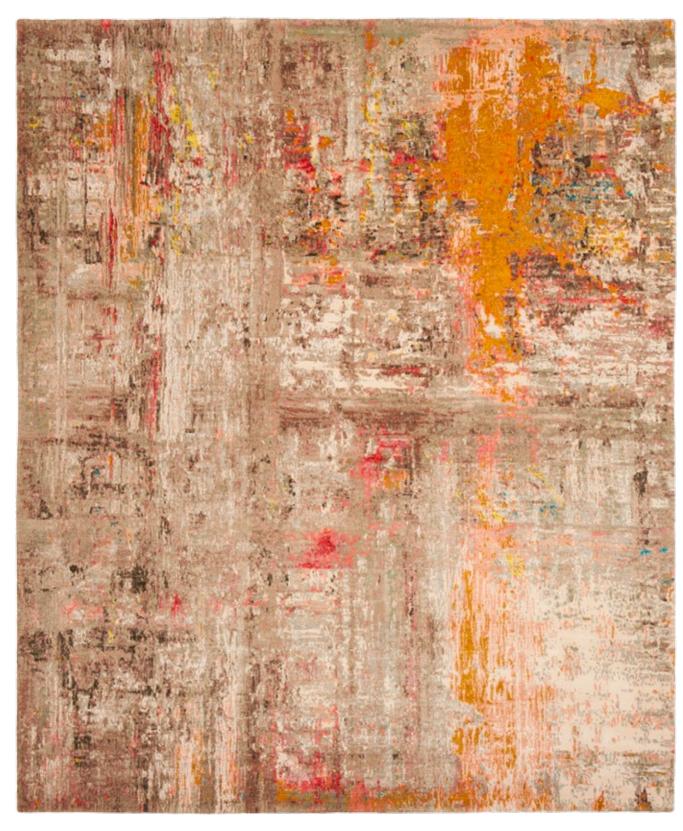

RICH COLOR PIGMENTS, ARRANGED
ON TOP OF ONE ANOTHER LAYER
BY LAYER ON A CANVAS, APPEAR TO
FORM THE BASIS OF THIS COLLECTION.
OVER THE COURSE OF TIME THE
COLORS ARE ERODED, SCRAPED OFF,
AND WIPED AWAY. TIME IS THE ARTIST
BEHIND THESE WORKS. A TOUCH OF
WHITE PEERS THROUGH THE TOP LAYER;
THE PINK UNDERNEATH SHIMMERS
THROUGH ONLY VERY GENTLY. THE
RED TONE BLAZES MORE CLEARLY
ELSEWHERE AND SETS A BOLD ACCENT.

Jan Kath has transposed the profound color spectacle to the carpet. In the

Jan Kath has transposed the profound color spectacle to the carpet. In the ARTWORK collection, wool is used to "paint" instead of a brush. What appears to the beholder to be random has actually been precisely specified by the designer in his template and can be perfectly reproduced by the experienced weavers in the workshops in Kathmandu. To reproduce the complexity of the design as precisely as possible, the weavers often change the material knot after knot. As such, up to 24 colors may be used in a single carpet. The material mix of the finest Chinese silk, Tibetan highland wool, and nettle fibers gives the carpets exceptional depth and expressive power. The abstract ART-WORK collection is a new, further enrichment in the design portfolio of Jan Kath. Like almost all collections, it goes without saying that alterations and adjustments of all kinds can be made depending on the project.

ARTWORK 23 ORANGE ARTWORK 24 PURPLE

ARTWORK 3 CHROME

ARTWORK 19 PALEPINK

ARTWORK 3 GREEN

ARTWORK 19 GREEN

FERRARA ARTWORK SPECIAL ROCKED ARTWORK 18 / WHITE SSW UP

ARTWORK 17 PINK

ARTWORK 18 BROWN